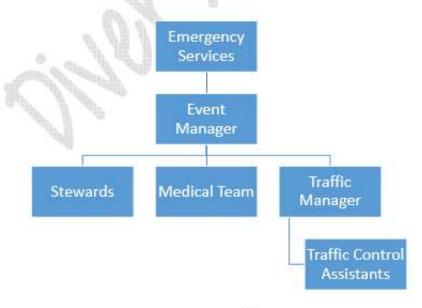

Communication on the day will be though hand-held walki-talkie style radios, mobile telephones and a PA with MC.

Organisational Structure

## Management and Personnel

Traffic management & co-ordination is the responsibility of Diverse Events.

| Name        | Role Responsibility C |                      | Certification | Registration No |
|-------------|-----------------------|----------------------|---------------|-----------------|
| Steve Miler | 4x4 Response          |                      |               | TBC             |
| Aaron Monk  | Event & Traffic       | Event Management     | Lantra 12D M1 | 152455/2        |
|             | Manager               | and Overall highways |               |                 |
|             |                       | responsibility       |               |                 |