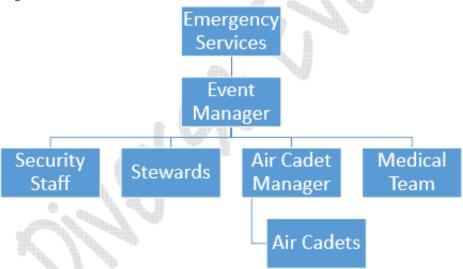

Communication on the day will be though hand-held walki-talkie style radios, mobile telephones and a PA with MC.

Organisational Structure

## Emergency Plan

All stewards, businesses, traders, entertainers, performers and exhibitors will be informed of what to do in an emergency situation. All stewards will have their own role if an emergence situation arises. The emergency services have been informed of the event and any required will be in attendance.