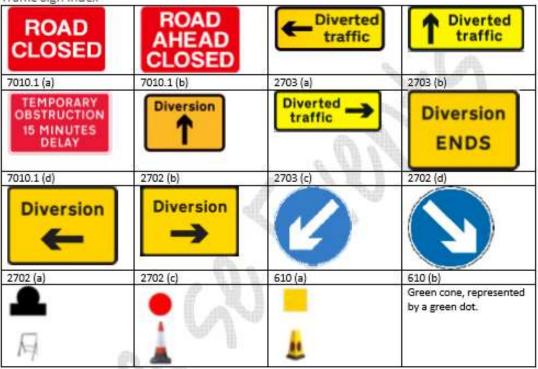

Sign Layouts

No signs will be used.

Directional Signage and Traffic Management Arrangements This is not required.

Traffic Sign Index

This is not required.

Risk Assessments

As no works will be carried out on the highways, this is not required.