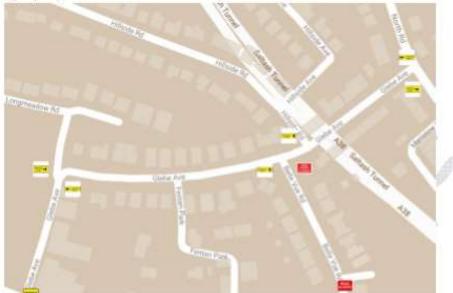

## Access Routes, Traffic Routing Systems and Diversion Routes

At the Saltash Kalan Gway site the access routes for vehicles onto the site are:

- Saltash Leisure Centre Car Park

Access routes for pedestrians onto the site are:

- All sides of Warfelton Field
- Saltash Leisure Centre Car Park

Emergency vehicle access is through Saltash Leisure Centre Car Park.

As traffic within the site should be minimal, and at best none, traffic routing systems within the event are deemed unnecessary. However, a speed restriction has been requested due to the volume of pedestrian traffic, and the speed of on-site vehicles. Traffic management personnel will try to combat this by various, but legal means.