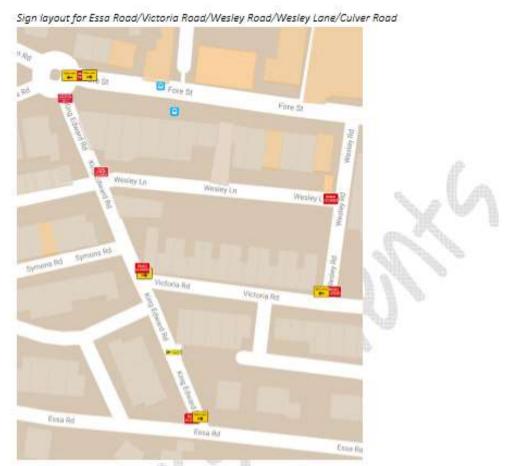

Sign Layouts

No signs will be used.

Directional Signage and Traffic Management Arrangements This is not required.

Traffic Sign Index

This is not required.

Risk Assessments

As no works will be carried out on the highways, this is not required.