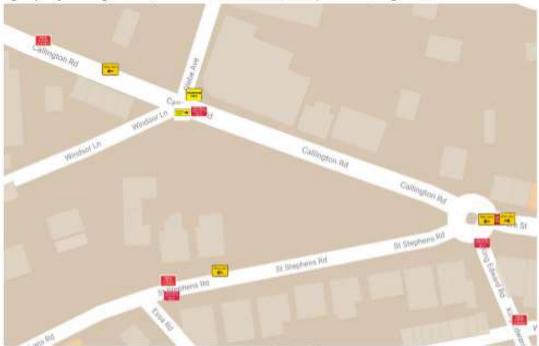

Sign Layouts

No signs will be used.

Directional Signage and Traffic Management Arrangements This is not required.

Traffic Sign Index

This is not required.

Risk Assessments

As no works will be carried out on the highways, this is not required.