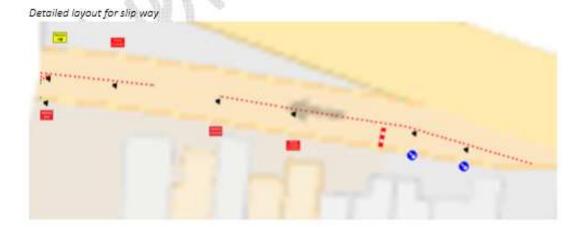

Sign Layouts

No signs will be used.

Directional Signage and Traffic Management Arrangements This is not required.

Traffic Sign Index

This is not required.

Risk Assessments

As no works will be carried out on the highways, this is not required.