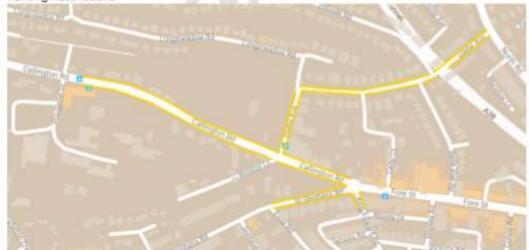

## Access Routes, Traffic Routing Systems and Diversion Routes

At the Saltash Kalan Gway site the access routes for vehicles onto the site are:

- Saltash Leisure Centre Car Park

Access routes for pedestrians onto the site are:

- All sides of Warfelton Field
- Saltash Leisure Centre Car Park

Emergency vehicle access is through Saltash Leisure Centre Car Park.

As traffic within the site should be minimal, and at best none, traffic routing systems within the event are deemed unnecessary. However, a speed restriction has been requested due to the volume of pedestrian traffic, and the speed of on-site vehicles. Traffic management personnel will try to combat this by various, but legal means.