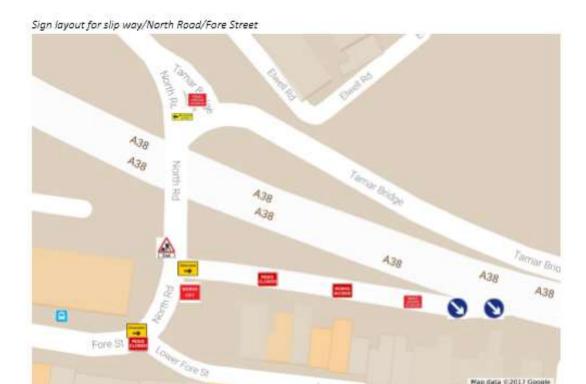

Sign Layouts

No signs will be used.

Directional Signage and Traffic Management Arrangements This is not required.

Traffic Sign Index

This is not required.

Risk Assessments

As no works will be carried out on the highways, this is not required.