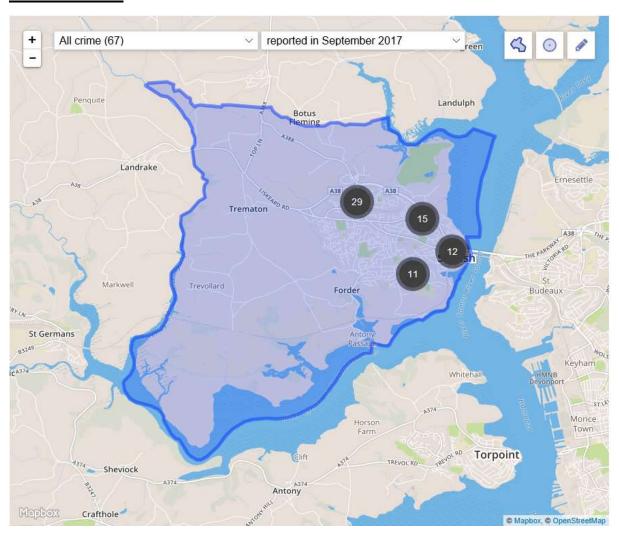

## All crime (67)

## Crime types

Anti-social behaviour (15)

Bicycle theft (0)

Burglary (3)

Criminal damage and arson (6)

Drugs (1)

Other crime (1)

Other theft (6)

Possession of weapons (0)

Public order (2)

Robbery (0)

Shoplifting (9)

Theft from the person (0)

Vehicle crime (6)

Violence and sexual offences (18)