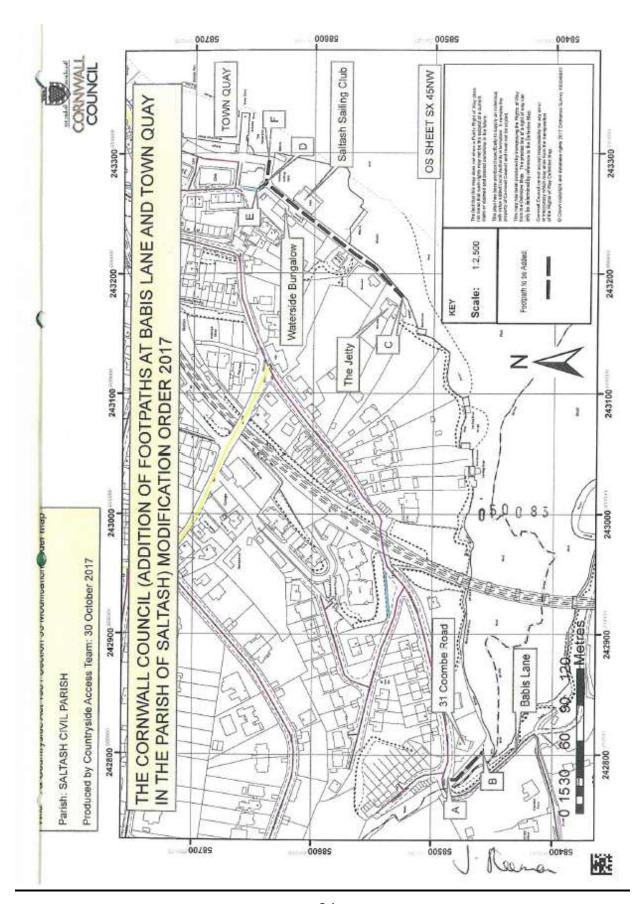

- (i) Adding a length of Public Footpath in the Parish of Saltash commencing at Unclassified Road U6164 Babis Lane approximately 30 metres north-west of '31 Coombe Road' at Ordnance Survey Grid Reference (OSGR) SX 4278/5848 shown as point 'A' on the attached Order map then continuing in a generally southerly then south-easterly direction for a distance of 39 metres terminating at the foreshore approximately 19 metres south-south-west of '31 Coombe Road' at OSGR SX 4280/5845 shown as point 'B' on the attached Order map.
- (ii) Adding a length of Public Footpath in the Parish of Saltash commencing at the foreshore approximately 18 metres south-east of 'The Jetty' at Ordnance Survey Grid Reference (OSGR) SX 4318/5852 shown as point 'C' on the attached Order map then running in a generally north-easterly direction for a distance of 149 metres to a junction with another footpath to be added by this Order approximately 27 metres north-east of 'Waterside Bungalow' at OSGR SX 4327/5864 shown as point 'D' on the attached Order map then running in a north-westerly direction for a distance of 8 metres terminating at the Footway approximately 28 metres north-north-east of 'Waterside Bungalow' at OSGR SX 4326/5864 shown as point 'E' on the attached Order map.
- (iii) Adding a length of Public Footpath in the Parish of Saltash commencing at another footpath to be added by this Order approximately 27 metres north-east of 'Waterside Bungalow' at OSGR SX 4327/5864 shown as point 'D' on the attached Order map then running in a generally easterly direction for a distance of 19 metres terminating at the entrance to Saltash Sailing Club approximately 42 metres north-east of 'Waterside Bungalow' at OSGR SX 4329/5863 shown as point 'F' on the attached Order map.

#### Modification of Definitive Map

Description of Path or Ways to be Added

A length of Public Footpath in the Parish of Saltash commencing at Unclassified Road U6164 Babis Lane approximately 30 metres north-west of '31 Coombe Road' at Ordnance Survey Grid Reference (OSGR) SX 4278/5848 shown as point 'A' on the attached Order map then continuing in a generally southerly then south-easterly direction for a distance of 39 metres terminating at the foreshore approximately 19 metres south-south-west of '31 Coombe Road' at OSGR SX 4280/5845 shown as point 'B' on the attached Order map.

A length of Public Footpath in the Parish of Saltash commencing at the foreshore approximately 18 metres south-east of 'The Jetty' at Ordnance Survey Grid Reference (OSGR) SX 4318/5852 shown as point 'C' on the attached Order map then running in a generally north-easterly direction for a distance of 149 metres to a junction with another footpath to be added by this Order approximately 27 metres north-east of 'Waterside Bungalow' at OSGR SX 4327/5864 shown as point 'D' on the attached Order map then running in a north-westerly direction for a distance of 8 metres terminating at the Footway approximately 28 metres north-north-east of 'Waterside Bungalow' at OSGR SX 4326/5864 shown as point 'E' on the attached Order map.

A length of Public Footpath in the Parish of Saltash commencing at another footpath to be added by this Order approximately 27 metres north-east of 'Waterside Bungalow' at OSGR SX 4327/5864 shown as point 'D' on the attached Order map then running in a generally easterly direction for a distance of 19 metres terminating at the entrance to Saltash Sailing Club approximately 42 metres north-east of 'Waterside Bungalow' at OSGR SX 4329/5863 shown as point 'F' on the attached Order map.

The total length of Public Footpath to be added to the Definitive Map is 215 metres. The width of the lengths of Public Footpath described vary between 2 (two) metres and 5 (five) metres.

| 11232                                                 |                       | 123 (4.20 (ARTHUR)) |              |
|-------------------------------------------------------|-----------------------|---------------------|--------------|
| M                                                     | odification of Defini | tive Statement      |              |
| Partic                                                | culars of Paths or V  | Vays to be Added    |              |
| In the Definitive Statement                           | for the Parish of Sa  | iltash              |              |
| Location                                              | Average width         | Minimum width       | Maximum widt |
| FP from Babis Lane to foreshore                       |                       | 2 metres            | 2 metres     |
| FP from Footway south of<br>Brooke Close to foreshore |                       | 2 metres            | 5 metres     |
|                                                       |                       |                     |              |