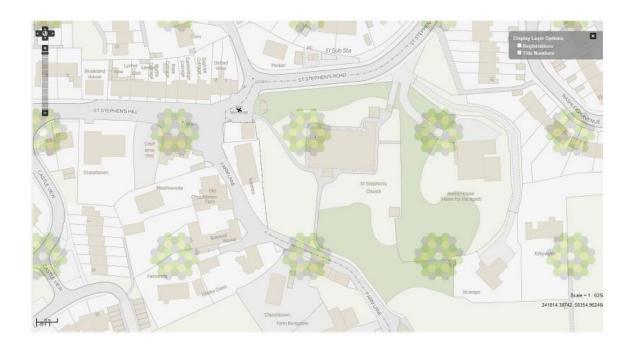

#### WHEREAS:

- (A) The First Party is the freehold owner of the land at St Stephens-by-Saltash church, Saltash, Plymouth PL12 4AP ('the Property').
- (B) The Second Party is the Parochial Church Council and have day to day control and responsibility and carry out maintenance at the church and churchyard.
- (C) The Third Party is the Town Council.
- (D) There is a war memorial located at St Stephens-by-Saltash church and marked X on the plan and detailed in the photographs attached ('the War Memorial').
- (E) The Third Party has agreed to take a transfer of the ownership of the War Memorial and forever after be responsible for its maintenance and upkeep on the terms as set out below.