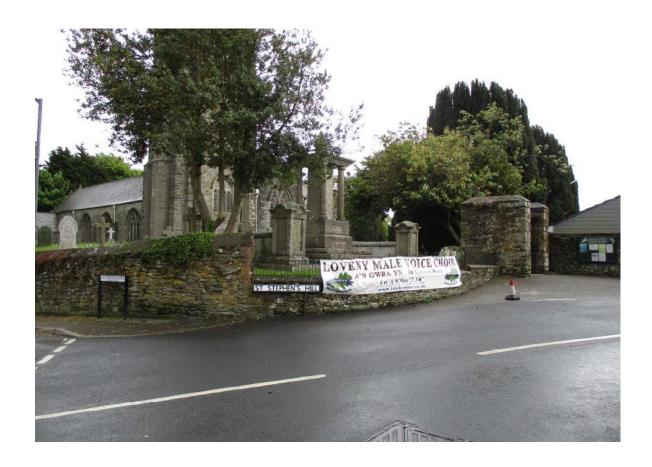

#### WHEREAS:

- (A) The First Party is the freehold owner of the land at St Stephens-by-Saltash church, Saltash, Plymouth PL12 4AP ('the Property').
- (B) The Second Party is the Parochial Church Council and have day to day control and responsibility and carry out maintenance at the church and churchyard.
- (C) The Third Party is the Town Council.
- (D) There is a war memorial located at St Stephens-by-Saltash church and marked X on the plan and detailed in the photographs attached ('the War Memorial').
- (E) The Third Party has agreed to take a transfer of the ownership of the War Memorial and forever after be responsible for its maintenance and upkeep on the terms as set out below.