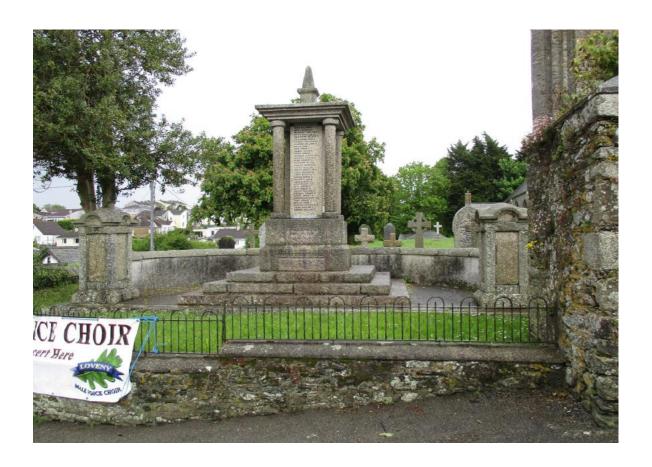

#### WHEREAS:

- (A) The First Party is the freehold owner of the land at St Stephens-by-Saltash church, Saltash, Plymouth PL12 4AP ('the Property').
- (B) The Second Party is the Parochial Church Council and have day to day control and responsibility and carry out maintenance at the church and churchyard.
- (C) The Third Party is the Town Council.
- (D) There is a war memorial located at St Stephens-by-Saltash church and marked X on the plan and detailed in the photographs attached ('the War Memorial').
- (E) The Third Party has agreed to take a transfer of the ownership of the War Memorial and forever after be responsible for its maintenance and upkeep on the terms as set out below.