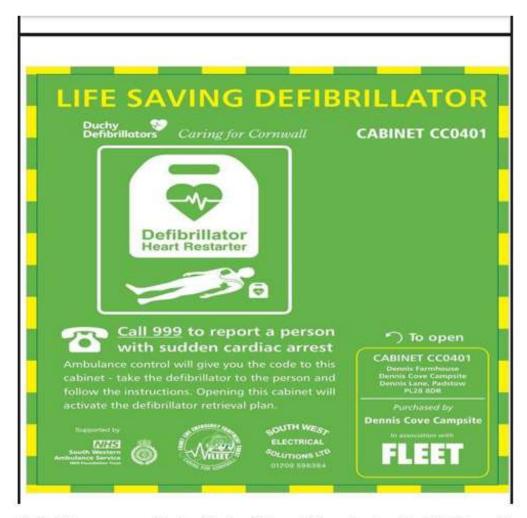

u to look at).



Inside the cabinet we install our own monitoring equipment which updates our app. The app is free to download and is available to anyone. This will show the cabinets current details and condition, as well as providing notifications should the cabinets condition change. This notification includes the door being open/closed, the defibrillator being deployed or replaced and the temperature of the cabinet.

We also provide an instruction board which informs of the need to call 999, as well as providing guidance on CPR. We provide a 1W green LED light fitting to highlight the cabinets location as well as a green triangle defibrillator sign. We generally fit all of this to a 4ft high by 2ft wide board which is painted in British racing green (again a photo has been attached).



Defibrillator: - we provide the Cardiac Science G5 semi-automatic defibrillator with the cabinet. This is the same model that the ambulance service use. It will talk the user through how to use it, so no past training is required. We also provide a resus kit with the defibrillator which has a razor, cloth, wipes, gloves and face mask.

Cost of the above including the installation - £2,500 + VAT.

Monitoring: - there is an annual monitoring fee which covers the server and app costs. If the defibrillator is used the PAD's and resus kit will need to be replaced. This cost is also covered within the annual fee. By having the cabinet monitored we are able to work with the ambulance service to locate the defibrillator and get it back into your cabinet as quickly as possible so it is available