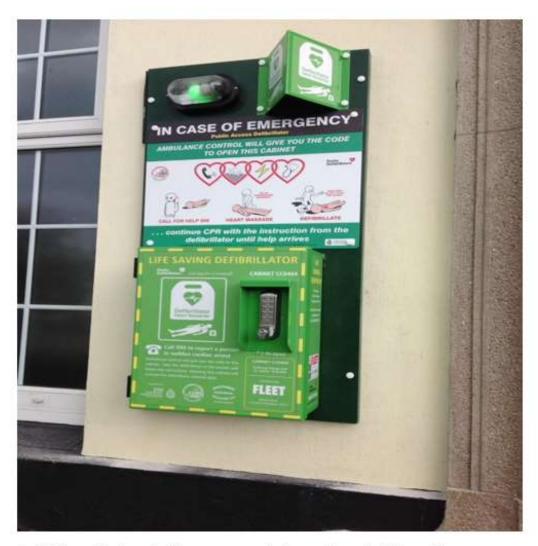

e, not just on Waterside Green. We also wish to use Ashtorre Rock for mother and baby facilities and, If finances allow, we would like to upgrade the portable toilets to a toilet block on a trailer, altogether of a higher standard.

# Agenda no. 9

# **Duchy Defibrillators**

Cabinet: - Our cabinets are manufactured here in Cornwall from either stainless steel or aluminium. The door has a digital coded lock to prevent theft of the defibrillator, the code is 4 digits long and will be provided to the user by the ambulance service if the defibrillator is required. The front door has its own unique vinyl on it with your cabinet number (as provided by the ambulance service), the cabinet address and any details you wish to have added (I have attached our demo cabinet vinyl for you to look at).



Inside the cabinet we install our own monitoring equipment which updates our app. The app is free to download and is available to anyone. This will show the cabinets current details and condition, as well as providing notifications should the cabinets condition change. This notification includes the door being open/closed, the defibrillator being deployed or replaced and the temperature of the cabinet.

We also provide an instruction board which informs of the need to call 999, as well as providing guidance on CPR. We provide a 1W green LED light fitting to highlight the cabinets location as well as a green triangle defibrillator sign. We generally fit all of this to a 4ft high by 2ft wide board which is painted in British racing green (again a photo has been attached).



Defibrillator: