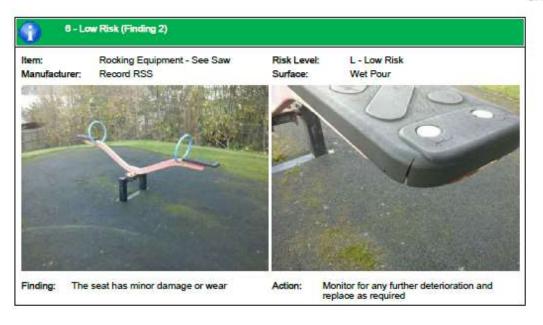

- Monitor for any further deterioration and replace when 40% worn

### Finding 3

There is some chain wear - Monitor for any further deterioration and replace when 40% worn

#### Finding 4

The chain openings are in excess of the 8.8mm as recommended by BS EN 1176 - Monitor use and replace with compliant chains during next maintenance cycle.

### Finding 5

The swing seat connectors are loose - Tighten to secure

### Finding 6

The seat has minor damage or wear - Monitor for any further deterioration and replace as required













The Play Inspection Company Ltd Unit 5 Glenmore Business Park Blackhill Road Poole Dorset BH16 6NL

# Findings Information













































































































































# **APPENDIX I**

## PROPOSED WORK ROTA FOR 2 CLEANERS @ 12 HRS PER WEEK EACH.

### 48 hours over any 28-day period

This rota and work schedule is based on the following:

All toilets with the exception of Waterside having automatic locks, negating the need for them to be manually closed in the evenings.

Jeanette to clean Alexandra Sq. Monday to Friday

Waterside to be locked by the Wardens which means closing time of the WC will coincide with Wardens finishing times

Cleaners will be paid additional hours to cover sickness and holidays of other cleaner.

As directed, cleaners will walk to the toilet blocks. Location of cleaning tools and materials to be decided

With the available hours and 7 day requirements, there are two possible shift patterns.

Shift 1, is a 1 week on, 1 we