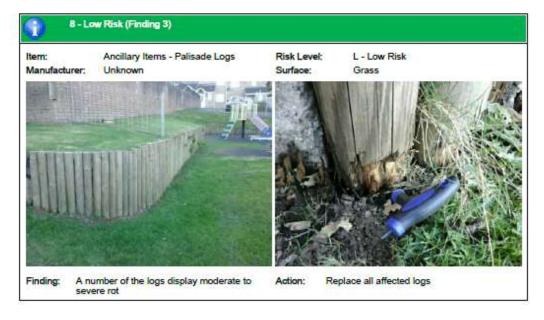

r replacing with button end or countersunk fixings

#### Finding 2

There is some wear to the shackles - Monitor for any further deterioration and replace when 40% worn

### Finding 3

There is some chain wear - Monitor for any further deterioration and replace when 40% worn

#### Finding 4

The chain openings are in excess of the 8.8mm as recommended by BS EN 1176 - Monitor use and replace with compliant chains during next maintenance cycle.

### Finding 5

The swing seat connectors are loose - Tighten to secure

### Finding 6

The seat has minor damage or wear - Monitor for any further deterioration and replace as required













The Play Inspection Company Ltd Unit 5 Glenmore Business Park Blackhill Road Poole Dorset BH16 6NL

# Findings Information













































































































































# **APPENDIX I**

## PROPOSED WORK ROTA FOR 2 CLEANERS @ 12 HRS PER WEEK EACH.

### 48 hours over any 28-day period

This rota and work schedule is based on the following:

All toilets with the exception of Waterside having automatic locks, negating the need for them to be manually closed in the evenings.

Jeanette to clean Alexandra Sq. Monday to Friday

Waterside to be locked by the Wardens which means closing time of the WC will coincide with Wardens finishing times

Cleaners will be paid additional hours to cover sickness and holidays of other cleaner.

As directed, cleaners will walk to the toilet blocks. Location of cleaning tools and materials to be decided

With the availab