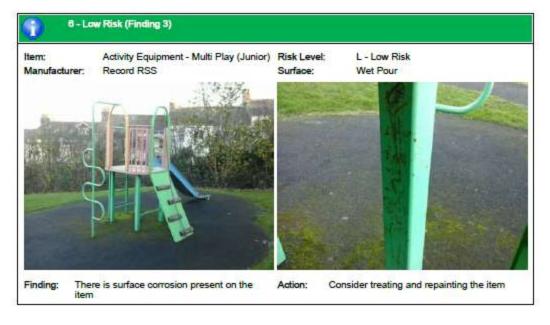

wear to the shackles - Monitor for any further deterioration and replace when 40% worn

### Finding 3

There is some chain wear - Monitor for any further deterioration and replace when 40% worn

#### Finding 4

The chain openings are in excess of the 8.8mm as recommended by BS EN 1176 - Monitor use and replace with compliant chains during next maintenance cycle.

### Finding 5

The swing seat connectors are loose - Tighten to secure

### Finding 6

The seat has minor damage or wear - Monitor for any further deterioration and replace as required













The Play Inspection Company Ltd Unit 5 Glenmore Business Park Blackhill Road Poole Dorset BH16 6NL

# Findings Information













































































































































# **APPENDIX I**

## PROPOSED WORK ROTA FOR 2 CLEANERS @ 12 HRS PER WEEK EACH.

### 48 hours over any 28-day period

This rota and work schedule is based on the following:

All toilets with the exception of Waterside having automatic locks, negating the need for them to be manually closed in the evenings.

Jeanette to clean Alexandra Sq. Monday to Friday

Waterside to be locked by the Wardens which means closing time of the WC will coincide with Wardens finishing times

Cleaners will be paid additional hours to cover sickness and holidays of other cleaner.

As directed, cleaners will walk to the toilet blocks. Location of cleaning tools and materials to be decided

With the available hours and 7 day requirements, there are two possible shift patterns.

Shift 1,