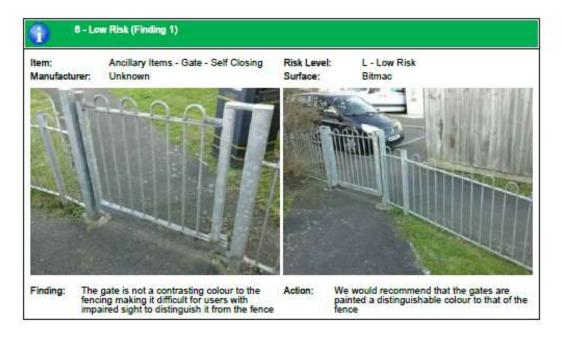

# APPENDIX A

| -      | Mone Deptition                                                      | Restricted<br>(80%)77 |         | Recipitat<br>Recipitat<br>Jackhite |                                 | Section 170<br>period       | THE TAXABLE                            |                                                 |                                                                | Progressi<br>Italianasi (18)<br>Isoonias | Propused<br>Suspense<br>Interes  | CHIENE TO STATE OF THE PARTY OF | forecast<br>(conspinal) | Forecast<br>(SENSO) |
|--------|---------------------------------------------------------------------|-----------------------|---------|------------------------------------|---------------------------------|-----------------------------|----------------------------------------|-------------------------------------------------|----------------------------------------------------------------|------------------------------------------|----------------------------------|--------------------------------------------------------------------------------------------------------------------------------------------------------------------------------------------------------------------------------------------------------------------------------------------------------------------------------------------------------------------------------------------------------------------------------------------------------------------------------------------------------------------------------------------------------------------------------------------------------------------------------------------------------------------------------------------------------------------------------------------------------------------------------------------------------------------------------------------------------------------------------------------------------------------------------------------------------------------------------------------------------------------------------------------------------------------------------------------------------------------------------------------------------------------------------------------------------------------------------------------------------------------------------------------------------------------------------------------------------------------------------------------------------------------------------------------------------------------------------------------------------------------------------------------------------------------------------------------------------------------------------------------------------------------------------------------------------------------------------------------------------------------------------------------------------------------------------------------------------------------------------------------------------------------------------------------------------------------------------------------------------------------------------------------------------------------------------------------------------------------------------|-------------------------|---------------------|
|        | Allotrest Income                                                    | 2,790                 |         | 1,606                              |                                 | 2340                        |                                        |                                                 |                                                                | 2,500                                    | 2,500                            | F002 410 040                                                                                                                                                                                                                                                                                                                                                                                                                                                                                                                                                                                                                                                                                                                                                                                                                                                                                                                                                                                                                                                                                                                                                                                                                                                                                                                                                                                                                                                                                                                                                                                                                                                                                                                                                                                                                                                                                                                                                                                                                                                                                                                   | 2,990                   | 2,60                |
|        | Public Florigath Oners                                              | 5,036                 |         | 1,800                              |                                 | 1,137                       |                                        |                                                 |                                                                | 1,506                                    | 1,000                            | 7963 HC065                                                                                                                                                                                                                                                                                                                                                                                                                                                                                                                                                                                                                                                                                                                                                                                                                                                                                                                                                                                                                                                                                                                                                                                                                                                                                                                                                                                                                                                                                                                                                                                                                                                                                                                                                                                                                                                                                                                                                                                                                                                                                                                     | 1,320                   | 1,54                |
|        | Manetanana timong                                                   | 7,187                 |         | . 75                               |                                 | -094                        |                                        |                                                 |                                                                | 176                                      | 79-                              | FREE WORK SHIPLING                                                                                                                                                                                                                                                                                                                                                                                                                                                                                                                                                                                                                                                                                                                                                                                                                                                                                                                                                                                                                                                                                                                                                                                                                                                                                                                                                                                                                                                                                                                                                                                                                                                                                                                                                                                                                                                                                                                                                                                                                                                                                                             | 17                      | 7                   |
|        | Waterhard Income - Renual Mouring Fairs                             |                       |         | 1,000                              |                                 | 8.022                       | 1,970                                  |                                                 |                                                                | 14,000                                   | 14.300                           | STREET HOUSE PROTEIN                                                                                                                                                                                                                                                                                                                                                                                                                                                                                                                                                                                                                                                                                                                                                                                                                                                                                                                                                                                                                                                                                                                                                                                                                                                                                                                                                                                                                                                                                                                                                                                                                                                                                                                                                                                                                                                                                                                                                                                                                                                                                                           | 14,280                  | 14,16               |
|        | Waterfront Issuere - Duly Mouring Fees<br>Total Inscotes            | 4.900                 |         | 10.373                             | _                               | 17,395                      | 8.39                                   |                                                 |                                                                | 18,375                                   | 0.00                             |                                                                                                                                                                                                                                                                                                                                                                                                                                                                                                                                                                                                                                                                                                                                                                                                                                                                                                                                                                                                                                                                                                                                                                                                                                                                                                                                                                                                                                                                                                                                                                                                                                                                                                                                                                                                                                                                                                                                                                                                                                                                                                                                | 1,000                   | 19.32               |
| (mbi   | Dopenhar Description                                                | tpent 2010/17         |         | Stronger<br>Services               | Promote<br>Henry<br>(CETAN)     | Actual Square<br>TEL SETTIN | duting Purch<br>designation in<br>date | Fresh<br>rystatio after<br>Planned<br>Spend     | Commen                                                         | Proposed<br>Colombia (CC<br>Sparce       | Proposed<br>Strape<br>Strategies |                                                                                                                                                                                                                                                                                                                                                                                                                                                                                                                                                                                                                                                                                                                                                                                                                                                                                                                                                                                                                                                                                                                                                                                                                                                                                                                                                                                                                                                                                                                                                                                                                                                                                                                                                                                                                                                                                                                                                                                                                                                                                                                                | Attenue:<br>2018/2020   | Person              |
| 8500   | Englished                                                           | 1 - 1                 |         | 3.800                              |                                 |                             | 6,000                                  | 5,000                                           | \$5,000 (Christian Outing (CS-AN) (Duope)                      | 1                                        | 5,500                            |                                                                                                                                                                                                                                                                                                                                                                                                                                                                                                                                                                                                                                                                                                                                                                                                                                                                                                                                                                                                                                                                                                                                                                                                                                                                                                                                                                                                                                                                                                                                                                                                                                                                                                                                                                                                                                                                                                                                                                                                                                                                                                                                | 1,350                   | 3.12                |
| eten   | Highways Weed Control                                               | 9.023                 |         | 13.500                             |                                 | -                           | 13.800                                 | 13.505                                          | ) asmere                                                       | 13,300                                   | 3,500                            |                                                                                                                                                                                                                                                                                                                                                                                                                                                                                                                                                                                                                                                                                                                                                                                                                                                                                                                                                                                                                                                                                                                                                                                                                                                                                                                                                                                                                                                                                                                                                                                                                                                                                                                                                                                                                                                                                                                                                                                                                                                                                                                                | 1.870                   | 3.64                |
| 8502   | Cyc Clinina Fred                                                    | 6.553                 |         | 500                                |                                 | 11.50                       | 500                                    | 500                                             | -/                                                             | 908                                      | 500                              |                                                                                                                                                                                                                                                                                                                                                                                                                                                                                                                                                                                                                                                                                                                                                                                                                                                                                                                                                                                                                                                                                                                                                                                                                                                                                                                                                                                                                                                                                                                                                                                                                                                                                                                                                                                                                                                                                                                                                                                                                                                                                                                                | 510                     | 53                  |
|        | Alconects                                                           | 790                   |         | 1,865                              |                                 | 262                         | 1,043                                  | 1,040                                           |                                                                | 1,600                                    | 1,800                            |                                                                                                                                                                                                                                                                                                                                                                                                                                                                                                                                                                                                                                                                                                                                                                                                                                                                                                                                                                                                                                                                                                                                                                                                                                                                                                                                                                                                                                                                                                                                                                                                                                                                                                                                                                                                                                                                                                                                                                                                                                                                                                                                | 1,832                   | 1,08                |
|        | Dreit Funture (Mantecano)                                           | 129                   |         | 3,300                              |                                 | 1,227                       | 1,773                                  | 1,773                                           |                                                                | 1000                                     | 1,000                            |                                                                                                                                                                                                                                                                                                                                                                                                                                                                                                                                                                                                                                                                                                                                                                                                                                                                                                                                                                                                                                                                                                                                                                                                                                                                                                                                                                                                                                                                                                                                                                                                                                                                                                                                                                                                                                                                                                                                                                                                                                                                                                                                | 1,010                   | 2,12                |
| 1000   | Sneet Lighting                                                      | 20.679                |         | 23 806                             |                                 | 20 523                      | 2.477                                  | 2.477                                           | Aveau 2011-2017                                                | 27,000                                   | 20.000                           | F985 C087                                                                                                                                                                                                                                                                                                                                                                                                                                                                                                                                                                                                                                                                                                                                                                                                                                                                                                                                                                                                                                                                                                                                                                                                                                                                                                                                                                                                                                                                                                                                                                                                                                                                                                                                                                                                                                                                                                                                                                                                                                                                                                                      | 581                     | - 57                |
| 6.600° | Srounds Marrianance & Watering<br>Community Table Scheme            | 100                   |         | 1,800                              |                                 | 20.023                      | 1,600                                  | 1,000                                           |                                                                | 20,000                                   | 12,000                           |                                                                                                                                                                                                                                                                                                                                                                                                                                                                                                                                                                                                                                                                                                                                                                                                                                                                                                                                                                                                                                                                                                                                                                                                                                                                                                                                                                                                                                                                                                                                                                                                                                                                                                                                                                                                                                                                                                                                                                                                                                                                                                                                | 23,460<br>516           | 23,90               |
|        | Putris Yorkes (Operational Code)                                    | 32,190                |         | 36 300                             |                                 | 20,799                      | 9.341                                  | 8.241                                           | \$10.000 Nation and<br>\$10.000 Nationals<br>\$10.000 Laterals | 20.000                                   | 12,000                           |                                                                                                                                                                                                                                                                                                                                                                                                                                                                                                                                                                                                                                                                                                                                                                                                                                                                                                                                                                                                                                                                                                                                                                                                                                                                                                                                                                                                                                                                                                                                                                                                                                                                                                                                                                                                                                                                                                                                                                                                                                                                                                                                | 16,300                  | 19.80               |
| 850W   | Manetaneras                                                         | 10                    |         | 118                                |                                 | 21                          | 104                                    | 54                                              | COOK SCHOOL                                                    | 716                                      | 100                              |                                                                                                                                                                                                                                                                                                                                                                                                                                                                                                                                                                                                                                                                                                                                                                                                                                                                                                                                                                                                                                                                                                                                                                                                                                                                                                                                                                                                                                                                                                                                                                                                                                                                                                                                                                                                                                                                                                                                                                                                                                                                                                                                | 102                     | 10                  |
|        | Trader (Repay & Marrierianum)                                       | 210                   |         | 1,820                              |                                 | 0.6                         | 1,020                                  | 1,029                                           |                                                                | 100                                      | 100                              |                                                                                                                                                                                                                                                                                                                                                                                                                                                                                                                                                                                                                                                                                                                                                                                                                                                                                                                                                                                                                                                                                                                                                                                                                                                                                                                                                                                                                                                                                                                                                                                                                                                                                                                                                                                                                                                                                                                                                                                                                                                                                                                                | 510                     | 10                  |
|        | Towners & Signage                                                   | 310                   |         | 2306                               |                                 | 176                         | 1,625                                  | 1,025                                           |                                                                | 131                                      | 1,500                            |                                                                                                                                                                                                                                                                                                                                                                                                                                                                                                                                                                                                                                                                                                                                                                                                                                                                                                                                                                                                                                                                                                                                                                                                                                                                                                                                                                                                                                                                                                                                                                                                                                                                                                                                                                                                                                                                                                                                                                                                                                                                                                                                | 1,820                   | 1,04                |
| 8612   | Sus Shedert (Macromatoa)                                            | 198                   |         | 805                                |                                 | -                           | 880                                    | 400                                             | MAN Arrisine Search                                            | 040                                      | 605                              |                                                                                                                                                                                                                                                                                                                                                                                                                                                                                                                                                                                                                                                                                                                                                                                                                                                                                                                                                                                                                                                                                                                                                                                                                                                                                                                                                                                                                                                                                                                                                                                                                                                                                                                                                                                                                                                                                                                                                                                                                                                                                                                                | 212                     | - 60                |
| 8513   | Territoring                                                         | 31<br>30              |         | 715                                |                                 | -                           | 110                                    | 179                                             | 10000                                                          | 518                                      | 118                              |                                                                                                                                                                                                                                                                                                                                                                                                                                                                                                                                                                                                                                                                                                                                                                                                                                                                                                                                                                                                                                                                                                                                                                                                                                                                                                                                                                                                                                                                                                                                                                                                                                                                                                                                                                                                                                                                                                                                                                                                                                                                                                                                | 1/2                     | 50                  |
|        | Train Leafest Reprinting Festive Lights Marmin ance & Electrony     | #18                   |         | 1,075                              |                                 | 400                         | 1,076                                  | 1,075                                           |                                                                | (50)                                     | 1500                             | BRK-BADUN-HISB-CORT                                                                                                                                                                                                                                                                                                                                                                                                                                                                                                                                                                                                                                                                                                                                                                                                                                                                                                                                                                                                                                                                                                                                                                                                                                                                                                                                                                                                                                                                                                                                                                                                                                                                                                                                                                                                                                                                                                                                                                                                                                                                                                            |                         | 1.86                |
|        | Appl Safety Grant                                                   | 200                   |         | 200                                | _                               | 4.00                        | 290                                    | 200                                             |                                                                | 306                                      | 200                              | FREE CORT                                                                                                                                                                                                                                                                                                                                                                                                                                                                                                                                                                                                                                                                                                                                                                                                                                                                                                                                                                                                                                                                                                                                                                                                                                                                                                                                                                                                                                                                                                                                                                                                                                                                                                                                                                                                                                                                                                                                                                                                                                                                                                                      | 1,816                   |                     |
|        | Cross & Dwell Woods (Manhetianes)                                   | 834                   | _       | 1,975                              | _                               | 793                         | 750                                    | 769                                             |                                                                | 1.578                                    | 1,205                            | tow dwaren - Nece (AN)                                                                                                                                                                                                                                                                                                                                                                                                                                                                                                                                                                                                                                                                                                                                                                                                                                                                                                                                                                                                                                                                                                                                                                                                                                                                                                                                                                                                                                                                                                                                                                                                                                                                                                                                                                                                                                                                                                                                                                                                                                                                                                         | 1,826                   | 1,04                |
|        | Highways Training & Bargmant                                        | -                     |         | 2,900                              |                                 | -                           | 2,000                                  | 2,009                                           |                                                                |                                          | 1,000                            | mental one start                                                                                                                                                                                                                                                                                                                                                                                                                                                                                                                                                                                                                                                                                                                                                                                                                                                                                                                                                                                                                                                                                                                                                                                                                                                                                                                                                                                                                                                                                                                                                                                                                                                                                                                                                                                                                                                                                                                                                                                                                                                                                                               | 1,826                   | 1.06                |
| 6518   | Plags & Burting                                                     | 1,188                 |         | 1,300                              |                                 | 481                         | 804                                    | 409                                             |                                                                | 206                                      | 1.808                            |                                                                                                                                                                                                                                                                                                                                                                                                                                                                                                                                                                                                                                                                                                                                                                                                                                                                                                                                                                                                                                                                                                                                                                                                                                                                                                                                                                                                                                                                                                                                                                                                                                                                                                                                                                                                                                                                                                                                                                                                                                                                                                                                | 1.820                   | 1.04                |
| 6529   | Community Payback Scheme                                            | 4,167                 |         | 1,000                              |                                 | 2,860                       | 1,840                                  | 1,043                                           |                                                                | 5,000                                    |                                  | 16880 C081                                                                                                                                                                                                                                                                                                                                                                                                                                                                                                                                                                                                                                                                                                                                                                                                                                                                                                                                                                                                                                                                                                                                                                                                                                                                                                                                                                                                                                                                                                                                                                                                                                                                                                                                                                                                                                                                                                                                                                                                                                                                                                                     | 7                       | N.e.                |
| 8821   | Primere Estate (Internerance)                                       | 25.00                 |         | 1,000                              |                                 | 13699                       | 4,694                                  | 4,484                                           |                                                                | 4,300                                    | 6,600                            |                                                                                                                                                                                                                                                                                                                                                                                                                                                                                                                                                                                                                                                                                                                                                                                                                                                                                                                                                                                                                                                                                                                                                                                                                                                                                                                                                                                                                                                                                                                                                                                                                                                                                                                                                                                                                                                                                                                                                                                                                                                                                                                                | 6,520                   | 0.29                |
|        | Waterhard Maintenunce Cooles                                        | 3,966                 |         | 1.300                              |                                 | 1,371                       | 1.124                                  | 8.769                                           |                                                                | 1,508                                    | 1,806                            |                                                                                                                                                                                                                                                                                                                                                                                                                                                                                                                                                                                                                                                                                                                                                                                                                                                                                                                                                                                                                                                                                                                                                                                                                                                                                                                                                                                                                                                                                                                                                                                                                                                                                                                                                                                                                                                                                                                                                                                                                                                                                                                                | 5.100                   | 5.20                |
|        | Futris Festpaths & Brideways<br>Vehicle Mantecance and Repair Costs | -                     |         | 2,900                              | 10,000                          | 95,791                      | 2,069                                  | 2:000                                           |                                                                | 16715                                    | 1,800                            |                                                                                                                                                                                                                                                                                                                                                                                                                                                                                                                                                                                                                                                                                                                                                                                                                                                                                                                                                                                                                                                                                                                                                                                                                                                                                                                                                                                                                                                                                                                                                                                                                                                                                                                                                                                                                                                                                                                                                                                                                                                                                                                                | 1,020                   | 4.15                |
|        | Total Espenditure                                                   | 75.249                | -       | 111.635                            | 10,000                          | 62,663                      | 9.63                                   | 55,632                                          | Overgand                                                       | 93,366                                   | 76,660                           |                                                                                                                                                                                                                                                                                                                                                                                                                                                                                                                                                                                                                                                                                                                                                                                                                                                                                                                                                                                                                                                                                                                                                                                                                                                                                                                                                                                                                                                                                                                                                                                                                                                                                                                                                                                                                                                                                                                                                                                                                                                                                                                                | 75,548                  | 77.46               |
| on.    | Carried Search (1971)                                               | 50000<br>2010/017     | ture tr | Strongel<br>2015 to                | Promotio<br>resolves<br>2017/16 | Speni YTS<br>prone          | Julius Punde<br>Drubster in<br>Bale    | Parella<br>Profession offer<br>Parella<br>Spens | Towns.                                                         | Proposed<br>stational PS<br>Station      | Proposed<br>Named<br>SHAMOOR     | Lorente                                                                                                                                                                                                                                                                                                                                                                                                                                                                                                                                                                                                                                                                                                                                                                                                                                                                                                                                                                                                                                                                                                                                                                                                                                                                                                                                                                                                                                                                                                                                                                                                                                                                                                                                                                                                                                                                                                                                                                                                                                                                                                                        | Forecast<br>2016/0000   | Personal            |
| 88TE   | 2587 Norma Source (Napur & Papison)                                 | 522                   | 4.330   |                                    | 1.843                           | 445                         | 1.002                                  | 1942                                            |                                                                | 1,942                                    |                                  |                                                                                                                                                                                                                                                                                                                                                                                                                                                                                                                                                                                                                                                                                                                                                                                                                                                                                                                                                                                                                                                                                                                                                                                                                                                                                                                                                                                                                                                                                                                                                                                                                                                                                                                                                                                                                                                                                                                                                                                                                                                                                                                                | 1 1                     |                     |
|        | SMF Sallach Revision Areas                                          | 1                     | 26,740  | 1.0                                | 16.746                          |                             | 10,000                                 | 11,000                                          |                                                                | 15,000                                   |                                  |                                                                                                                                                                                                                                                                                                                                                                                                                                                                                                                                                                                                                                                                                                                                                                                                                                                                                                                                                                                                                                                                                                                                                                                                                                                                                                                                                                                                                                                                                                                                                                                                                                                                                                                                                                                                                                                                                                                                                                                                                                                                                                                                | 1.0                     | -                   |
| 6572   | EMF Festive Lights                                                  | 2,907                 | 29,572  | 4.300                              | 1                               | 10,000                      | 24,972                                 | 24,917                                          | BISE (CONTRACTOR)  DOOR (CONTRACTOR)                           | 24.972                                   | -                                |                                                                                                                                                                                                                                                                                                                                                                                                                                                                                                                                                                                                                                                                                                                                                                                                                                                                                                                                                                                                                                                                                                                                                                                                                                                                                                                                                                                                                                                                                                                                                                                                                                                                                                                                                                                                                                                                                                                                                                                                                                                                                                                                |                         |                     |
|        | SMF Public Art and Mansurance                                       | 2,779                 | 1.330   | 1.300                              | 5,000                           | 8,411                       | 1,819                                  | 1.879                                           | CORRECTION NO.                                                 | 1,818                                    |                                  |                                                                                                                                                                                                                                                                                                                                                                                                                                                                                                                                                                                                                                                                                                                                                                                                                                                                                                                                                                                                                                                                                                                                                                                                                                                                                                                                                                                                                                                                                                                                                                                                                                                                                                                                                                                                                                                                                                                                                                                                                                                                                                                                |                         |                     |
|        | DMF 14F Res                                                         | 8,179                 | 19-422  | 2.000                              | 10,000                          | 0.894.55                    | 9,422                                  | 9,432                                           | CHRISTONIAN.                                                   | 8.422                                    |                                  |                                                                                                                                                                                                                                                                                                                                                                                                                                                                                                                                                                                                                                                                                                                                                                                                                                                                                                                                                                                                                                                                                                                                                                                                                                                                                                                                                                                                                                                                                                                                                                                                                                                                                                                                                                                                                                                                                                                                                                                                                                                                                                                                | -                       |                     |
|        | EMF Street Furniture (New and Replace)                              |                       | 7,990   | 3.000                              | 5,000                           |                             | 6,000                                  | 5,000                                           |                                                                | 1.50                                     | - 1                              |                                                                                                                                                                                                                                                                                                                                                                                                                                                                                                                                                                                                                                                                                                                                                                                                                                                                                                                                                                                                                                                                                                                                                                                                                                                                                                                                                                                                                                                                                                                                                                                                                                                                                                                                                                                                                                                                                                                                                                                                                                                                                                                                |                         |                     |
|        | DMF Crossed Yorks Repair(NS)                                        | 1                     | 5,800   | 4 90%                              | 4,550                           | - 22                        | 1,000                                  | 1,000                                           |                                                                | 1,000                                    | -                                |                                                                                                                                                                                                                                                                                                                                                                                                                                                                                                                                                                                                                                                                                                                                                                                                                                                                                                                                                                                                                                                                                                                                                                                                                                                                                                                                                                                                                                                                                                                                                                                                                                                                                                                                                                                                                                                                                                                                                                                                                                                                                                                                | 100                     | -                   |
|        | CMF Primers Catala (Capital Works)                                  | 8,960                 | 7,860   | 1,300                              |                                 | 3,894                       | 11,211                                 | (1,211                                          | FERRI AND WIT & COURT PURS.                                    | 11(21)                                   | -                                |                                                                                                                                                                                                                                                                                                                                                                                                                                                                                                                                                                                                                                                                                                                                                                                                                                                                                                                                                                                                                                                                                                                                                                                                                                                                                                                                                                                                                                                                                                                                                                                                                                                                                                                                                                                                                                                                                                                                                                                                                                                                                                                                | 1                       | -                   |
|        | DMF Waterfront Capital Works, Economent & Machinery                 | 178                   | 37 é26  | 12.600                             | 20,000                          | 10,949                      | 27.408                                 | 37.40E                                          | 646 Constant (N.Y)                                             | 57.426                                   |                                  |                                                                                                                                                                                                                                                                                                                                                                                                                                                                                                                                                                                                                                                                                                                                                                                                                                                                                                                                                                                                                                                                                                                                                                                                                                                                                                                                                                                                                                                                                                                                                                                                                                                                                                                                                                                                                                                                                                                                                                                                                                                                                                                                | 1.0                     |                     |
|        | DW Ext Debr Intoleton                                               | 1.00                  | 10,000  | -                                  | (0.00)                          |                             |                                        | - 10.000                                        | ESCHOLO DE Particio Appropria:                                 | 1,35,144                                 | -                                |                                                                                                                                                                                                                                                                                                                                                                                                                                                                                                                                                                                                                                                                                                                                                                                                                                                                                                                                                                                                                                                                                                                                                                                                                                                                                                                                                                                                                                                                                                                                                                                                                                                                                                                                                                                                                                                                                                                                                                                                                                                                                                                                |                         |                     |
|        | SMF Public Tolkin                                                   | 14.707                | 20.193  |                                    |                                 | 860                         | 0.603                                  | 2000                                            | \$2000-3 year Nayur Programme Pigure                           | 8,600                                    |                                  |                                                                                                                                                                                                                                                                                                                                                                                                                                                                                                                                                                                                                                                                                                                                                                                                                                                                                                                                                                                                                                                                                                                                                                                                                                                                                                                                                                                                                                                                                                                                                                                                                                                                                                                                                                                                                                                                                                                                                                                                                                                                                                                                |                         |                     |
|        |                                                                     | 16,761                |         | -4                                 | 9,411                           |                             | 9.692                                  | 9.903                                           | Nonevino                                                       | 9,1901                                   |                                  |                                                                                                                                                                                                                                                                                                                                                                                                                                                                                                                                                                                                                                                                                                                                                                                                                                                                                                                                                                                                                                                                                                                                                                                                                                                                                                                                                                                                                                                                                                                                                                                                                                                                                                                                                                                                                                                                                                                                                                                                                                                                                                                                |                         |                     |
| 1257   | EMF Chihamas Support Fund<br>EMF Town War Memorial                  |                       | 1,020   | 2,366                              | -                               | 1,125                       | 1,876                                  | 1,079                                           |                                                                | City                                     | -                                | To the destinat                                                                                                                                                                                                                                                                                                                                                                                                                                                                                                                                                                                                                                                                                                                                                                                                                                                                                                                                                                                                                                                                                                                                                                                                                                                                                                                                                                                                                                                                                                                                                                                                                                                                                                                                                                                                                                                                                                                                                                                                                                                                                                                |                         |                     |
|        | AND LOSS OF THE PARTY.                                              | 1 7                   | 5700    | 4.40%                              |                                 | 2795                        | 1,675                                  | 7/4/1                                           |                                                                | 3,618                                    |                                  | To the debited                                                                                                                                                                                                                                                                                                                                                                                                                                                                                                                                                                                                                                                                                                                                                                                                                                                                                                                                                                                                                                                                                                                                                                                                                                                                                                                                                                                                                                                                                                                                                                                                                                                                                                                                                                                                                                                                                                                                                                                                                                                                                                                 | _                       |                     |
| ERSO.  |                                                                     |                       |         |                                    |                                 |                             |                                        |                                                 |                                                                |                                          |                                  |                                                                                                                                                                                                                                                                                                                                                                                                                                                                                                                                                                                                                                                                                                                                                                                                                                                                                                                                                                                                                                                                                                                                                                                                                                                                                                                                                                                                                                                                                                                                                                                                                                                                                                                                                                                                                                                                                                                                                                                                                                                                                                                                |                         |                     |
| 1833   | EMP Funds for Works Approved in 2018/17<br>Total EMP                | 28,301                | 179,337 | 34,610                             | 42,354                          | 38.161                      | 134,371                                | 104.371                                         |                                                                | 134,371                                  |                                  |                                                                                                                                                                                                                                                                                                                                                                                                                                                                                                                                                                                                                                                                                                                                                                                                                                                                                                                                                                                                                                                                                                                                                                                                                                                                                                                                                                                                                                                                                                                                                                                                                                                                                                                                                                                                                                                                                                                                                                                                                                                                                                                                |                         | -                   |