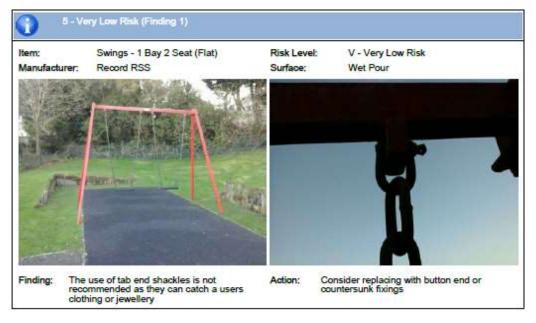

inding 2

There is some wear to the shackles - Monitor for any further deterioration and replace when 40% worn

### Finding 3

There is some chain wear - Monitor for any further deterioration and replace when 40% worn

#### Finding 4

The chain openings are in excess of the 8.8mm as recommended by BS EN 1176 - Monitor use and replace with compliant chains during next maintenance cycle.

### Finding 5

The swing seat connectors are loose - Tighten to secure

### Finding 6

The seat has minor damage or wear - Monitor for any further deterioration and replace as required













The Play Inspection Company Ltd Unit 5 Glenmore Business Park Blackhill Road Poole Dorset BH16 6NL

# Findings Information













































































































































# **APPENDIX I**

## PROPOSED WORK ROTA FOR 2 CLEANERS @ 12 HRS PER WEEK EACH.

### 48 hours over any 28-day period

This rota and work schedule is based on the following:

All toilets with the exception of Waterside having automatic locks, negating the need for them to be manually closed in the evenings.

Jeanette to clean Alexandra Sq. Monday to Friday

Waterside to be locked by the Wardens which means closing time of the WC will coincide with Wardens finishing times

Cleaners will be paid additional hours to cover sickness and holidays of other cleaner.

As directed, cleaners will walk to the toilet blocks. Location of cleaning tools and materials to be decided

With the available hours and 7 day requirements, there are two possible sh