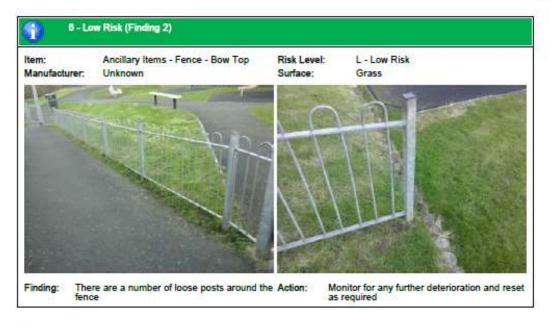

# APPENDIX A

| -      | Mone Deptition                                                      | Restricted<br>(80%)77 |         | Recipitat<br>Recipitat<br>Jackhite |                                 | Section 170<br>period       | THE TAXABLE                            |                                                 |                                                                | Progressi<br>Italianasi (18)<br>Isoonias | Propused<br>Suspense<br>Interes  | CHIENE TO STATE OF THE PARTY OF | forecast<br>(conspinal) | Forecast<br>(SENSO) |
|--------|---------------------------------------------------------------------|-----------------------|---------|------------------------------------|---------------------------------|-----------------------------|----------------------------------------|-------------------------------------------------|----------------------------------------------------------------|------------------------------------------|----------------------------------|--------------------------------------------------------------------------------------------------------------------------------------------------------------------------------------------------------------------------------------------------------------------------------------------------------------------------------------------------------------------------------------------------------------------------------------------------------------------------------------------------------------------------------------------------------------------------------------------------------------------------------------------------------------------------------------------------------------------------------------------------------------------------------------------------------------------------------------------------------------------------------------------------------------------------------------------------------------------------------------------------------------------------------------------------------------------------------------------------------------------------------------------------------------------------------------------------------------------------------------------------------------------------------------------------------------------------------------------------------------------------------------------------------------------------------------------------------------------------------------------------------------------------------------------------------------------------------------------------------------------------------------------------------------------------------------------------------------------------------------------------------------------------------------------------------------------------------------------------------------------------------------------------------------------------------------------------------------------------------------------------------------------------------------------------------------------------------------------------------------------------------|-------------------------|---------------------|
|        | Allotrest Income                                                    | 2,790                 |         | 1,606                              |                                 | 2340                        |                                        |                                                 |                                                                | 2,500                                    | 2,500                            | F002 410 040                                                                                                                                                                                                                                                                                                                                                                                                                                                                                                                                                                                                                                                                                                                                                                                                                                                                                                                                                                                                                                                                                                                                                                                                                                                                                                                                                                                                                                                                                                                                                                                                                                                                                                                                                                                                                                                                                                                                                                                                                                                                                                                   | 2,990                   | 2,60                |
|        | Public Florigath Oners                                              | 5,036                 |         | 1,800                              |                                 | 1,137                       |                                        |                                                 |                                                                | 1,506                                    | 1,000                            | 7963 HC065                                                                                                                                                                                                                                                                                                                                                                                                                                                                                                                                                                                                                                                                                                                                                                                                                                                                                                                                                                                                                                                                                                                                                                                                                                                                                                                                                                                                                                                                                                                                                                                                                                                                                                                                                                                                                                                                                                                                                                                                                                                                                                                     | 1,320                   | 1,54                |
|        | Manetanana timong                                                   | 7,187                 |         | . 75                               |                                 | -094                        |                                        |                                                 |                                                                | 176                                      | 79-                              | FREE WORK SHIPLING                                                                                                                                                                                                                                                                                                                                                                                                                                                                                                                                                                                                                                                                                                                                                                                                                                                                                                                                                                                                                                                                                                                                                                                                                                                                                                                                                                                                                                                                                                                                                                                                                                                                                                                                                                                                                                                                                                                                                                                                                                                                                                             | 17                      | 7                   |
|        | Waterhard Income - Renual Mouring Fairs                             |                       |         | 1,000                              |                                 | 8.022                       | 1,970                                  |                                                 |                                                                | 14,000                                   | 14.300                           | STREET HOUSE PROTEIN                                                                                                                                                                                                                                                                                                                                                                                                                                                                                                                                                                                                                                                                                                                                                                                                                                                                                                                                                                                                                                                                                                                                                                                                                                                                                                                                                                                                                                                                                                                                                                                                                                                                                                                                                                                                                                                                                                                                                                                                                                                                                                           | 14,280                  | 14,16               |
|        | Waterfront Issuere - Duly Mouring Fees<br>Total Inscotes            | 4.900                 |         | 10.373                             | _                               | 17,395                      | 8.39                                   |                                                 |                                                                | 18,375                                   | 0.00                             |                                                                                                                                                                                                                                                                                                                                                                                                                                                                                                                                                                                                                                                                                                                                                                                                                                                                                                                                                                                                                                                                                                                                                                                                                                                                                                                                                                                                                                                                                                                                                                                                                                                                                                                                                                                                                                                                                                                                                                                                                                                                                                                                | 1,000                   | 19.32               |
| (mbi   | Dopenhar Description                                                | tpent 2010/17         |         | Stronger<br>Services               | Promote<br>Henry<br>(CETAN)     | Actual Square<br>TEL SETTIN | duting Purch<br>designation in<br>date | Fresh<br>rystatio after<br>Planned<br>Spend     | Commen                                                         | Proposed<br>Colombia (CC<br>Sparce       | Proposed<br>Strape<br>Strategies |                                                                                                                                                                                                                                                                                                                                                                                                                                                                                                                                                                                                                                                                                                                                                                                                                                                                                                                                                                                                                                                                                                                                                                                                                                                                                                                                                                                                                                                                                                                                                                                                                                                                                                                                                                                                                                                                                                                                                                                                                                                                                                                                | Attenue:<br>2018/2020   | Person              |
| 8500   | Englished                                                           | 1 - 1                 |         | 3.800                              |                                 |                             | 6,000                                  | 5,000                                           | \$5,000 (Christian Outing (CS-AN) (Duope)                      | 1                                        | 5,500                            |                                                                                                                                                                                                                                                                                                                                                                                                                                                                                                                                                                                                                                                                                                                                                                                                                                                                                                                                                                                                                                                                                                                                                                                                                                                                                                                                                                                                                                                                                                                                                                                                                                                                                                                                                                                                                                                                                                                                                                                                                                                                                                                                | 1,350                   | 3.12                |
| eten   | Highways Weed Control                                               | 9.023                 |         | 13.500                             |                                 | -                           | 13.800                                 | 13.505                                          | ) asmere                                                       | 13,300                                   | 3,500                            |                                                                                                                                                                                                                                                                                                                                                                                                                                                                                                                                                                                                                                                                                                                                                                                                                                                                                                                                                                                                                                                                                                                                                                                                                                                                                                                                                                                                                                                                                                                                                                                                                                                                                                                                                                                                                                                                                                                                                                                                                                                                                                                                | 1.870                   | 3.64                |
| 8502   | Cyc Clinina Fred                                                    | 6.553                 |         | 500                                |                                 | 11.50                       | 500                                    | 500                                             | -/                                                             | 908                                      | 500                              |                                                                                                                                                                                                                                                                                                                                                                                                                                                                                                                                                                                                                                                                                                                                                                                                                                                                                                                                                                                                                                                                                                                                                                                                                                                                                                                                                                                                                                                                                                                                                                                                                                                                                                                                                                                                                                                                                                                                                                                                                                                                                                                                | 510                     | 53                  |
|        | Alconects                                                           | 790                   |         | 1,865                              |                                 | 262                         | 1,043                                  | 1,040                                           |                                                                | 1,600                                    | 1,800                            |                                                                                                                                                                                                                                                                                                                                                                                                                                                                                                                                                                                                                                                                                                                                                                                                                                                                                                                                                                                                                                                                                                                                                                                                                                                                                                                                                                                                                                                                                                                                                                                                                                                                                                                                                                                                                                                                                                                                                                                                                                                                                                                                | 1,832                   | 1,08                |
|        | Dreit Funture (Mantecano)                                           | 129                   |         | 3,300                              |                                 | 1,227                       | 1,773                                  | 1,773                                           |                                                                | 1000                                     | 1,000                            |                                                                                                                                                                                                                                                                                                                                                                                                                                                                                                                                                                                                                                                                                                                                                                                                                                                                                                                                                                                                                                                                                                                                                                                                                                                                                                                                                                                                                                                                                                                                                                                                                                                                                                                                                                                                                                                                                                                                                                                                                                                                                                                                | 1,010                   | 2,12                |
| 1000   | Sneet Lighting                                                      | 20.679                |         | 23 806                             |                                 | 20 523                      | 2.477                                  | 2.477                                           | Aveau 2011-2017                                                | 27,000                                   | 20.000                           | F985 C087                                                                                                                                                                                                                                                                                                                                                                                                                                                                                                                                                                                                                                                                                                                                                                                                                                                                                                                                                                                                                                                                                                                                                                                                                                                                                                                                                                                                                                                                                                                                                                                                                                                                                                                                                                                                                                                                                                                                                                                                                                                                                                                      | 581                     | - 57                |
| 6.600° | Srounds Marrianance & Watering<br>Community Table Scheme            | 100                   |         | 1,800                              |                                 | 20.023                      | 1,600                                  | 1,000                                           |                                                                | 20,000                                   | 12,000                           |                                                                                                                                                                                                                                                                                                                                                                                                                                                                                                                                                                                                                                                                                                                                                                                                                                                                                                                                                                                                                                                                                                                                                                                                                                                                                                                                                                                                                                                                                                                                                                                                                                                                                                                                                                                                                                                                                                                                                                                                                                                                                                                                | 23,460<br>516           | 23,90               |
|        | Putris Yorkes (Operational Code)                                    | 32,190                |         | 36 300                             |                                 | 20,799                      | 9.341                                  | 8.241                                           | \$10.000 Nation and<br>\$10.000 Nationals<br>\$10.000 Laterals | 20.000                                   | 12,000                           |                                                                                                                                                                                                                                                                                                                                                                                                                                                                                                                                                                                                                                                                                                                                                                                                                                                                                                                                                                                                                                                                                                                                                                                                                                                                                                                                                                                                                                                                                                                                                                                                                                                                                                                                                                                                                                                                                                                                                                                                                                                                                                                                | 16,300                  | 19.80               |
| 850W   | Manetaneras                                                         | 10                    |         | 118                                |                                 | 21                          | 104                                    | 54                                              | COOK SCHOOL                                                    | 716                                      | 100                              |                                                                                                                                                                                                                                                                                                                                                                                                                                                                                                                                                                                                                                                                                                                                                                                                                                                                                                                                                                                                                                                                                                                                                                                                                                                                                                                                                                                                                                                                                                                                                                                                                                                                                                                                                                                                                                                                                                                                                                                                                                                                                                                                | 102                     | 10                  |
|        | Trader (Repay & Marrierianum)                                       | 210                   |         | 1,820                              |                                 | 0.6                         | 1,020                                  | 1,029                                           |                                                                | 100                                      | 100                              |                                                                                                                                                                                                                                                                                                                                                                                                                                                                                                                                                                                                                                                                                                                                                                                                                                                                                                                                                                                                                                                                                                                                                                                                                                                                                                                                                                                                                                                                                                                                                                                                                                                                                                                                                                                                                                                                                                                                                                                                                                                                                                                                | 510                     | 10                  |
|        | Towners & Signage                                                   | 310                   |         | 2306                               |                                 | 176                         | 1,625                                  | 1,025                                           |                                                                | 131                                      | 1,500                            |                                                                                                                                                                                                                                                                                                                                                                                                                                                                                                                                                                                                                                                                                                                                                                                                                                                                                                                                                                                                                                                                                                                                                                                                                                                                                                                                                                                                                                                                                                                                                                                                                                                                                                                                                                                                                                                                                                                                                                                                                                                                                                                                | 1,820                   | 1,04                |
| 8612   | Sus Shedert (Macromatoa)                                            | 198                   |         | 805                                |                                 | -                           | 880                                    | 400                                             | MAN Arrisine Search                                            | 040                                      | 605                              |                                                                                                                                                                                                                                                                                                                                                                                                                                                                                                                                                                                                                                                                                                                                                                                                                                                                                                                                                                                                                                                                                                                                                                                                                                                                                                                                                                                                                                                                                                                                                                                                                                                                                                                                                                                                                                                                                                                                                                                                                                                                                                                                | 212                     | - 60                |
| 8513   | Territoring                                                         | 31<br>30              |         | 715                                |                                 | -                           | 110                                    | 179                                             | 10000                                                          | 518                                      | 118                              |                                                                                                                                                                                                                                                                                                                                                                                                                                                                                                                                                                                                                                                                                                                                                                                                                                                                                                                                                                                                                                                                                                                                                                                                                                                                                                                                                                                                                                                                                                                                                                                                                                                                                                                                                                                                                                                                                                                                                                                                                                                                                                                                | 1/2                     | 50                  |
|        | Train Leafest Reprinting Festive Lights Marmin ance & Electrony     | #18                   |         | 1,075                              |                                 | 400                         | 1,076                                  | 1,075                                           |                                                                | (50)                                     | 1500                             | BRK-BADUN-HISB-CORT                                                                                                                                                                                                                                                                                                                                                                                                                                                                                                                                                                                                                                                                                                                                                                                                                                                                                                                                                                                                                                                                                                                                                                                                                                                                                                                                                                                                                                                                                                                                                                                                                                                                                                                                                                                                                                                                                                                                                                                                                                                                                                            |                         | 1.86                |
|        | Appl Safety Grant                                                   | 200                   |         | 200                                | _                               | 4.00                        | 290                                    | 200                                             |                                                                | 306                                      | 200                              | FREE CORT                                                                                                                                                                                                                                                                                                                                                                                                                                                                                                                                                                                                                                                                                                                                                                                                                                                                                                                                                                                                                                                                                                                                                                                                                                                                                                                                                                                                                                                                                                                                                                                                                                                                                                                                                                                                                                                                                                                                                                                                                                                                                                                      | 1,816                   |                     |
|        | Cross & Dwell Woods (Manhetianes)                                   | 834                   | _       | 1,975                              | _                               | 793                         | 750                                    | 769                                             |                                                                | 1.578                                    | 1,205                            | tow dwaren - Nece (AN)                                                                                                                                                                                                                                                                                                                                                                                                                                                                                                                                                                                                                                                                                                                                                                                                                                                                                                                                                                                                                                                                                                                                                                                                                                                                                                                                                                                                                                                                                                                                                                                                                                                                                                                                                                                                                                                                                                                                                                                                                                                                                                         | 1,826                   | 1,04                |
|        | Highways Training & Bargmant                                        | -                     |         | 2,900                              |                                 | -                           | 2,000                                  | 2,009                                           |                                                                |                                          | 1,000                            | mental one start                                                                                                                                                                                                                                                                                                                                                                                                                                                                                                                                                                                                                                                                                                                                                                                                                                                                                                                                                                                                                                                                                                                                                                                                                                                                                                                                                                                                                                                                                                                                                                                                                                                                                                                                                                                                                                                                                                                                                                                                                                                                                                               | 1,826                   | 1.06                |
| 6518   | Plags & Burting                                                     | 1,188                 |         | 1,300                              |                                 | 481                         | 804                                    | 409                                             |                                                                | 206                                      | 1.808                            |                                                                                                                                                                                                                                                                                                                                                                                                                                                                                                                                                                                                                                                                                                                                                                                                                                                                                                                                                                                                                                                                                                                                                                                                                                                                                                                                                                                                                                                                                                                                                                                                                                                                                                                                                                                                                                                                                                                                                                                                                                                                                                                                | 1.820                   | 1.04                |
| 6529   | Community Payback Scheme                                            | 4,167                 |         | 1,000                              |                                 | 2,860                       | 1,840                                  | 1,043                                           |                                                                | 5,000                                    |                                  | 16880 C081                                                                                                                                                                                                                                                                                                                                                                                                                                                                                                                                                                                                                                                                                                                                                                                                                                                                                                                                                                                                                                                                                                                                                                                                                                                                                                                                                                                                                                                                                                                                                                                                                                                                                                                                                                                                                                                                                                                                                                                                                                                                                                                     | 7                       | N.e.                |
| 8821   | Primere Estate (Internerance)                                       | 25.00                 |         | 1,000                              |                                 | 13699                       | 4,694                                  | 4,484                                           |                                                                | 4,300                                    | 6,600                            |                                                                                                                                                                                                                                                                                                                                                                                                                                                                                                                                                                                                                                                                                                                                                                                                                                                                                                                                                                                                                                                                                                                                                                                                                                                                                                                                                                                                                                                                                                                                                                                                                                                                                                                                                                                                                                                                                                                                                                                                                                                                                                                                | 6,520                   | 0.29                |
|        | Waterhard Maintenunce Cooles                                        | 3,966                 |         | 1.300                              |                                 | 1,371                       | 1.124                                  | 8.769                                           |                                                                | 1,508                                    | 1,806                            |                                                                                                                                                                                                                                                                                                                                                                                                                                                                                                                                                                                                                                                                                                                                                                                                                                                                                                                                                                                                                                                                                                                                                                                                                                                                                                                                                                                                                                                                                                                                                                                                                                                                                                                                                                                                                                                                                                                                                                                                                                                                                                                                | 5.100                   | 5.20                |
|        | Futris Festpaths & Brideways<br>Vehicle Mantecance and Repair Costs | -                     |         | 2,900                              | 10,000                          | 95,791                      | 2,069                                  | 2:000                                           |                                                                | 16715                                    | 1,800                            |                                                                                                                                                                                                                                                                                                                                                                                                                                                                                                                                                                                                                                                                                                                                                                                                                                                                                                                                                                                                                                                                                                                                                                                                                                                                                                                                                                                                                                                                                                                                                                                                                                                                                                                                                                                                                                                                                                                                                                                                                                                                                                                                | 1,020                   | 4.15                |
|        | Total Espenditure                                                   | 75.249                | -       | 111.635                            | 10,000                          | 62,663                      | 9.63                                   | 55,632                                          | Overgand                                                       | 93,366                                   | 76,660                           |                                                                                                                                                                                                                                                                                                                                                                                                                                                                                                                                                                                                                                                                                                                                                                                                                                                                                                                                                                                                                                                                                                                                                                                                                                                                                                                                                                                                                                                                                                                                                                                                                                                                                                                                                                                                                                                                                                                                                                                                                                                                                                                                | 75,548                  | 77.46               |
| on.    | Carried Search (1971)                                               | 50000<br>2010/017     | ture tr | Strongel<br>2015 to                | Promotio<br>resolves<br>2017/16 | Speni YTS<br>prone          | Julius Punde<br>Drubster in<br>Bale    | Parella<br>Profession offer<br>Parella<br>Spens | Towns.                                                         | Proposed<br>stational PS<br>Station      | Proposed<br>Named<br>SHAMOOR     | Lorente                                                                                                                                                                                                                                                                                                                                                                                                                                                                                                                                                                                                                                                                                                                                                                                                                                                                                                                                                                                                                                                                                                                                                                                                                                                                                                                                                                                                                                                                                                                                                                                                                                                                                                                                                                                                                                                                                                                                                                                                                                                                                                                        | Forecast<br>2016/0000   | Personal            |
| 88TE   | 2587 Norma Source (Napur & Papison)                                 | 522                   | 4.330   |                                    | 1.843                           | 445                         | 1.002                                  | 1942                                            |                                                                | 1,942                                    |                                  |                                                                                                                                                                                                                                                                                                                                                                                                                                                                                                                                                                                                                                                                                                                                                                                                                                                                                                                                                                                                                                                                                                                                                                                                                                                                                                                                                                                                                                                                                                                                                                                                                                                                                                                                                                                                                                                                                                                                                                                                                                                                                                                                | 1 1                     |                     |
|        | SMF Sallach Revision Areas                                          | 1                     | 26,740  | 1.0                                | 16.746                          |                             | 10,000                                 | 11,000                                          |                                                                | 15,000                                   |                                  |                                                                                                                                                                                                                                                                                                                                                                                                                                                                                                                                                                                                                                                                                                                                                                                                                                                                                                                                                                                                                                                                                                                                                                                                                                                                                                                                                                                                                                                                                                                                                                                                                                                                                                                                                                                                                                                                                                                                                                                                                                                                                                                                | 1.0                     | -                   |
| 6572   | EMF Festive Lights                                                  | 2,907                 | 29,572  | 4.300                              | 1                               | 10,000                      | 24,972                                 | 24,917                                          | BISE (CONTRACTOR)  DOOR (CONTRACTOR)                           | 24.972                                   | -                                |                                                                                                                                                                                                                                                                                                                                                                                                                                                                                                                                                                                                                                                                                                                                                                                                                                                                                                                                                                                                                                                                                                                                                                                                                                                                                                                                                                                                                                                                                                                                                                                                                                                                                                                                                                                                                                                                                                                                                                                                                                                                                                                                |                         |                     |
|        | SMF Public Art and Mansurance                                       | 2,779                 | 1.330   | 1.300                              | 5,000                           | 8,411                       | 1,819                                  | 1.879                                           | CORRECTION NO.                                                 | 1,818                                    |                                  |                                                                                                                                                                                                                                                                                                                                                                                                                                                                                                                                                                                                                                                                                                                                                                                                                                                                                                                                                                                                                                                                                                                                                                                                                                                                                                                                                                                                                                                                                                                                                                                                                                                                                                                                                                                                                                                                                                                                                                                                                                                                                                                                |                         |                     |
|        | DMF 14F Res                                                         | 8,179                 | 19-422  | 2.000                              | 10,000                          | 0.894.55                    | 9,422                                  | 9,432                                           | CHRISTONIAN.                                                   | 8.422                                    |                                  |                                                                                                                                                                                                                                                                                                                                                                                                                                                                                                                                                                                                                                                                                                                                                                                                                                                                                                                                                                                                                                                                                                                                                                                                                                                                                                                                                                                                                                                                                                                                                                                                                                                                                                                                                                                                                                                                                                                                                                                                                                                                                                                                | -                       |                     |
|        | EMF Street Furniture (New and Replace)                              |                       | 7,990   | 3.000                              | 5,000                           |                             | 6,000                                  | 5,000                                           |                                                                | 1.50                                     | - 1                              |                                                                                                                                                                                                                                                                                                                                                                                                                                                                                                                                                                                                                                                                                                                                                                                                                                                                                                                                                                                                                                                                                                                                                                                                                                                                                                                                                                                                                                                                                                                                                                                                                                                                                                                                                                                                                                                                                                                                                                                                                                                                                                                                |                         |                     |
|        | DMF Crossed Yorks Repair(NS)                                        | 1                     | 5,800   | 4 90%                              | 4,550                           | - 22                        | 1,000                                  | 1,000                                           |                                                                | 1,000                                    | -                                |                                                                                                                                                                                                                                                                                                                                                                                                                                                                                                                                                                                                                                                                                                                                                                                                                                                                                                                                                                                                                                                                                                                                                                                                                                                                                                                                                                                                                                                                                                                                                                                                                                                                                                                                                                                                                                                                                                                                                                                                                                                                                                                                | 100                     | -                   |
|        | CMF Primers Catala (Capital Works)                                  | 8,960                 | 7,860   | 1,300                              |                                 | 3,894                       | 11,211                                 | (1,211                                          | FERRI AND WIT & COURT PURS.                                    | 11(21)                                   | -                                |                                                                                                                                                                                                                                                                                                                                                                                                                                                                                                                                                                                                                                                                                                                                                                                                                                                                                                                                                                                                                                                                                                                                                                                                                                                                                                                                                                                                                                                                                                                                                                                                                                                                                                                                                                                                                                                                                                                                                                                                                                                                                                                                | 1                       | -                   |
|        | DMF Waterfront Capital Works, Economent & Machinery                 | 178                   | 37 é26  | 12.600                             | 20,000                          | 10,949                      | 27.408                                 | 37.40E                                          | 646 Constant (N.Y)                                             | 57.426                                   |                                  |                                                                                                                                                                                                                                                                                                                                                                                                                                                                                                                                                                                                                                                                                                                                                                                                                                                                                                                                                                                                                                                                                                                                                                                                                                                                                                                                                                                                                                                                                                                                                                                                                                                                                                                                                                                                                                                                                                                                                                                                                                                                                                                                | 1.0                     |                     |
|        | DW Ext Debr Intoleton                                               | 1.00                  | 10,000  | -                                  | (0.00)                          |                             |                                        | - 10.000                                        | ESCHOLO DE Particio Appropria:                                 | 1,35,144                                 | -                                |                                                                                                                                                                                                                                                                                                                                                                                                                                                                                                                                                                                                                                                                                                                                                                                                                                                                                                                                                                                                                                                                                                                                                                                                                                                                                                                                                                                                                                                                                                                                                                                                                                                                                                                                                                                                                                                                                                                                                                                                                                                                                                                                |                         |                     |
|        | SMF Public Tolkin                                                   | 14.707                | 20.193  |                                    |                                 | 860                         | 0.603                                  | 2000                                            | \$2000-3 year Nayur Programme Pigure                           | 8,600                                    |                                  |                                                                                                                                                                                                                                                                                                                                                                                                                                                                                                                                                                                                                                                                                                                                                                                                                                                                                                                                                                                                                                                                                                                                                                                                                                                                                                                                                                                                                                                                                                                                                                                                                                                                                                                                                                                                                                                                                                                                                                                                                                                                                                                                |                         |                     |
|        |                                                                     | 16,761                |         | -4                                 | 9,411                           |                             | 9.692                                  | 9.903                                           | Nonevino                                                       | 9,1901                                   |                                  |                                                                                                                                                                                                                                                                                                                                                                                                                                                                                                                                                                                                                                                                                                                                                                                                                                                                                                                                                                                                                                                                                                                                                                                                                                                                                                                                                                                                                                                                                                                                                                                                                                                                                                                                                                                                                                                                                                                                                                                                                                                                                                                                |                         |                     |
| 1257   | EMF Chihamas Support Fund<br>EMF Town War Memorial                  |                       | 1,020   | 2,366                              | -                               | 1,125                       | 1,876                                  | 1,079                                           |                                                                | City                                     | -                                | To the destinat                                                                                                                                                                                                                                                                                                                                                                                                                                                                                                                                                                                                                                                                                                                                                                                                                                                                                                                                                                                                                                                                                                                                                                                                                                                                                                                                                                                                                                                                                                                                                                                                                                                                                                                                                                                                                                                                                                                                                                                                                                                                                                                |                         |                     |
|        | AND LOSS OF THE PARTY.                                              | 1 7                   | 5700    | 4.40%                              |                                 | 2795                        | 1,675                                  | 7/4/1                                           |                                                                | 3,618                                    |                                  | To the debited                                                                                                                                                                                                                                                                                                                                                                                                                                                                                                                                                                                                                                                                                                                                                                                                                                                                                                                                                                                                                                                                                                                                                                                                                                                                                                                                                                                                                                                                                                                                                                                                                                                                                                                                                                                                                                                                                                                                                                                                                                                                                                                 | _                       |                     |
| ERSO.  |                                                                     |                       |         |                                    |                                 |                             |                                        |                                                 |                                                                |                                          |                                  |                                                                                                                                                                                                                                                                                                                                                                                                                                                                                                                                                                                                                                                                                                                                                                                                                                                                                                                                                                                                                                                                                                                                                                                                                                                                                                                                                                                                                                                                                                                                                                                                                                                                                                                                                                                                                                                                                                                                                                                                                                                                                                                                |                         |                     |
| 1833   | EMP Funds for Works Approved in 2018/17<br>Total EMP                | 28,301                | 179,337 | 34,610                             | 42,354                          | 38.161                      | 134,371                                | 104.371                                         |                                                                | 134,371                                  |                                  |                                                                                                                                                                                                                                                                                                                                                                                                                                                                                                                                                                                                                                                                                                                                                                                                                                                                                                                                                                                                                                                                                                                                                                                                                                                                                                                                                                                                                                                                                                                                                                                                                                                                                                                                                                                                                                                                                                                                                                                                                                                                                                                                |                         | -                   |