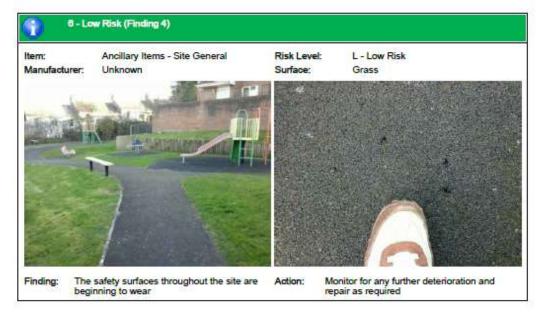

with button end or countersunk fixings

#### Finding 2

There is some wear to the shackles - Monitor for any further deterioration and replace when 40% worn

### Finding 3

There is some chain wear - Monitor for any further deterioration and replace when 40% worn

#### Finding 4

The chain openings are in excess of the 8.8mm as recommended by BS EN 1176 - Monitor use and replace with compliant chains during next maintenance cycle.

### Finding 5

The swing seat connectors are loose - Tighten to secure

### Finding 6

The seat has minor damage or wear - Monitor for any further deterioration and replace as required













The Play Inspection Company Ltd Unit 5 Glenmore Business Park Blackhill Road Poole Dorset BH16 6NL

# Findings Information













































































































































# **APPENDIX I**

## PROPOSED WORK ROTA FOR 2 CLEANERS @ 12 HRS PER WEEK EACH.

### 48 hours over any 28-day period

This rota and work schedule is based on the following:

All toilets with the exception of Waterside having automatic locks, negating the need for them to be manually closed in the evenings.

Jeanette to clean Alexandra Sq. Monday to Friday

Waterside to be locked by the Wardens which means closing time of the WC will coincide with Wardens finishing times

Cleaners will be paid additional hours to cover sickness and holidays of other cleaner.

As directed, cleaners will walk to the toilet blocks. Location of cleaning tools and materials to be decided

With the available hours and