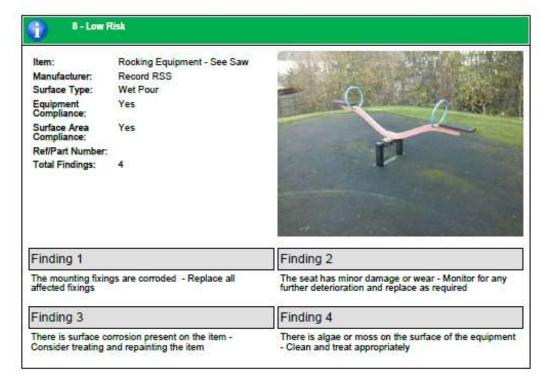

# APPENDIX A

| -      | Mone Deptition                                                      | Restricted<br>(80%)77 |         | Recipitat<br>Recipitat<br>Jackhite |                                 | Section 170<br>period       | THE TAXABLE                            |                                                 |                                                                | Progressi<br>Italianasi (18)<br>Isoonias | Propused<br>Suspense<br>Interes  | CHIENE TO STATE OF THE PARTY OF | forecast<br>(conspinal) | Forecast<br>(SENSO) |
|--------|---------------------------------------------------------------------|-----------------------|---------|------------------------------------|---------------------------------|-----------------------------|----------------------------------------|-------------------------------------------------|----------------------------------------------------------------|------------------------------------------|----------------------------------|--------------------------------------------------------------------------------------------------------------------------------------------------------------------------------------------------------------------------------------------------------------------------------------------------------------------------------------------------------------------------------------------------------------------------------------------------------------------------------------------------------------------------------------------------------------------------------------------------------------------------------------------------------------------------------------------------------------------------------------------------------------------------------------------------------------------------------------------------------------------------------------------------------------------------------------------------------------------------------------------------------------------------------------------------------------------------------------------------------------------------------------------------------------------------------------------------------------------------------------------------------------------------------------------------------------------------------------------------------------------------------------------------------------------------------------------------------------------------------------------------------------------------------------------------------------------------------------------------------------------------------------------------------------------------------------------------------------------------------------------------------------------------------------------------------------------------------------------------------------------------------------------------------------------------------------------------------------------------------------------------------------------------------------------------------------------------------------------------------------------------------|-------------------------|---------------------|
|        | Allotrest Income                                                    | 2,790                 |         | 1,606                              |                                 | 2340                        |                                        |                                                 |                                                                | 2,500                                    | 2,500                            | F002 410 040                                                                                                                                                                                                                                                                                                                                                                                                                                                                                                                                                                                                                                                                                                                                                                                                                                                                                                                                                                                                                                                                                                                                                                                                                                                                                                                                                                                                                                                                                                                                                                                                                                                                                                                                                                                                                                                                                                                                                                                                                                                                                                                   | 2,990                   | 2,60                |
|        | Public Florigath Oners                                              | 5,036                 |         | 1,800                              |                                 | 1,137                       |                                        |                                                 |                                                                | 1,506                                    | 1,000                            | 7963 HC065                                                                                                                                                                                                                                                                                                                                                                                                                                                                                                                                                                                                                                                                                                                                                                                                                                                                                                                                                                                                                                                                                                                                                                                                                                                                                                                                                                                                                                                                                                                                                                                                                                                                                                                                                                                                                                                                                                                                                                                                                                                                                                                     | 1,320                   | 1,54                |
|        | Manetanana timong                                                   | 7,187                 |         | . 75                               |                                 | -094                        |                                        |                                                 |                                                                | 176                                      | 79-                              | FREE WORK SHIPLING                                                                                                                                                                                                                                                                                                                                                                                                                                                                                                                                                                                                                                                                                                                                                                                                                                                                                                                                                                                                                                                                                                                                                                                                                                                                                                                                                                                                                                                                                                                                                                                                                                                                                                                                                                                                                                                                                                                                                                                                                                                                                                             | 17                      | 7                   |
|        | Waterhard Income - Renual Mouring Fairs                             |                       |         | 1,000                              |                                 | 8.022                       | 1,970                                  |                                                 |                                                                | 14,000                                   | 14.300                           | STREET HOUSE PROTEIN                                                                                                                                                                                                                                                                                                                                                                                                                                                                                                                                                                                                                                                                                                                                                                                                                                                                                                                                                                                                                                                                                                                                                                                                                                                                                                                                                                                                                                                                                                                                                                                                                                                                                                                                                                                                                                                                                                                                                                                                                                                                                                           | 14,280                  | 14,16               |
|        | Waterfront Issuere - Duly Mouring Fees<br>Total Inscotes            | 4.900                 |         | 10.373                             | _                               | 17,395                      | 8.39                                   |                                                 |                                                                | 18,375                                   | 0.00                             |                                                                                                                                                                                                                                                                                                                                                                                                                                                                                                                                                                                                                                                                                                                                                                                                                                                                                                                                                                                                                                                                                                                                                                                                                                                                                                                                                                                                                                                                                                                                                                                                                                                                                                                                                                                                                                                                                                                                                                                                                                                                                                                                | 1,000                   | 19.32               |
| (mbi   | Dopenhar Description                                                | tpent 2010/17         |         | Stronger<br>Services               | Promote<br>Henry<br>(CETAN)     | Actual Square<br>TEL SETTIN | duting Purch<br>designation in<br>date | Fresh<br>rystatio after<br>Planned<br>Spend     | Commen                                                         | Proposed<br>Colombia (CC<br>Sparce       | Proposed<br>Strape<br>Strategies |                                                                                                                                                                                                                                                                                                                                                                                                                                                                                                                                                                                                                                                                                                                                                                                                                                                                                                                                                                                                                                                                                                                                                                                                                                                                                                                                                                                                                                                                                                                                                                                                                                                                                                                                                                                                                                                                                                                                                                                                                                                                                                                                | Attenue:<br>2018/2020   | Person              |
| 8500   | Englished                                                           | 1 - 1                 |         | 3.800                              |                                 |                             | 6,000                                  | 5,000                                           | \$5,000 (Christian Outing (CS-AN) (Duope)                      | 1                                        | 5,500                            |                                                                                                                                                                                                                                                                                                                                                                                                                                                                                                                                                                                                                                                                                                                                                                                                                                                                                                                                                                                                                                                                                                                                                                                                                                                                                                                                                                                                                                                                                                                                                                                                                                                                                                                                                                                                                                                                                                                                                                                                                                                                                                                                | 1,350                   | 3.12                |
| eten   | Highways Weed Control                                               | 9.023                 |         | 13.500                             |                                 | -                           | 13.800                                 | 13.505                                          | ) asmere                                                       | 13,300                                   | 3,500                            |                                                                                                                                                                                                                                                                                                                                                                                                                                                                                                                                                                                                                                                                                                                                                                                                                                                                                                                                                                                                                                                                                                                                                                                                                                                                                                                                                                                                                                                                                                                                                                                                                                                                                                                                                                                                                                                                                                                                                                                                                                                                                                                                | 1.870                   | 3.64                |
| 8502   | Cyc Clinina Fred                                                    | 6.553                 |         | 500                                |                                 | 11.50                       | 500                                    | 500                                             | -/                                                             | 908                                      | 500                              |                                                                                                                                                                                                                                                                                                                                                                                                                                                                                                                                                                                                                                                                                                                                                                                                                                                                                                                                                                                                                                                                                                                                                                                                                                                                                                                                                                                                                                                                                                                                                                                                                                                                                                                                                                                                                                                                                                                                                                                                                                                                                                                                | 510                     | 53                  |
|        | Alconects                                                           | 790                   |         | 1,865                              |                                 | 262                         | 1,043                                  | 1,040                                           |                                                                | 1,600                                    | 1,800                            |                                                                                                                                                                                                                                                                                                                                                                                                                                                                                                                                                                                                                                                                                                                                                                                                                                                                                                                                                                                                                                                                                                                                                                                                                                                                                                                                                                                                                                                                                                                                                                                                                                                                                                                                                                                                                                                                                                                                                                                                                                                                                                                                | 1,832                   | 1,08                |
|        | Dreit Funture (Mantecano)                                           | 129                   |         | 3,300                              |                                 | 1,227                       | 1,773                                  | 1,773                                           |                                                                | 1000                                     | 1,000                            |                                                                                                                                                                                                                                                                                                                                                                                                                                                                                                                                                                                                                                                                                                                                                                                                                                                                                                                                                                                                                                                                                                                                                                                                                                                                                                                                                                                                                                                                                                                                                                                                                                                                                                                                                                                                                                                                                                                                                                                                                                                                                                                                | 1,010                   | 2,12                |
| 1000   | Sneet Lighting                                                      | 20.679                |         | 23 806                             |                                 | 20 523                      | 2.477                                  | 2.477                                           | Aveau 2011-2017                                                | 27,000                                   | 20.000                           | F985 C087                                                                                                                                                                                                                                                                                                                                                                                                                                                                                                                                                                                                                                                                                                                                                                                                                                                                                                                                                                                                                                                                                                                                                                                                                                                                                                                                                                                                                                                                                                                                                                                                                                                                                                                                                                                                                                                                                                                                                                                                                                                                                                                      | 581                     | - 57                |
| 6.600° | Srounds Marrianance & Watering<br>Community Table Scheme            | 100                   |         | 1,800                              |                                 | 20.023                      | 1,600                                  | 1,000                                           |                                                                | 20,000                                   | 12,000                           |                                                                                                                                                                                                                                                                                                                                                                                                                                                                                                                                                                                                                                                                                                                                                                                                                                                                                                                                                                                                                                                                                                                                                                                                                                                                                                                                                                                                                                                                                                                                                                                                                                                                                                                                                                                                                                                                                                                                                                                                                                                                                                                                | 23,460<br>516           | 23,90               |
|        | Putris Yorkes (Operational Code)                                    | 32,190                |         | 36 300                             |                                 | 20,799                      | 9.341                                  | 8.241                                           | \$10.000 Nation and<br>\$10.000 Nationals<br>\$10.000 Laterals | 20.000                                   | 12,000                           |                                                                                                                                                                                                                                                                                                                                                                                                                                                                                                                                                                                                                                                                                                                                                                                                                                                                                                                                                                                                                                                                                                                                                                                                                                                                                                                                                                                                                                                                                                                                                                                                                                                                                                                                                                                                                                                                                                                                                                                                                                                                                                                                | 16,300                  | 19.80               |
| 850W   | Manetaneras                                                         | 10                    |         | 118                                |                                 | 21                          | 104                                    | 54                                              | COOK SCHOOL                                                    | 716                                      | 100                              |                                                                                                                                                                                                                                                                                                                                                                                                                                                                                                                                                                                                                                                                                                                                                                                                                                                                                                                                                                                                                                                                                                                                                                                                                                                                                                                                                                                                                                                                                                                                                                                                                                                                                                                                                                                                                                                                                                                                                                                                                                                                                                                                | 102                     | 10                  |
|        | Trader (Repay & Marrierianum)                                       | 210                   |         | 1,820                              |                                 | 0.6                         | 1,020                                  | 1,029                                           |                                                                | 100                                      | 100                              |                                                                                                                                                                                                                                                                                                                                                                                                                                                                                                                                                                                                                                                                                                                                                                                                                                                                                                                                                                                                                                                                                                                                                                                                                                                                                                                                                                                                                                                                                                                                                                                                                                                                                                                                                                                                                                                                                                                                                                                                                                                                                                                                | 510                     | 10                  |
|        | Towners & Signage                                                   | 310                   |         | 2306                               |                                 | 176                         | 1,625                                  | 1,025                                           |                                                                | 131                                      | 1,500                            |                                                                                                                                                                                                                                                                                                                                                                                                                                                                                                                                                                                                                                                                                                                                                                                                                                                                                                                                                                                                                                                                                                                                                                                                                                                                                                                                                                                                                                                                                                                                                                                                                                                                                                                                                                                                                                                                                                                                                                                                                                                                                                                                | 1,820                   | 1,04                |
| 8612   | Sus Shedert (Macromatoa)                                            | 198                   |         | 805                                |                                 | -                           | 880                                    | 400                                             | MAN Arrisine Search                                            | 040                                      | 605                              |                                                                                                                                                                                                                                                                                                                                                                                                                                                                                                                                                                                                                                                                                                                                                                                                                                                                                                                                                                                                                                                                                                                                                                                                                                                                                                                                                                                                                                                                                                                                                                                                                                                                                                                                                                                                                                                                                                                                                                                                                                                                                                                                | 212                     | - 60                |
| 8513   | Territoring                                                         | 31<br>30              |         | 715                                |                                 | -                           | 110                                    | 179                                             | 10000                                                          | 518                                      | 118                              |                                                                                                                                                                                                                                                                                                                                                                                                                                                                                                                                                                                                                                                                                                                                                                                                                                                                                                                                                                                                                                                                                                                                                                                                                                                                                                                                                                                                                                                                                                                                                                                                                                                                                                                                                                                                                                                                                                                                                                                                                                                                                                                                | 1/2                     | 50                  |
|        | Train Leafest Reprinting Festive Lights Marmin ance & Electrony     | #18                   |         | 1,075                              |                                 | 400                         | 1,076                                  | 1,075                                           |                                                                | (50)                                     | 1500                             | BRK-BADUN-HISB-CORT                                                                                                                                                                                                                                                                                                                                                                                                                                                                                                                                                                                                                                                                                                                                                                                                                                                                                                                                                                                                                                                                                                                                                                                                                                                                                                                                                                                                                                                                                                                                                                                                                                                                                                                                                                                                                                                                                                                                                                                                                                                                                                            |                         | 1.86                |
|        | Appl Safety Grant                                                   | 200                   |         | 200                                | _                               | 4.00                        | 290                                    | 200                                             |                                                                | 306                                      | 200                              | FREE CORT                                                                                                                                                                                                                                                                                                                                                                                                                                                                                                                                                                                                                                                                                                                                                                                                                                                                                                                                                                                                                                                                                                                                                                                                                                                                                                                                                                                                                                                                                                                                                                                                                                                                                                                                                                                                                                                                                                                                                                                                                                                                                                                      | 1,816                   |                     |
|        | Cross & Dwell Woods (Manhetianes)                                   | 834                   | _       | 1,975                              | _                               | 793                         | 750                                    | 769                                             |                                                                | 1.578                                    | 1,205                            | tow dwaren - Nece (AN)                                                                                                                                                                                                                                                                                                                                                                                                                                                                                                                                                                                                                                                                                                                                                                                                                                                                                                                                                                                                                                                                                                                                                                                                                                                                                                                                                                                                                                                                                                                                                                                                                                                                                                                                                                                                                                                                                                                                                                                                                                                                                                         | 1,826                   | 1,04                |
|        | Highways Training & Bargmant                                        | -                     |         | 2,900                              |                                 | -                           | 2,000                                  | 2,009                                           |                                                                |                                          | 1,000                            | mental one start                                                                                                                                                                                                                                                                                                                                                                                                                                                                                                                                                                                                                                                                                                                                                                                                                                                                                                                                                                                                                                                                                                                                                                                                                                                                                                                                                                                                                                                                                                                                                                                                                                                                                                                                                                                                                                                                                                                                                                                                                                                                                                               | 1,826                   | 1.06                |
| 6518   | Plags & Burting                                                     | 1,188                 |         | 1,300                              |                                 | 481                         | 804                                    | 409                                             |                                                                | 206                                      | 1.808                            |                                                                                                                                                                                                                                                                                                                                                                                                                                                                                                                                                                                                                                                                                                                                                                                                                                                                                                                                                                                                                                                                                                                                                                                                                                                                                                                                                                                                                                                                                                                                                                                                                                                                                                                                                                                                                                                                                                                                                                                                                                                                                                                                | 1.820                   | 1.04                |
| 6529   | Community Payback Scheme                                            | 4,167                 |         | 1,000                              |                                 | 2,860                       | 1,840                                  | 1,043                                           |                                                                | 5,000                                    |                                  | 16880 C081                                                                                                                                                                                                                                                                                                                                                                                                                                                                                                                                                                                                                                                                                                                                                                                                                                                                                                                                                                                                                                                                                                                                                                                                                                                                                                                                                                                                                                                                                                                                                                                                                                                                                                                                                                                                                                                                                                                                                                                                                                                                                                                     | 7                       | N.e.                |
| 8821   | Primere Estate (Internerance)                                       | 25.00                 |         | 1,000                              |                                 | 13699                       | 4,694                                  | 4,484                                           |                                                                | 4,300                                    | 6,600                            |                                                                                                                                                                                                                                                                                                                                                                                                                                                                                                                                                                                                                                                                                                                                                                                                                                                                                                                                                                                                                                                                                                                                                                                                                                                                                                                                                                                                                                                                                                                                                                                                                                                                                                                                                                                                                                                                                                                                                                                                                                                                                                                                | 6,520                   | 0.29                |
|        | Waterhard Maintenunce Cooles                                        | 3,966                 |         | 1.300                              |                                 | 1,371                       | 1.124                                  | 8.769                                           |                                                                | 1,508                                    | 1,806                            |                                                                                                                                                                                                                                                                                                                                                                                                                                                                                                                                                                                                                                                                                                                                                                                                                                                                                                                                                                                                                                                                                                                                                                                                                                                                                                                                                                                                                                                                                                                                                                                                                                                                                                                                                                                                                                                                                                                                                                                                                                                                                                                                | 5.100                   | 5.20                |
|        | Futris Festpaths & Brideways<br>Vehicle Mantecance and Repair Costs | -                     |         | 2,900                              | 10,000                          | 95,791                      | 2,069                                  | 2:000                                           |                                                                | 16715                                    | 1,800                            |                                                                                                                                                                                                                                                                                                                                                                                                                                                                                                                                                                                                                                                                                                                                                                                                                                                                                                                                                                                                                                                                                                                                                                                                                                                                                                                                                                                                                                                                                                                                                                                                                                                                                                                                                                                                                                                                                                                                                                                                                                                                                                                                | 1,020                   | 4.15                |
|        | Total Espenditure                                                   | 75.249                | -       | 111.635                            | 10,000                          | 62,663                      | 9.63                                   | 55,632                                          | Overgand                                                       | 93,366                                   | 76,660                           |                                                                                                                                                                                                                                                                                                                                                                                                                                                                                                                                                                                                                                                                                                                                                                                                                                                                                                                                                                                                                                                                                                                                                                                                                                                                                                                                                                                                                                                                                                                                                                                                                                                                                                                                                                                                                                                                                                                                                                                                                                                                                                                                | 75,548                  | 77.46               |
| on.    | Carried Search (1971)                                               | 50000<br>2010/017     | ture tr | Strongel<br>2015 to                | Promotio<br>resolves<br>2017/16 | Speni YTS<br>prone          | Julius Punde<br>Drubster in<br>Bale    | Parella<br>Profession offer<br>Parella<br>Spens | Towns.                                                         | Proposed<br>stational PS<br>Station      | Proposed<br>Named<br>SHAMOOR     | Lorente                                                                                                                                                                                                                                                                                                                                                                                                                                                                                                                                                                                                                                                                                                                                                                                                                                                                                                                                                                                                                                                                                                                                                                                                                                                                                                                                                                                                                                                                                                                                                                                                                                                                                                                                                                                                                                                                                                                                                                                                                                                                                                                        | Forecast<br>2016/0000   | Personal            |
| 88TE   | 2587 Norma Source (Napur & Papison)                                 | 522                   | 4.330   |                                    | 1.843                           | 445                         | 1.002                                  | 1942                                            |                                                                | 1,942                                    |                                  |                                                                                                                                                                                                                                                                                                                                                                                                                                                                                                                                                                                                                                                                                                                                                                                                                                                                                                                                                                                                                                                                                                                                                                                                                                                                                                                                                                                                                                                                                                                                                                                                                                                                                                                                                                                                                                                                                                                                                                                                                                                                                                                                | 1 1                     |                     |
|        | SMF Sallach Revision Areas                                          | 1                     | 26,740  | 1.0                                | 16.746                          |                             | 10,000                                 | 11,000                                          |                                                                | 15,000                                   |                                  |                                                                                                                                                                                                                                                                                                                                                                                                                                                                                                                                                                                                                                                                                                                                                                                                                                                                                                                                                                                                                                                                                                                                                                                                                                                                                                                                                                                                                                                                                                                                                                                                                                                                                                                                                                                                                                                                                                                                                                                                                                                                                                                                | 1.0                     | -                   |
| 6572   | EMF Festive Lights                                                  | 2,907                 | 29,572  | 4.300                              | 1                               | 10,000                      | 24,972                                 | 24,917                                          | BISE (CONTRACTOR)  DOOR (CONTRACTOR)                           | 24.972                                   | -                                |                                                                                                                                                                                                                                                                                                                                                                                                                                                                                                                                                                                                                                                                                                                                                                                                                                                                                                                                                                                                                                                                                                                                                                                                                                                                                                                                                                                                                                                                                                                                                                                                                                                                                                                                                                                                                                                                                                                                                                                                                                                                                                                                |                         |                     |
|        | SMF Public Art and Mansurance                                       | 2,779                 | 1.330   | 1.300                              | 5,000                           | 8,411                       | 1,819                                  | 1.879                                           | CORRECTION NO.                                                 | 1,818                                    |                                  |                                                                                                                                                                                                                                                                                                                                                                                                                                                                                                                                                                                                                                                                                                                                                                                                                                                                                                                                                                                                                                                                                                                                                                                                                                                                                                                                                                                                                                                                                                                                                                                                                                                                                                                                                                                                                                                                                                                                                                                                                                                                                                                                |                         |                     |
|        | DMF 14F Res                                                         | 8,179                 | 19-422  | 2.000                              | 10,000                          | 0.894.55                    | 9,422                                  | 9,432                                           | CHRISTONIAN.                                                   | 8.422                                    |                                  |                                                                                                                                                                                                                                                                                                                                                                                                                                                                                                                                                                                                                                                                                                                                                                                                                                                                                                                                                                                                                                                                                                                                                                                                                                                                                                                                                                                                                                                                                                                                                                                                                                                                                                                                                                                                                                                                                                                                                                                                                                                                                                                                | -                       |                     |
|        | EMF Street Furniture (New and Replace)                              |                       | 7,990   | 3.000                              | 5,000                           |                             | 6,000                                  | 5,000                                           |                                                                | 1.50                                     | - 1                              |                                                                                                                                                                                                                                                                                                                                                                                                                                                                                                                                                                                                                                                                                                                                                                                                                                                                                                                                                                                                                                                                                                                                                                                                                                                                                                                                                                                                                                                                                                                                                                                                                                                                                                                                                                                                                                                                                                                                                                                                                                                                                                                                |                         |                     |
|        | DMF Crossed Yorks Repair(NS)                                        | 1                     | 5,800   | 4 90%                              | 4,550                           | - 22                        | 1,000                                  | 1,000                                           |                                                                | 1,000                                    | -                                |                                                                                                                                                                                                                                                                                                                                                                                                                                                                                                                                                                                                                                                                                                                                                                                                                                                                                                                                                                                                                                                                                                                                                                                                                                                                                                                                                                                                                                                                                                                                                                                                                                                                                                                                                                                                                                                                                                                                                                                                                                                                                                                                | 100                     | -                   |
|        | CMF Primers Catala (Capital Works)                                  | 8,960                 | 7,860   | 1,300                              |                                 | 3,894                       | 11,211                                 | (1,211                                          | FERRI AND WIT & COURT PURS.                                    | 11(21)                                   | -                                |                                                                                                                                                                                                                                                                                                                                                                                                                                                                                                                                                                                                                                                                                                                                                                                                                                                                                                                                                                                                                                                                                                                                                                                                                                                                                                                                                                                                                                                                                                                                                                                                                                                                                                                                                                                                                                                                                                                                                                                                                                                                                                                                | 1                       | -                   |
|        | DMF Waterfront Capital Works, Economent & Machinery                 | 178                   | 37 é26  | 12.600                             | 20,000                          | 10,949                      | 27.408                                 | 37.40E                                          | 646 Constant (N.Y)                                             | 57.426                                   |                                  |                                                                                                                                                                                                                                                                                                                                                                                                                                                                                                                                                                                                                                                                                                                                                                                                                                                                                                                                                                                                                                                                                                                                                                                                                                                                                                                                                                                                                                                                                                                                                                                                                                                                                                                                                                                                                                                                                                                                                                                                                                                                                                                                | 1.0                     |                     |
|        | DW Ext Debr Intoleton                                               | 1.00                  | 10,000  | -                                  | (0.00)                          |                             |                                        | - 10.000                                        | ESCHOLO DE Particio Appropria:                                 | 1,35,144                                 | -                                |                                                                                                                                                                                                                                                                                                                                                                                                                                                                                                                                                                                                                                                                                                                                                                                                                                                                                                                                                                                                                                                                                                                                                                                                                                                                                                                                                                                                                                                                                                                                                                                                                                                                                                                                                                                                                                                                                                                                                                                                                                                                                                                                |                         |                     |
|        | SMF Public Tolkin                                                   | 14.707                | 20.193  |                                    |                                 | 860                         | 0.603                                  | 2000                                            | \$2000-3 year Nayur Programme Pigure                           | 8,600                                    |                                  |                                                                                                                                                                                                                                                                                                                                                                                                                                                                                                                                                                                                                                                                                                                                                                                                                                                                                                                                                                                                                                                                                                                                                                                                                                                                                                                                                                                                                                                                                                                                                                                                                                                                                                                                                                                                                                                                                                                                                                                                                                                                                                                                |                         |                     |
|        |                                                                     | 16,761                |         | -4                                 | 9,411                           |                             | 9.692                                  | 9.903                                           | Nonevino                                                       | 9,1901                                   |                                  |                                                                                                                                                                                                                                                                                                                                                                                                                                                                                                                                                                                                                                                                                                                                                                                                                                                                                                                                                                                                                                                                                                                                                                                                                                                                                                                                                                                                                                                                                                                                                                                                                                                                                                                                                                                                                                                                                                                                                                                                                                                                                                                                |                         |                     |
| 1257   | EMF Chihamas Support Fund<br>EMF Town War Memorial                  |                       | 1,020   | 2,366                              | -                               | 1,125                       | 1,876                                  | 1,079                                           |                                                                | City                                     | -                                | To the destinat                                                                                                                                                                                                                                                                                                                                                                                                                                                                                                                                                                                                                                                                                                                                                                                                                                                                                                                                                                                                                                                                                                                                                                                                                                                                                                                                                                                                                                                                                                                                                                                                                                                                                                                                                                                                                                                                                                                                                                                                                                                                                                                |                         |                     |
|        | AND LOSS OF THE PARTY.                                              | 1 7                   | 5700    | 4.40%                              |                                 | 2795                        | 1,675                                  | 7/4/1                                           |                                                                | 3,618                                    |                                  | To the debited                                                                                                                                                                                                                                                                                                                                                                                                                                                                                                                                                                                                                                                                                                                                                                                                                                                                                                                                                                                                                                                                                                                                                                                                                                                                                                                                                                                                                                                                                                                                                                                                                                                                                                                                                                                                                                                                                                                                                                                                                                                                                                                 | _                       |                     |
| ERSO.  |                                                                     |                       |         |                                    |                                 |                             |                                        |                                                 |                                                                |                                          |                                  |                                                                                                                                                                                                                                                                                                                                                                                                                                                                                                                                                                                                                                                                                                                                                                                                                                                                                                                                                                                                                                                                                                                                                                                                                                                                                                                                                                                                                                                                                                                                                                                                                                                                                                                                                                                                                                                                                                                                                                                                                                                                                                                                |                         |                     |
| 1833   | EMP Funds for Works Approved in 2018/17<br>Total EMP                | 28,301                | 179,337 | 34,610                             | 42,354                          | 38.161                      | 134,371                                | 104.371                                         |                                                                | 134,371                                  |                                  |                                                                                                                                                                                                                                                                                                                                                                                                                                                                                                                                                                                                                                                                                                                                                                                                                                                                                                                                                                                                                                                                                                                                                                                                                                                                                                                                                                                                                                                                                                                                                                                                                                                                                                                                                                                                                                                                                                                                                                                                                                                                                                                                |                         | -                   |