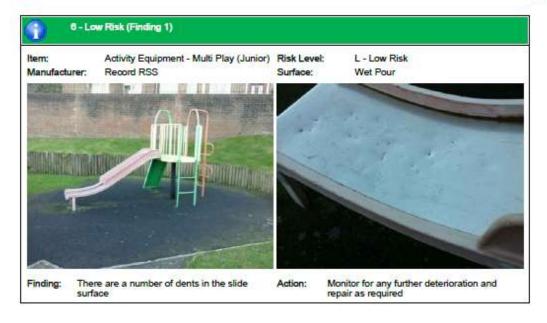

ton end or countersunk fixings

#### Finding 2

There is some wear to the shackles - Monitor for any further deterioration and replace when 40% worn

### Finding 3

There is some chain wear - Monitor for any further deterioration and replace when 40% worn

#### Finding 4

The chain openings are in excess of the 8.8mm as recommended by BS EN 1176 - Monitor use and replace with compliant chains during next maintenance cycle.

### Finding 5

The swing seat connectors are loose - Tighten to secure

### Finding 6

The seat has minor damage or wear - Monitor for any further deterioration and replace as required













The Play Inspection Company Ltd Unit 5 Glenmore Business Park Blackhill Road Poole Dorset BH16 6NL

# Findings Information













































































































































# **APPENDIX I**

## PROPOSED WORK ROTA FOR 2 CLEANERS @ 12 HRS PER WEEK EACH.

### 48 hours over any 28-day period

This rota and work schedule is based on the following:

All toilets with the exception of Waterside having automatic locks, negating the need for them to be manually closed in the evenings.

Jeanette to clean Alexandra Sq. Monday to Friday

Waterside to be locked by the Wardens which means closing time of the WC will coincide with Wardens finishing times

Cleaners will be paid additional hours to cover sickness and holidays of other cleaner.

As directed, cleaners will walk to the toilet blocks. Location of cleaning tools and materials to be decided

With the available hours and 7 day r