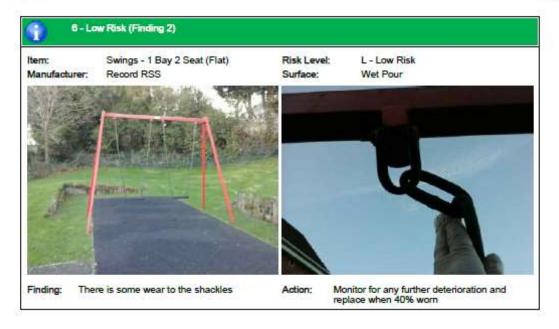

ng 2

There is some wear to the shackles - Monitor for any further deterioration and replace when 40% worn

### Finding 3

There is some chain wear - Monitor for any further deterioration and replace when 40% worn

#### Finding 4

The chain openings are in excess of the 8.8mm as recommended by BS EN 1176 - Monitor use and replace with compliant chains during next maintenance cycle.

### Finding 5

The swing seat connectors are loose - Tighten to secure

### Finding 6

The seat has minor damage or wear - Monitor for any further deterioration and replace as required













The Play Inspection Company Ltd Unit 5 Glenmore Business Park Blackhill Road Poole Dorset BH16 6NL

# Findings Information













































































































































# **APPENDIX I**

## PROPOSED WORK ROTA FOR 2 CLEANERS @ 12 HRS PER WEEK EACH.

### 48 hours over any 28-day period

This rota and work schedule is based on the following:

All toilets with the exception of Waterside having automatic locks, negating the need for them to be manually closed in the evenings.

Jeanette to clean Alexandra Sq. Monday to Friday

Waterside to be locked by the Wardens which means closing time of the WC will coincide with Wardens finishing times

Cleaners will be paid additional hours to cover sickness and holidays of other cleaner.

As directed, cleaners will walk to the toilet blocks. Location of cleaning tools and materials to be decided

With the available hours and 7 day requirements, there are two possible shift