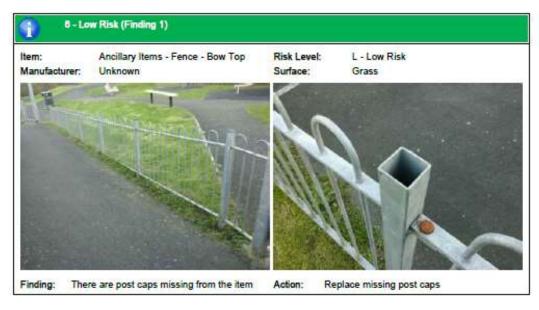

# APPENDIX A

| -      | Mone Deptition                                                      | Restricted<br>(80%)77 |         | Recipitat<br>Recipitat<br>Jackhite |                                 | Section 170<br>period       | THE TAXABLE                            |                                                 |                                                                | Progressi<br>Italianasi (18)<br>Isoonias | Propused<br>Suspense<br>Interes  | CHIENE TO STATE OF THE PARTY OF | forecast<br>(conspinal) | Forecast<br>(SENSO) |
|--------|---------------------------------------------------------------------|-----------------------|---------|------------------------------------|---------------------------------|-----------------------------|----------------------------------------|-------------------------------------------------|----------------------------------------------------------------|------------------------------------------|----------------------------------|--------------------------------------------------------------------------------------------------------------------------------------------------------------------------------------------------------------------------------------------------------------------------------------------------------------------------------------------------------------------------------------------------------------------------------------------------------------------------------------------------------------------------------------------------------------------------------------------------------------------------------------------------------------------------------------------------------------------------------------------------------------------------------------------------------------------------------------------------------------------------------------------------------------------------------------------------------------------------------------------------------------------------------------------------------------------------------------------------------------------------------------------------------------------------------------------------------------------------------------------------------------------------------------------------------------------------------------------------------------------------------------------------------------------------------------------------------------------------------------------------------------------------------------------------------------------------------------------------------------------------------------------------------------------------------------------------------------------------------------------------------------------------------------------------------------------------------------------------------------------------------------------------------------------------------------------------------------------------------------------------------------------------------------------------------------------------------------------------------------------------------|-------------------------|---------------------|
|        | Allotrest Income                                                    | 2,790                 |         | 1,606                              |                                 | 2340                        |                                        |                                                 |                                                                | 2,500                                    | 2,500                            | F002 410 040                                                                                                                                                                                                                                                                                                                                                                                                                                                                                                                                                                                                                                                                                                                                                                                                                                                                                                                                                                                                                                                                                                                                                                                                                                                                                                                                                                                                                                                                                                                                                                                                                                                                                                                                                                                                                                                                                                                                                                                                                                                                                                                   | 2,990                   | 2,60                |
|        | Public Florigath Oners                                              | 5,036                 |         | 1,800                              |                                 | 1,137                       |                                        |                                                 |                                                                | 1,506                                    | 1,000                            | 7963 HC065                                                                                                                                                                                                                                                                                                                                                                                                                                                                                                                                                                                                                                                                                                                                                                                                                                                                                                                                                                                                                                                                                                                                                                                                                                                                                                                                                                                                                                                                                                                                                                                                                                                                                                                                                                                                                                                                                                                                                                                                                                                                                                                     | 1,320                   | 1,54                |
|        | Manetanana timong                                                   | 7,187                 |         | . 75                               |                                 | -094                        |                                        |                                                 |                                                                | 176                                      | 79-                              | FREE WORK SHIPLING                                                                                                                                                                                                                                                                                                                                                                                                                                                                                                                                                                                                                                                                                                                                                                                                                                                                                                                                                                                                                                                                                                                                                                                                                                                                                                                                                                                                                                                                                                                                                                                                                                                                                                                                                                                                                                                                                                                                                                                                                                                                                                             | 17                      | 7                   |
|        | Waterhard Income - Renual Mouring Fairs                             |                       |         | 1,000                              |                                 | 8.022                       | 1,970                                  |                                                 |                                                                | 14,000                                   | 14.300                           | STREET HOUSE PROTEIN                                                                                                                                                                                                                                                                                                                                                                                                                                                                                                                                                                                                                                                                                                                                                                                                                                                                                                                                                                                                                                                                                                                                                                                                                                                                                                                                                                                                                                                                                                                                                                                                                                                                                                                                                                                                                                                                                                                                                                                                                                                                                                           | 14,280                  | 14,16               |
|        | Waterfront Issuere - Duly Mouring Fees<br>Total Inscotes            | 4.900                 |         | 10.373                             | _                               | 17,395                      | 8.39                                   |                                                 |                                                                | 18,375                                   | 0.00                             |                                                                                                                                                                                                                                                                                                                                                                                                                                                                                                                                                                                                                                                                                                                                                                                                                                                                                                                                                                                                                                                                                                                                                                                                                                                                                                                                                                                                                                                                                                                                                                                                                                                                                                                                                                                                                                                                                                                                                                                                                                                                                                                                | 1,000                   | 19.32               |
| (mbi   | Dopenhar Description                                                | tpent 2010/17         |         | Stronger<br>Services               | Promote<br>Henry<br>(CETAN)     | Actual Square<br>TEL SETTIN | duting Purch<br>designation in<br>date | Fresh<br>rystatio after<br>Planned<br>Spend     | Commen                                                         | Proposed<br>Colombia (CC<br>Sparce       | Proposed<br>Strape<br>Strategies |                                                                                                                                                                                                                                                                                                                                                                                                                                                                                                                                                                                                                                                                                                                                                                                                                                                                                                                                                                                                                                                                                                                                                                                                                                                                                                                                                                                                                                                                                                                                                                                                                                                                                                                                                                                                                                                                                                                                                                                                                                                                                                                                | Attenue:<br>2018/2020   | Person              |
| 8500   | Englished                                                           | 1 - 1                 |         | 3.800                              |                                 |                             | 6,000                                  | 5,000                                           | \$5,000 (Christian Outing (CS-AN) (Duope)                      | 1                                        | 5,500                            |                                                                                                                                                                                                                                                                                                                                                                                                                                                                                                                                                                                                                                                                                                                                                                                                                                                                                                                                                                                                                                                                                                                                                                                                                                                                                                                                                                                                                                                                                                                                                                                                                                                                                                                                                                                                                                                                                                                                                                                                                                                                                                                                | 1,350                   | 3.12                |
| eten   | Highways Weed Control                                               | 9.023                 |         | 13.500                             |                                 | -                           | 13.800                                 | 13.505                                          | ) asmere                                                       | 13,300                                   | 3,500                            |                                                                                                                                                                                                                                                                                                                                                                                                                                                                                                                                                                                                                                                                                                                                                                                                                                                                                                                                                                                                                                                                                                                                                                                                                                                                                                                                                                                                                                                                                                                                                                                                                                                                                                                                                                                                                                                                                                                                                                                                                                                                                                                                | 1.870                   | 3.64                |
| 8502   | Cyc Clinina Fred                                                    | 6.553                 |         | 500                                |                                 | 11.50                       | 500                                    | 500                                             | -/                                                             | 908                                      | 500                              |                                                                                                                                                                                                                                                                                                                                                                                                                                                                                                                                                                                                                                                                                                                                                                                                                                                                                                                                                                                                                                                                                                                                                                                                                                                                                                                                                                                                                                                                                                                                                                                                                                                                                                                                                                                                                                                                                                                                                                                                                                                                                                                                | 510                     | 53                  |
|        | Alconects                                                           | 790                   |         | 1,865                              |                                 | 262                         | 1,043                                  | 1,040                                           |                                                                | 1,600                                    | 1,800                            |                                                                                                                                                                                                                                                                                                                                                                                                                                                                                                                                                                                                                                                                                                                                                                                                                                                                                                                                                                                                                                                                                                                                                                                                                                                                                                                                                                                                                                                                                                                                                                                                                                                                                                                                                                                                                                                                                                                                                                                                                                                                                                                                | 1,832                   | 1,08                |
|        | Dreit Funture (Mantecano)                                           | 129                   |         | 3,300                              |                                 | 1,227                       | 1,773                                  | 1,773                                           |                                                                | 1000                                     | 1,000                            |                                                                                                                                                                                                                                                                                                                                                                                                                                                                                                                                                                                                                                                                                                                                                                                                                                                                                                                                                                                                                                                                                                                                                                                                                                                                                                                                                                                                                                                                                                                                                                                                                                                                                                                                                                                                                                                                                                                                                                                                                                                                                                                                | 1,010                   | 2,12                |
| 1000   | Sneet Lighting                                                      | 20.679                |         | 23 806                             |                                 | 20 523                      | 2.477                                  | 2.477                                           | Aveau 2011-2017                                                | 27,000                                   | 20.000                           | F985 C087                                                                                                                                                                                                                                                                                                                                                                                                                                                                                                                                                                                                                                                                                                                                                                                                                                                                                                                                                                                                                                                                                                                                                                                                                                                                                                                                                                                                                                                                                                                                                                                                                                                                                                                                                                                                                                                                                                                                                                                                                                                                                                                      | 581                     | - 57                |
| 6.600° | Srounds Marrianance & Watering<br>Community Table Scheme            | 100                   |         | 1,800                              |                                 | 20.023                      | 1,600                                  | 1,000                                           |                                                                | 20,000                                   | 12,000                           |                                                                                                                                                                                                                                                                                                                                                                                                                                                                                                                                                                                                                                                                                                                                                                                                                                                                                                                                                                                                                                                                                                                                                                                                                                                                                                                                                                                                                                                                                                                                                                                                                                                                                                                                                                                                                                                                                                                                                                                                                                                                                                                                | 23,460<br>516           | 23,90               |
|        | Putris Yorkes (Operational Code)                                    | 32,190                |         | 36 300                             |                                 | 20,799                      | 9.341                                  | 8.241                                           | \$10.000 Nation and<br>\$10.000 Nationals<br>\$10.000 Laterals | 20.000                                   | 12,000                           |                                                                                                                                                                                                                                                                                                                                                                                                                                                                                                                                                                                                                                                                                                                                                                                                                                                                                                                                                                                                                                                                                                                                                                                                                                                                                                                                                                                                                                                                                                                                                                                                                                                                                                                                                                                                                                                                                                                                                                                                                                                                                                                                | 16,300                  | 19.80               |
| 850W   | Manetaneras                                                         | 10                    |         | 118                                |                                 | 21                          | 104                                    | 54                                              | COOK SCHOOL                                                    | 716                                      | 100                              |                                                                                                                                                                                                                                                                                                                                                                                                                                                                                                                                                                                                                                                                                                                                                                                                                                                                                                                                                                                                                                                                                                                                                                                                                                                                                                                                                                                                                                                                                                                                                                                                                                                                                                                                                                                                                                                                                                                                                                                                                                                                                                                                | 102                     | 10                  |
|        | Trader (Repay & Marrierianum)                                       | 210                   |         | 1,820                              |                                 | 0.6                         | 1,020                                  | 1,029                                           |                                                                | 100                                      | 100                              |                                                                                                                                                                                                                                                                                                                                                                                                                                                                                                                                                                                                                                                                                                                                                                                                                                                                                                                                                                                                                                                                                                                                                                                                                                                                                                                                                                                                                                                                                                                                                                                                                                                                                                                                                                                                                                                                                                                                                                                                                                                                                                                                | 510                     | 10                  |
|        | Towners & Signage                                                   | 310                   |         | 2306                               |                                 | 176                         | 1,625                                  | 1,025                                           |                                                                | 131                                      | 1,500                            |                                                                                                                                                                                                                                                                                                                                                                                                                                                                                                                                                                                                                                                                                                                                                                                                                                                                                                                                                                                                                                                                                                                                                                                                                                                                                                                                                                                                                                                                                                                                                                                                                                                                                                                                                                                                                                                                                                                                                                                                                                                                                                                                | 1,820                   | 1,04                |
| 8612   | Sus Shedert (Macromatoa)                                            | 198                   |         | 805                                |                                 | -                           | 880                                    | 400                                             | MAN Arrisine Search                                            | 040                                      | 605                              |                                                                                                                                                                                                                                                                                                                                                                                                                                                                                                                                                                                                                                                                                                                                                                                                                                                                                                                                                                                                                                                                                                                                                                                                                                                                                                                                                                                                                                                                                                                                                                                                                                                                                                                                                                                                                                                                                                                                                                                                                                                                                                                                | 212                     | - 60                |
| 8513   | Territoring                                                         | 31<br>30              |         | 715                                |                                 | -                           | 110                                    | 179                                             | 10000                                                          | 518                                      | 118                              |                                                                                                                                                                                                                                                                                                                                                                                                                                                                                                                                                                                                                                                                                                                                                                                                                                                                                                                                                                                                                                                                                                                                                                                                                                                                                                                                                                                                                                                                                                                                                                                                                                                                                                                                                                                                                                                                                                                                                                                                                                                                                                                                | 1/2                     | 50                  |
|        | Train Leafest Reprinting Festive Lights Marmin ance & Electrony     | #18                   |         | 1,075                              |                                 | 400                         | 1,076                                  | 1,075                                           |                                                                | (50)                                     | 1500                             | BRK-BADUN-HISB-CORT                                                                                                                                                                                                                                                                                                                                                                                                                                                                                                                                                                                                                                                                                                                                                                                                                                                                                                                                                                                                                                                                                                                                                                                                                                                                                                                                                                                                                                                                                                                                                                                                                                                                                                                                                                                                                                                                                                                                                                                                                                                                                                            |                         | 1.86                |
|        | Appl Safety Grant                                                   | 200                   |         | 200                                | _                               | 4.00                        | 290                                    | 200                                             |                                                                | 306                                      | 200                              | FREE CORT                                                                                                                                                                                                                                                                                                                                                                                                                                                                                                                                                                                                                                                                                                                                                                                                                                                                                                                                                                                                                                                                                                                                                                                                                                                                                                                                                                                                                                                                                                                                                                                                                                                                                                                                                                                                                                                                                                                                                                                                                                                                                                                      | 1,816                   |                     |
|        | Cross & Dwell Woods (Manhetianes)                                   | 834                   | _       | 1,975                              | _                               | 793                         | 750                                    | 769                                             |                                                                | 1.578                                    | 1,205                            | tow dwaren - Nece (AN)                                                                                                                                                                                                                                                                                                                                                                                                                                                                                                                                                                                                                                                                                                                                                                                                                                                                                                                                                                                                                                                                                                                                                                                                                                                                                                                                                                                                                                                                                                                                                                                                                                                                                                                                                                                                                                                                                                                                                                                                                                                                                                         | 1,826                   | 1,04                |
|        | Highways Training & Bargmant                                        | -                     |         | 2,900                              |                                 | -                           | 2,000                                  | 2,009                                           |                                                                |                                          | 1,000                            | mental one start                                                                                                                                                                                                                                                                                                                                                                                                                                                                                                                                                                                                                                                                                                                                                                                                                                                                                                                                                                                                                                                                                                                                                                                                                                                                                                                                                                                                                                                                                                                                                                                                                                                                                                                                                                                                                                                                                                                                                                                                                                                                                                               | 1,826                   | 1.06                |
| 6518   | Plags & Burting                                                     | 1,188                 |         | 1,300                              |                                 | 481                         | 804                                    | 409                                             |                                                                | 206                                      | 1.808                            |                                                                                                                                                                                                                                                                                                                                                                                                                                                                                                                                                                                                                                                                                                                                                                                                                                                                                                                                                                                                                                                                                                                                                                                                                                                                                                                                                                                                                                                                                                                                                                                                                                                                                                                                                                                                                                                                                                                                                                                                                                                                                                                                | 1.820                   | 1.04                |
| 6529   | Community Payback Scheme                                            | 4,167                 |         | 1,000                              |                                 | 2,860                       | 1,840                                  | 1,043                                           |                                                                | 5,000                                    |                                  | 16880 C081                                                                                                                                                                                                                                                                                                                                                                                                                                                                                                                                                                                                                                                                                                                                                                                                                                                                                                                                                                                                                                                                                                                                                                                                                                                                                                                                                                                                                                                                                                                                                                                                                                                                                                                                                                                                                                                                                                                                                                                                                                                                                                                     | 7                       | N.e.                |
| 8821   | Primere Estate (Internerance)                                       | 25.00                 |         | 1,000                              |                                 | 13699                       | 4,694                                  | 4,484                                           |                                                                | 4,300                                    | 6,600                            |                                                                                                                                                                                                                                                                                                                                                                                                                                                                                                                                                                                                                                                                                                                                                                                                                                                                                                                                                                                                                                                                                                                                                                                                                                                                                                                                                                                                                                                                                                                                                                                                                                                                                                                                                                                                                                                                                                                                                                                                                                                                                                                                | 6,520                   | 0.29                |
|        | Waterhard Maintenunce Cooles                                        | 3,966                 |         | 1.300                              |                                 | 1,371                       | 1.124                                  | 8.769                                           |                                                                | 1,508                                    | 1,806                            |                                                                                                                                                                                                                                                                                                                                                                                                                                                                                                                                                                                                                                                                                                                                                                                                                                                                                                                                                                                                                                                                                                                                                                                                                                                                                                                                                                                                                                                                                                                                                                                                                                                                                                                                                                                                                                                                                                                                                                                                                                                                                                                                | 5.100                   | 5.20                |
|        | Futris Festpaths & Brideways<br>Vehicle Mantecance and Repair Costs | -                     |         | 2,900                              | 10,000                          | 95,791                      | 2,069                                  | 2:000                                           |                                                                | 16715                                    | 1,800                            |                                                                                                                                                                                                                                                                                                                                                                                                                                                                                                                                                                                                                                                                                                                                                                                                                                                                                                                                                                                                                                                                                                                                                                                                                                                                                                                                                                                                                                                                                                                                                                                                                                                                                                                                                                                                                                                                                                                                                                                                                                                                                                                                | 1,020                   | 4.15                |
|        | Total Espenditure                                                   | 75.249                | -       | 111.635                            | 10,000                          | 62,663                      | 9.63                                   | 55,632                                          | Overgand                                                       | 93,366                                   | 76,660                           |                                                                                                                                                                                                                                                                                                                                                                                                                                                                                                                                                                                                                                                                                                                                                                                                                                                                                                                                                                                                                                                                                                                                                                                                                                                                                                                                                                                                                                                                                                                                                                                                                                                                                                                                                                                                                                                                                                                                                                                                                                                                                                                                | 75,548                  | 77.46               |
| on.    | Carried Search (1971)                                               | 50000<br>2010/017     | ture tr | Strongel<br>2015 to                | Promotio<br>resolves<br>2017/16 | Speni YTS<br>prone          | Julius Punde<br>Drubster in<br>Bale    | Parella<br>Profession offer<br>Parella<br>Spens | Towns.                                                         | Proposed<br>stational PS<br>Station      | Proposed<br>Named<br>SHAMOOR     | Lorente                                                                                                                                                                                                                                                                                                                                                                                                                                                                                                                                                                                                                                                                                                                                                                                                                                                                                                                                                                                                                                                                                                                                                                                                                                                                                                                                                                                                                                                                                                                                                                                                                                                                                                                                                                                                                                                                                                                                                                                                                                                                                                                        | Forecast<br>2016/0000   | Personal            |
| 88TE   | 2587 Norma Source (Napur & Papison)                                 | 522                   | 4.330   |                                    | 1.843                           | 445                         | 1.002                                  | 1942                                            |                                                                | 1,942                                    |                                  |                                                                                                                                                                                                                                                                                                                                                                                                                                                                                                                                                                                                                                                                                                                                                                                                                                                                                                                                                                                                                                                                                                                                                                                                                                                                                                                                                                                                                                                                                                                                                                                                                                                                                                                                                                                                                                                                                                                                                                                                                                                                                                                                | 1 1                     |                     |
|        | SMF Sallach Revision Areas                                          | 1                     | 26,740  | 1.0                                | 16.746                          |                             | 10,000                                 | 11,000                                          |                                                                | 15,000                                   |                                  |                                                                                                                                                                                                                                                                                                                                                                                                                                                                                                                                                                                                                                                                                                                                                                                                                                                                                                                                                                                                                                                                                                                                                                                                                                                                                                                                                                                                                                                                                                                                                                                                                                                                                                                                                                                                                                                                                                                                                                                                                                                                                                                                | 1.0                     | -                   |
| 6572   | EMF Festive Lights                                                  | 2,907                 | 29,572  | 4.300                              | 1                               | 10,000                      | 24,972                                 | 24,917                                          | BISE (CONTRACTOR)  DOOR (CONTRACTOR)                           | 24.972                                   | -                                |                                                                                                                                                                                                                                                                                                                                                                                                                                                                                                                                                                                                                                                                                                                                                                                                                                                                                                                                                                                                                                                                                                                                                                                                                                                                                                                                                                                                                                                                                                                                                                                                                                                                                                                                                                                                                                                                                                                                                                                                                                                                                                                                |                         |                     |
|        | SMF Public Art and Mansurance                                       | 2,779                 | 1.330   | 1.300                              | 5,000                           | 8,411                       | 1,819                                  | 1.879                                           | CORRECTION NO.                                                 | 1,818                                    |                                  |                                                                                                                                                                                                                                                                                                                                                                                                                                                                                                                                                                                                                                                                                                                                                                                                                                                                                                                                                                                                                                                                                                                                                                                                                                                                                                                                                                                                                                                                                                                                                                                                                                                                                                                                                                                                                                                                                                                                                                                                                                                                                                                                |                         |                     |
|        | DMF 14F Res                                                         | 8,179                 | 19-422  | 2.000                              | 10,000                          | 0.894.55                    | 9,422                                  | 9,432                                           | CHRISTONIAN.                                                   | 8.422                                    |                                  |                                                                                                                                                                                                                                                                                                                                                                                                                                                                                                                                                                                                                                                                                                                                                                                                                                                                                                                                                                                                                                                                                                                                                                                                                                                                                                                                                                                                                                                                                                                                                                                                                                                                                                                                                                                                                                                                                                                                                                                                                                                                                                                                | -                       |                     |
|        | EMF Street Furniture (New and Replace)                              |                       | 7,990   | 3.000                              | 5,000                           |                             | 6,000                                  | 5,000                                           |                                                                | 1.50                                     | - 1                              |                                                                                                                                                                                                                                                                                                                                                                                                                                                                                                                                                                                                                                                                                                                                                                                                                                                                                                                                                                                                                                                                                                                                                                                                                                                                                                                                                                                                                                                                                                                                                                                                                                                                                                                                                                                                                                                                                                                                                                                                                                                                                                                                |                         |                     |
|        | DMF Crossed Yorks Repair(NS)                                        | 1                     | 5,800   | 4 90%                              | 4,550                           | - 22                        | 1,000                                  | 1,000                                           |                                                                | 1,000                                    | -                                |                                                                                                                                                                                                                                                                                                                                                                                                                                                                                                                                                                                                                                                                                                                                                                                                                                                                                                                                                                                                                                                                                                                                                                                                                                                                                                                                                                                                                                                                                                                                                                                                                                                                                                                                                                                                                                                                                                                                                                                                                                                                                                                                | 100                     | -                   |
|        | CMF Primers Catala (Capital Works)                                  | 8,960                 | 7,860   | 1,300                              |                                 | 3,894                       | 11,211                                 | (1,211                                          | FERRI AND WIT & COURT PURS.                                    | 11(21)                                   | -                                |                                                                                                                                                                                                                                                                                                                                                                                                                                                                                                                                                                                                                                                                                                                                                                                                                                                                                                                                                                                                                                                                                                                                                                                                                                                                                                                                                                                                                                                                                                                                                                                                                                                                                                                                                                                                                                                                                                                                                                                                                                                                                                                                | 1                       | -                   |
|        | DMF Waterfront Capital Works, Economent & Machinery                 | 178                   | 37 é26  | 12.600                             | 20,000                          | 10,949                      | 27.408                                 | 37.40E                                          | 646 Constant (N.Y)                                             | 57.426                                   |                                  |                                                                                                                                                                                                                                                                                                                                                                                                                                                                                                                                                                                                                                                                                                                                                                                                                                                                                                                                                                                                                                                                                                                                                                                                                                                                                                                                                                                                                                                                                                                                                                                                                                                                                                                                                                                                                                                                                                                                                                                                                                                                                                                                | 1.0                     |                     |
|        | DW Ext Debr Intoleton                                               | 1.00                  | 10,000  | -                                  | (0.00)                          |                             |                                        | - 10.000                                        | ESCHOLO DE Particio Appropria:                                 | 1,35,144                                 | -                                |                                                                                                                                                                                                                                                                                                                                                                                                                                                                                                                                                                                                                                                                                                                                                                                                                                                                                                                                                                                                                                                                                                                                                                                                                                                                                                                                                                                                                                                                                                                                                                                                                                                                                                                                                                                                                                                                                                                                                                                                                                                                                                                                |                         |                     |
|        | SMF Public Tolkin                                                   | 14.707                | 20.193  |                                    |                                 | 860                         | 0.603                                  | 2000                                            | \$2000-3 year Nayur Programme Pigure                           | 8,600                                    |                                  |                                                                                                                                                                                                                                                                                                                                                                                                                                                                                                                                                                                                                                                                                                                                                                                                                                                                                                                                                                                                                                                                                                                                                                                                                                                                                                                                                                                                                                                                                                                                                                                                                                                                                                                                                                                                                                                                                                                                                                                                                                                                                                                                |                         |                     |
|        |                                                                     | 16,761                |         | -4                                 | 9,411                           |                             | 9.692                                  | 9.903                                           | Nonevino                                                       | 9,1901                                   |                                  |                                                                                                                                                                                                                                                                                                                                                                                                                                                                                                                                                                                                                                                                                                                                                                                                                                                                                                                                                                                                                                                                                                                                                                                                                                                                                                                                                                                                                                                                                                                                                                                                                                                                                                                                                                                                                                                                                                                                                                                                                                                                                                                                |                         |                     |
| 1257   | EMF Chihamas Support Fund<br>EMF Town War Memorial                  |                       | 1,020   | 2,366                              | -                               | 1,125                       | 1,876                                  | 1,079                                           |                                                                | City                                     | -                                | To the destinat                                                                                                                                                                                                                                                                                                                                                                                                                                                                                                                                                                                                                                                                                                                                                                                                                                                                                                                                                                                                                                                                                                                                                                                                                                                                                                                                                                                                                                                                                                                                                                                                                                                                                                                                                                                                                                                                                                                                                                                                                                                                                                                |                         |                     |
|        | AND LOSS OF THE PARTY.                                              | 1 7                   | 5700    | 4.40%                              |                                 | 2795                        | 1,675                                  | 7/4/1                                           |                                                                | 3,618                                    |                                  | To the debited                                                                                                                                                                                                                                                                                                                                                                                                                                                                                                                                                                                                                                                                                                                                                                                                                                                                                                                                                                                                                                                                                                                                                                                                                                                                                                                                                                                                                                                                                                                                                                                                                                                                                                                                                                                                                                                                                                                                                                                                                                                                                                                 | _                       |                     |
| ERSO.  |                                                                     |                       |         |                                    |                                 |                             |                                        |                                                 |                                                                |                                          |                                  |                                                                                                                                                                                                                                                                                                                                                                                                                                                                                                                                                                                                                                                                                                                                                                                                                                                                                                                                                                                                                                                                                                                                                                                                                                                                                                                                                                                                                                                                                                                                                                                                                                                                                                                                                                                                                                                                                                                                                                                                                                                                                                                                |                         |                     |
| 1833   | EMP Funds for Works Approved in 2018/17<br>Total EMP                | 28,301                | 179,337 | 34,610                             | 42,354                          | 38.161                      | 134,371                                | 104.371                                         |                                                                | 134,371                                  |                                  |                                                                                                                                                                                                                                                                                                                                                                                                                                                                                                                                                                                                                                                                                                                                                                                                                                                                                                                                                                                                                                                                                                                                                                                                                                                                                                                                                                                                                                                                                                                                                                                                                                                                                                                                                                                                                                                                                                                                                                                                                                                                                                                                |                         | -                   |