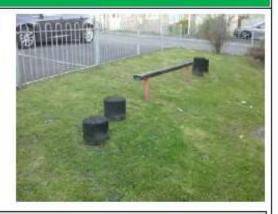

d the edging surround or between the joints in the surfacing throughout the site - Monitor for any further deterioration and repair as required

#### Finding 2

There is algae or moss growth on the wetpour surfaces throughout the site resulting in slippery conditions - Clean and treat appropriately

#### Finding 3

There are trip hazards at the edges of the surfaces throughout the site - Reinstate surrounding surface levels to remove the trip points

#### Finding 4

The safety surfaces throughout the site are beginning to wear - Monitor for any further deterioration and repair as required

## Ŧ.

#### 8 - Low Risk

Item: Activity Equipment - Activity Trail

Manufacturer: Record RSS
Surface Type: Grass
Equipment No
Compliance:
Surface Area
Compliance: Yes

Ref/Part Number: Total Findings:



#### Finding 1

The manhole forms a hard object within the falling space of the equipment in contravention of the requirements of BS EN 1176 Part 1 - Monitor use



The Play Inspection Company Ltd Unit 5 Glenmore Business Park Blackhill Road Poole Dorset BH16 6NL

#### 8 - Low Risk

tem: Activity Equipment - Multi Play (Junior)

Record RSS

Manufacturer: Record R: Surface Type: Wet Pour

Equipment Compliance:

No Yes

Surface Area Y Compliance: Ref/Part Number: Total Findings: 5



#### Finding 1

There are a number of dents in the slide surface -Monitor for any further deterioration and repair as required

#### Finding 2

There is algae or moss on the surface of the equipment - Clean and treat appropriately

#### Finding 3

The chain openings are in excess of the 8.6mm as recommended by