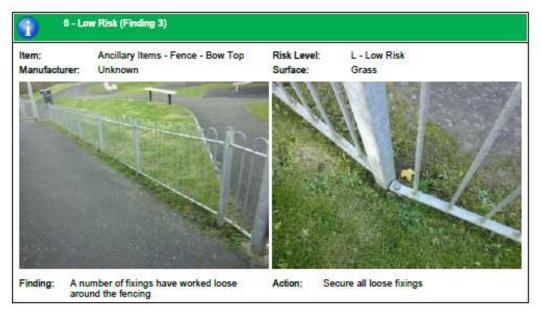

or jewellery - Consider replacing with button end or countersunk fixings

#### Finding 2

There is some wear to the shackles - Monitor for any further deterioration and replace when 40% worn

### Finding 3

There is some chain wear - Monitor for any further deterioration and replace when 40% worn

#### Finding 4

The chain openings are in excess of the 8.8mm as recommended by BS EN 1176 - Monitor use and replace with compliant chains during next maintenance cycle.

### Finding 5

The swing seat connectors are loose - Tighten to secure

### Finding 6

The seat has minor damage or wear - Monitor for any further deterioration and replace as required













The Play Inspection Company Ltd Unit 5 Glenmore Business Park Blackhill Road Poole Dorset BH16 6NL

# Findings Information













































































































































# **APPENDIX I**

## PROPOSED WORK ROTA FOR 2 CLEANERS @ 12 HRS PER WEEK EACH.

### 48 hours over any 28-day period

This rota and work schedule is based on the following:

All toilets with the exception of Waterside having automatic locks, negating the need for them to be manually closed in the evenings.

Jeanette to clean Alexandra Sq. Monday to Friday

Waterside to be locked by the Wardens which means closing time of the WC will coincide with Wardens finishing times

Cleaners will be paid additional hours to cover sickness and holidays of other cleaner.

As directed, cleaners will walk to the toilet blocks. Location of cleaning tools and materials to be dec