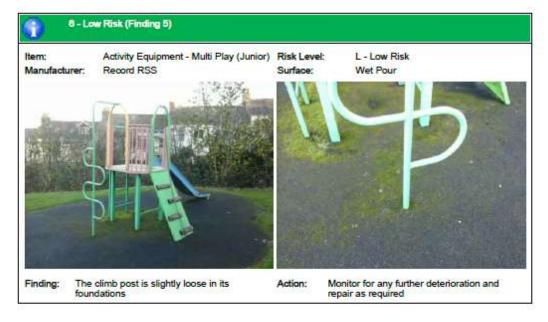

o the shackles - Monitor for any further deterioration and replace when 40% worn

### Finding 3

There is some chain wear - Monitor for any further deterioration and replace when 40% worn

#### Finding 4

The chain openings are in excess of the 8.8mm as recommended by BS EN 1176 - Monitor use and replace with compliant chains during next maintenance cycle.

### Finding 5

The swing seat connectors are loose - Tighten to secure

### Finding 6

The seat has minor damage or wear - Monitor for any further deterioration and replace as required













The Play Inspection Company Ltd Unit 5 Glenmore Business Park Blackhill Road Poole Dorset BH16 6NL

# Findings Information













































































































































# **APPENDIX I**

## PROPOSED WORK ROTA FOR 2 CLEANERS @ 12 HRS PER WEEK EACH.

### 48 hours over any 28-day period

This rota and work schedule is based on the following:

All toilets with the exception of Waterside having automatic locks, negating the need for them to be manually closed in the evenings.

Jeanette to clean Alexandra Sq. Monday to Friday

Waterside to be locked by the Wardens which means closing time of the WC will coincide with Wardens finishing times

Cleaners will be paid additional hours to cover sickness and holidays of other cleaner.

As directed, cleaners will walk to the toilet blocks. Location of cleaning tools and materials to be decided

With the available hours and 7 day requirements, there are two possible shift patterns.

Shift 1, is a 1