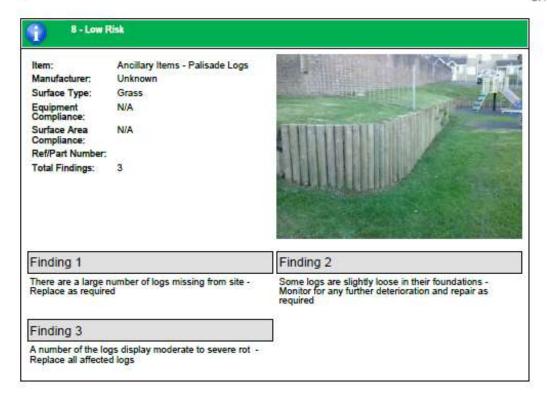

2008 Parts 1-11 (Playground equipment and surfacing) BS EN 14974 (Facilities for users of roller sports equipment) BS EN 15312 (Free access multi-sports equipment) BS 10075 (Specification for Parkour Equipment)



The Play Inspection Company Ltd Unit 5 Glenmore Business Park Blackhill Road Poole Dorset BH16 6NL

# Site Information

Inspection Ref. 322730

Site Ref: 37779

Customer Order No: None

Annual Inspection - 28 November 2016 at 14:45 Inspector: Dr. Jody Chilton RPII Annual Inspector

Risk Assessment: 8 - Low Risk



Location: The site is located in an area of public open space and is overlooked by a number of properties in the local community.

Disabled Access: Generally accessible; an area accessible to most but not all people even when help is at hand.































The Play Inspection Company Ltd Unit 5 Glenmore Business Park Blackhill Road Poole Dorset BH16 6NL



Item: Ancillary Items - Site General

Manufacturer: Unknown
Surface Type: Grass
Equipment N/A
Compliance: N/A
Compliance: N/A
Compliance: N/A

Ref/Part Number: Total Findings:



#### Finding 1

There are gaps opening between the surfacing and the edging surround or between the joints in the surfacing throughout the site - Monitor for any further deterioration and repair as required

#### Finding 2

There is algae or moss growth on the wetpour surfaces throughout the site resulting in slippery conditions - Clean and treat appropriately

#### Finding 3

There are trip hazards at the edges of the surfaces throughout the site - Reinstate surrounding surface levels to remove the trip point