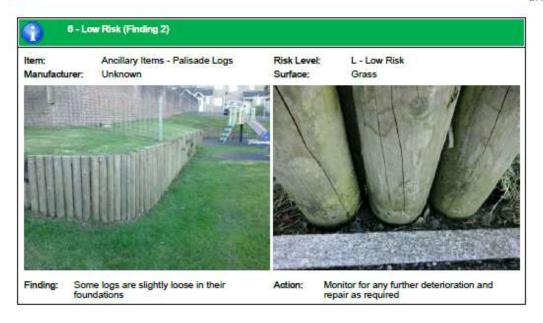

der replacing with button end or countersunk fixings

#### Finding 2

There is some wear to the shackles - Monitor for any further deterioration and replace when 40% worn

### Finding 3

There is some chain wear - Monitor for any further deterioration and replace when 40% worn

#### Finding 4

The chain openings are in excess of the 8.8mm as recommended by BS EN 1176 - Monitor use and replace with compliant chains during next maintenance cycle.

### Finding 5

The swing seat connectors are loose - Tighten to secure

### Finding 6

The seat has minor damage or wear - Monitor for any further deterioration and replace as required













The Play Inspection Company Ltd Unit 5 Glenmore Business Park Blackhill Road Poole Dorset BH16 6NL

# Findings Information













































































































































# **APPENDIX I**

## PROPOSED WORK ROTA FOR 2 CLEANERS @ 12 HRS PER WEEK EACH.

### 48 hours over any 28-day period

This rota and work schedule is based on the following:

All toilets with the exception of Waterside having automatic locks, negating the need for them to be manually closed in the evenings.

Jeanette to clean Alexandra Sq. Monday to Friday

Waterside to be locked by the Wardens which means closing time of the WC will coincide with Wardens finishing times

Cleaners will be paid additional hours to cover sickness and holidays of other cleaner.

As directed, cleaners will walk to the toilet blocks. Location of cleaning tools and materials to be decided

With the avail