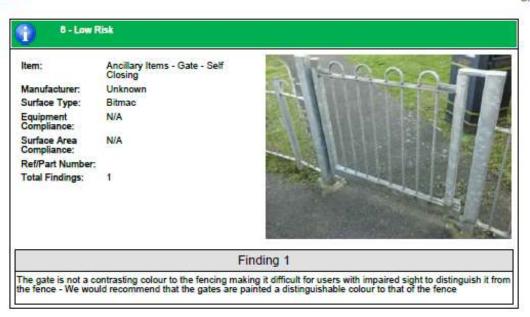

# APPENDIX A

| -      | Mone Deptition                                                      | Restricted<br>(80%)77 |         | Recipitat<br>Recipitat<br>Jackhite |                                 | Section 170<br>period       | THE TAXABLE                            |                                                 |                                                                | Progressi<br>Italianasi (18)<br>Isoonias | Propused<br>Suspense<br>Interes  | CHIENE TO STATE OF THE PARTY OF | forecast<br>(conspinal) | Forecast<br>(SENSO) |
|--------|---------------------------------------------------------------------|-----------------------|---------|------------------------------------|---------------------------------|-----------------------------|----------------------------------------|-------------------------------------------------|----------------------------------------------------------------|------------------------------------------|----------------------------------|--------------------------------------------------------------------------------------------------------------------------------------------------------------------------------------------------------------------------------------------------------------------------------------------------------------------------------------------------------------------------------------------------------------------------------------------------------------------------------------------------------------------------------------------------------------------------------------------------------------------------------------------------------------------------------------------------------------------------------------------------------------------------------------------------------------------------------------------------------------------------------------------------------------------------------------------------------------------------------------------------------------------------------------------------------------------------------------------------------------------------------------------------------------------------------------------------------------------------------------------------------------------------------------------------------------------------------------------------------------------------------------------------------------------------------------------------------------------------------------------------------------------------------------------------------------------------------------------------------------------------------------------------------------------------------------------------------------------------------------------------------------------------------------------------------------------------------------------------------------------------------------------------------------------------------------------------------------------------------------------------------------------------------------------------------------------------------------------------------------------------------|-------------------------|---------------------|
|        | Allotrest Income                                                    | 2,790                 |         | 1,606                              |                                 | 2340                        |                                        |                                                 |                                                                | 2,500                                    | 2,500                            | F002 410 040                                                                                                                                                                                                                                                                                                                                                                                                                                                                                                                                                                                                                                                                                                                                                                                                                                                                                                                                                                                                                                                                                                                                                                                                                                                                                                                                                                                                                                                                                                                                                                                                                                                                                                                                                                                                                                                                                                                                                                                                                                                                                                                   | 2,990                   | 2,60                |
|        | Public Florigath Oners                                              | 5,036                 |         | 1,800                              |                                 | 1,137                       |                                        |                                                 |                                                                | 1,506                                    | 1,000                            | 7963 HC065                                                                                                                                                                                                                                                                                                                                                                                                                                                                                                                                                                                                                                                                                                                                                                                                                                                                                                                                                                                                                                                                                                                                                                                                                                                                                                                                                                                                                                                                                                                                                                                                                                                                                                                                                                                                                                                                                                                                                                                                                                                                                                                     | 1,320                   | 1,54                |
|        | Manetanana timong                                                   | 7,187                 |         | . 75                               |                                 | -094                        |                                        |                                                 |                                                                | 176                                      | 79-                              | FREE WORK SHIPLING                                                                                                                                                                                                                                                                                                                                                                                                                                                                                                                                                                                                                                                                                                                                                                                                                                                                                                                                                                                                                                                                                                                                                                                                                                                                                                                                                                                                                                                                                                                                                                                                                                                                                                                                                                                                                                                                                                                                                                                                                                                                                                             | 17                      | 7                   |
|        | Waterhard Income - Renual Mouring Fairs                             |                       |         | 1,000                              |                                 | 8.022                       | 1,970                                  |                                                 |                                                                | 14,000                                   | 14.300                           | STREET HOUSE PROTEIN                                                                                                                                                                                                                                                                                                                                                                                                                                                                                                                                                                                                                                                                                                                                                                                                                                                                                                                                                                                                                                                                                                                                                                                                                                                                                                                                                                                                                                                                                                                                                                                                                                                                                                                                                                                                                                                                                                                                                                                                                                                                                                           | 14,280                  | 14,16               |
|        | Waterfront Issuere - Duly Mouring Fees<br>Total Inscotes            | 4.900                 |         | 10.373                             | _                               | 17,395                      | 8.39                                   |                                                 |                                                                | 18,375                                   | 0.00                             |                                                                                                                                                                                                                                                                                                                                                                                                                                                                                                                                                                                                                                                                                                                                                                                                                                                                                                                                                                                                                                                                                                                                                                                                                                                                                                                                                                                                                                                                                                                                                                                                                                                                                                                                                                                                                                                                                                                                                                                                                                                                                                                                | 1,000                   | 19.32               |
| (mbi   | Dopenhar Description                                                | tpent 2010/17         |         | Stronger<br>Services               | Promote<br>Henry<br>(CETAN)     | Actual Square<br>TEL SETTIN | duting Purch<br>designation in<br>date | Fresh<br>rystatio after<br>Planned<br>Spend     | Commen                                                         | Proposed<br>Colombia (CC<br>Sparce       | Proposed<br>Strape<br>Strategies |                                                                                                                                                                                                                                                                                                                                                                                                                                                                                                                                                                                                                                                                                                                                                                                                                                                                                                                                                                                                                                                                                                                                                                                                                                                                                                                                                                                                                                                                                                                                                                                                                                                                                                                                                                                                                                                                                                                                                                                                                                                                                                                                | Attenue:<br>2018/2020   | Person              |
| 8500   | Englished                                                           | 1 - 1                 |         | 3.800                              |                                 |                             | 6,000                                  | 5,000                                           | \$5,000 (Christian Outing (CS-AN) (Duope)                      | 1                                        | 5,500                            |                                                                                                                                                                                                                                                                                                                                                                                                                                                                                                                                                                                                                                                                                                                                                                                                                                                                                                                                                                                                                                                                                                                                                                                                                                                                                                                                                                                                                                                                                                                                                                                                                                                                                                                                                                                                                                                                                                                                                                                                                                                                                                                                | 1,350                   | 3.12                |
| eten   | Highways Weed Control                                               | 9.023                 |         | 13.500                             |                                 | -                           | 13.800                                 | 13.505                                          | ) asmere                                                       | 13,300                                   | 3,500                            |                                                                                                                                                                                                                                                                                                                                                                                                                                                                                                                                                                                                                                                                                                                                                                                                                                                                                                                                                                                                                                                                                                                                                                                                                                                                                                                                                                                                                                                                                                                                                                                                                                                                                                                                                                                                                                                                                                                                                                                                                                                                                                                                | 1.870                   | 3.64                |
| 8502   | Cyc Clinina Fred                                                    | 6.553                 |         | 500                                |                                 | 11.50                       | 500                                    | 500                                             | -/                                                             | 908                                      | 500                              |                                                                                                                                                                                                                                                                                                                                                                                                                                                                                                                                                                                                                                                                                                                                                                                                                                                                                                                                                                                                                                                                                                                                                                                                                                                                                                                                                                                                                                                                                                                                                                                                                                                                                                                                                                                                                                                                                                                                                                                                                                                                                                                                | 510                     | 53                  |
|        | Alconects                                                           | 790                   |         | 1,865                              |                                 | 262                         | 1,043                                  | 1,040                                           |                                                                | 1,600                                    | 1,800                            |                                                                                                                                                                                                                                                                                                                                                                                                                                                                                                                                                                                                                                                                                                                                                                                                                                                                                                                                                                                                                                                                                                                                                                                                                                                                                                                                                                                                                                                                                                                                                                                                                                                                                                                                                                                                                                                                                                                                                                                                                                                                                                                                | 1,832                   | 1,08                |
|        | Dreit Funture (Mantecano)                                           | 129                   |         | 3,300                              |                                 | 1,227                       | 1,773                                  | 1,773                                           |                                                                | 1000                                     | 1,000                            |                                                                                                                                                                                                                                                                                                                                                                                                                                                                                                                                                                                                                                                                                                                                                                                                                                                                                                                                                                                                                                                                                                                                                                                                                                                                                                                                                                                                                                                                                                                                                                                                                                                                                                                                                                                                                                                                                                                                                                                                                                                                                                                                | 1,010                   | 2,12                |
| 1000   | Sneet Lighting                                                      | 20.679                |         | 23 806                             |                                 | 20 523                      | 2.477                                  | 2.477                                           | Aveau 2011-2017                                                | 27,000                                   | 20.000                           | F985 C087                                                                                                                                                                                                                                                                                                                                                                                                                                                                                                                                                                                                                                                                                                                                                                                                                                                                                                                                                                                                                                                                                                                                                                                                                                                                                                                                                                                                                                                                                                                                                                                                                                                                                                                                                                                                                                                                                                                                                                                                                                                                                                                      | 581                     | - 57                |
| 6.600° | Srounds Marrianance & Watering<br>Community Table Scheme            | 100                   |         | 1,800                              |                                 | 20.023                      | 1,600                                  | 1,000                                           |                                                                | 20,000                                   | 12,000                           |                                                                                                                                                                                                                                                                                                                                                                                                                                                                                                                                                                                                                                                                                                                                                                                                                                                                                                                                                                                                                                                                                                                                                                                                                                                                                                                                                                                                                                                                                                                                                                                                                                                                                                                                                                                                                                                                                                                                                                                                                                                                                                                                | 23,460<br>516           | 23,90               |
|        | Putris Yorkes (Operational Code)                                    | 32,190                |         | 36 300                             |                                 | 20,799                      | 9.341                                  | 8.241                                           | \$10.000 Nation and<br>\$10.000 Nationals<br>\$10.000 Laterals | 20.000                                   | 12,000                           |                                                                                                                                                                                                                                                                                                                                                                                                                                                                                                                                                                                                                                                                                                                                                                                                                                                                                                                                                                                                                                                                                                                                                                                                                                                                                                                                                                                                                                                                                                                                                                                                                                                                                                                                                                                                                                                                                                                                                                                                                                                                                                                                | 16,300                  | 19.80               |
| 850W   | Manetaneras                                                         | 10                    |         | 118                                |                                 | 21                          | 104                                    | 54                                              | COOK SCHOOL                                                    | 716                                      | 100                              |                                                                                                                                                                                                                                                                                                                                                                                                                                                                                                                                                                                                                                                                                                                                                                                                                                                                                                                                                                                                                                                                                                                                                                                                                                                                                                                                                                                                                                                                                                                                                                                                                                                                                                                                                                                                                                                                                                                                                                                                                                                                                                                                | 102                     | 10                  |
|        | Trader (Repay & Marrierianum)                                       | 210                   |         | 1,820                              |                                 | 0.6                         | 1,020                                  | 1,029                                           |                                                                | 100                                      | 100                              |                                                                                                                                                                                                                                                                                                                                                                                                                                                                                                                                                                                                                                                                                                                                                                                                                                                                                                                                                                                                                                                                                                                                                                                                                                                                                                                                                                                                                                                                                                                                                                                                                                                                                                                                                                                                                                                                                                                                                                                                                                                                                                                                | 510                     | 10                  |
|        | Towners & Signage                                                   | 310                   |         | 2306                               |                                 | 176                         | 1,625                                  | 1,025                                           |                                                                | 131                                      | 1,500                            |                                                                                                                                                                                                                                                                                                                                                                                                                                                                                                                                                                                                                                                                                                                                                                                                                                                                                                                                                                                                                                                                                                                                                                                                                                                                                                                                                                                                                                                                                                                                                                                                                                                                                                                                                                                                                                                                                                                                                                                                                                                                                                                                | 1,820                   | 1,04                |
| 8612   | Sus Shedert (Macromatoa)                                            | 198                   |         | 805                                |                                 | -                           | 880                                    | 400                                             | MAN Arrisine Search                                            | 040                                      | 605                              |                                                                                                                                                                                                                                                                                                                                                                                                                                                                                                                                                                                                                                                                                                                                                                                                                                                                                                                                                                                                                                                                                                                                                                                                                                                                                                                                                                                                                                                                                                                                                                                                                                                                                                                                                                                                                                                                                                                                                                                                                                                                                                                                | 212                     | - 60                |
| 8513   | Territoring                                                         | 31<br>30              |         | 715                                |                                 | -                           | 110                                    | 179                                             | 10000                                                          | 518                                      | 118                              |                                                                                                                                                                                                                                                                                                                                                                                                                                                                                                                                                                                                                                                                                                                                                                                                                                                                                                                                                                                                                                                                                                                                                                                                                                                                                                                                                                                                                                                                                                                                                                                                                                                                                                                                                                                                                                                                                                                                                                                                                                                                                                                                | 1/2                     | 50                  |
|        | Train Leafest Reprinting Festive Lights Marmin ance & Electrony     | #18                   |         | 1,075                              |                                 | 400                         | 1,076                                  | 1,075                                           |                                                                | (50)                                     | 1500                             | BRK-BADUN-HISB-CORT                                                                                                                                                                                                                                                                                                                                                                                                                                                                                                                                                                                                                                                                                                                                                                                                                                                                                                                                                                                                                                                                                                                                                                                                                                                                                                                                                                                                                                                                                                                                                                                                                                                                                                                                                                                                                                                                                                                                                                                                                                                                                                            |                         | 1.86                |
|        | Appl Safety Grant                                                   | 200                   |         | 200                                | _                               | 4.00                        | 290                                    | 200                                             |                                                                | 306                                      | 200                              | FREE CORT                                                                                                                                                                                                                                                                                                                                                                                                                                                                                                                                                                                                                                                                                                                                                                                                                                                                                                                                                                                                                                                                                                                                                                                                                                                                                                                                                                                                                                                                                                                                                                                                                                                                                                                                                                                                                                                                                                                                                                                                                                                                                                                      | 1,816                   |                     |
|        | Cross & Dwell Woods (Manhetianes)                                   | 834                   | _       | 1,975                              | _                               | 793                         | 750                                    | 769                                             |                                                                | 1.578                                    | 1,205                            | tow dwaren - Nece (AN)                                                                                                                                                                                                                                                                                                                                                                                                                                                                                                                                                                                                                                                                                                                                                                                                                                                                                                                                                                                                                                                                                                                                                                                                                                                                                                                                                                                                                                                                                                                                                                                                                                                                                                                                                                                                                                                                                                                                                                                                                                                                                                         | 1,826                   | 1,04                |
|        | Highways Training & Bargmant                                        | -                     |         | 2,900                              |                                 | -                           | 2,000                                  | 2,009                                           |                                                                |                                          | 1,000                            | mental one start                                                                                                                                                                                                                                                                                                                                                                                                                                                                                                                                                                                                                                                                                                                                                                                                                                                                                                                                                                                                                                                                                                                                                                                                                                                                                                                                                                                                                                                                                                                                                                                                                                                                                                                                                                                                                                                                                                                                                                                                                                                                                                               | 1,826                   | 1.06                |
| 6518   | Plags & Burting                                                     | 1,188                 |         | 1,300                              |                                 | 481                         | 804                                    | 409                                             |                                                                | 206                                      | 1.808                            |                                                                                                                                                                                                                                                                                                                                                                                                                                                                                                                                                                                                                                                                                                                                                                                                                                                                                                                                                                                                                                                                                                                                                                                                                                                                                                                                                                                                                                                                                                                                                                                                                                                                                                                                                                                                                                                                                                                                                                                                                                                                                                                                | 1.820                   | 1.04                |
| 6529   | Community Payback Scheme                                            | 4,167                 |         | 1,000                              |                                 | 2,860                       | 1,840                                  | 1,043                                           |                                                                | 5,000                                    |                                  | 16880 C081                                                                                                                                                                                                                                                                                                                                                                                                                                                                                                                                                                                                                                                                                                                                                                                                                                                                                                                                                                                                                                                                                                                                                                                                                                                                                                                                                                                                                                                                                                                                                                                                                                                                                                                                                                                                                                                                                                                                                                                                                                                                                                                     | 7                       | N.e.                |
| 8821   | Primere Estate (Internerance)                                       | 25.00                 |         | 1,000                              |                                 | 13699                       | 4,694                                  | 4,484                                           |                                                                | 4,300                                    | 6,600                            |                                                                                                                                                                                                                                                                                                                                                                                                                                                                                                                                                                                                                                                                                                                                                                                                                                                                                                                                                                                                                                                                                                                                                                                                                                                                                                                                                                                                                                                                                                                                                                                                                                                                                                                                                                                                                                                                                                                                                                                                                                                                                                                                | 6,520                   | 0.29                |
|        | Waterhard Maintenunce Cooles                                        | 3,966                 |         | 1.300                              |                                 | 1,371                       | 1.124                                  | 8.769                                           |                                                                | 1,508                                    | 1,806                            |                                                                                                                                                                                                                                                                                                                                                                                                                                                                                                                                                                                                                                                                                                                                                                                                                                                                                                                                                                                                                                                                                                                                                                                                                                                                                                                                                                                                                                                                                                                                                                                                                                                                                                                                                                                                                                                                                                                                                                                                                                                                                                                                | 5.100                   | 5.20                |
|        | Futris Festpaths & Brideways<br>Vehicle Mantecance and Repair Costs | -                     |         | 2,900                              | 10,000                          | 95,791                      | 2,069                                  | 2:000                                           |                                                                | 16715                                    | 1,800                            |                                                                                                                                                                                                                                                                                                                                                                                                                                                                                                                                                                                                                                                                                                                                                                                                                                                                                                                                                                                                                                                                                                                                                                                                                                                                                                                                                                                                                                                                                                                                                                                                                                                                                                                                                                                                                                                                                                                                                                                                                                                                                                                                | 1,020                   | 4.15                |
|        | Total Espenditure                                                   | 75.249                | -       | 111.635                            | 10,000                          | 62,663                      | 9.63                                   | 55,632                                          | Overgand                                                       | 93,366                                   | 76,660                           |                                                                                                                                                                                                                                                                                                                                                                                                                                                                                                                                                                                                                                                                                                                                                                                                                                                                                                                                                                                                                                                                                                                                                                                                                                                                                                                                                                                                                                                                                                                                                                                                                                                                                                                                                                                                                                                                                                                                                                                                                                                                                                                                | 75,548                  | 77.46               |
| on.    | Carried Search (1971)                                               | 50000<br>2010/017     | ture tr | Strongel<br>2015 to                | Promotio<br>resolves<br>2017/16 | Speni YTS<br>prone          | Julius Punde<br>Drubster in<br>Bale    | Parella<br>Profession offer<br>Parella<br>Spens | Towns.                                                         | Proposed<br>stational PS<br>Station      | Proposed<br>Named<br>SHAMOOR     | Lorente                                                                                                                                                                                                                                                                                                                                                                                                                                                                                                                                                                                                                                                                                                                                                                                                                                                                                                                                                                                                                                                                                                                                                                                                                                                                                                                                                                                                                                                                                                                                                                                                                                                                                                                                                                                                                                                                                                                                                                                                                                                                                                                        | Forecast<br>2016/0000   | Personal            |
| 88TE   | 2587 Norma Source (Napur & Papison)                                 | 522                   | 4.330   |                                    | 1.843                           | 445                         | 1.002                                  | 1942                                            |                                                                | 1,942                                    |                                  |                                                                                                                                                                                                                                                                                                                                                                                                                                                                                                                                                                                                                                                                                                                                                                                                                                                                                                                                                                                                                                                                                                                                                                                                                                                                                                                                                                                                                                                                                                                                                                                                                                                                                                                                                                                                                                                                                                                                                                                                                                                                                                                                | 1 1                     |                     |
|        | SMF Sallach Revision Areas                                          | 1                     | 26,740  | 1.0                                | 16.746                          |                             | 10,000                                 | 11,000                                          |                                                                | 15,000                                   |                                  |                                                                                                                                                                                                                                                                                                                                                                                                                                                                                                                                                                                                                                                                                                                                                                                                                                                                                                                                                                                                                                                                                                                                                                                                                                                                                                                                                                                                                                                                                                                                                                                                                                                                                                                                                                                                                                                                                                                                                                                                                                                                                                                                | 1.0                     | -                   |
| 6572   | EMF Festive Lights                                                  | 2,907                 | 29,572  | 4.300                              | 1                               | 10,000                      | 24,972                                 | 24,917                                          | BISE (CONTRACTOR)  DOOR (CONTRACTOR)                           | 24.972                                   | -                                |                                                                                                                                                                                                                                                                                                                                                                                                                                                                                                                                                                                                                                                                                                                                                                                                                                                                                                                                                                                                                                                                                                                                                                                                                                                                                                                                                                                                                                                                                                                                                                                                                                                                                                                                                                                                                                                                                                                                                                                                                                                                                                                                |                         |                     |
|        | SMF Public Art and Mansurance                                       | 2,779                 | 1.330   | 1.300                              | 5,000                           | 8,411                       | 1,819                                  | 1.879                                           | CORRECTION NO.                                                 | 1,818                                    |                                  |                                                                                                                                                                                                                                                                                                                                                                                                                                                                                                                                                                                                                                                                                                                                                                                                                                                                                                                                                                                                                                                                                                                                                                                                                                                                                                                                                                                                                                                                                                                                                                                                                                                                                                                                                                                                                                                                                                                                                                                                                                                                                                                                |                         |                     |
|        | DMF 14F Res                                                         | 8,179                 | 19-422  | 2.000                              | 10,000                          | 0.894.55                    | 9,422                                  | 9,432                                           | CHRISTONIAN.                                                   | 8.422                                    |                                  |                                                                                                                                                                                                                                                                                                                                                                                                                                                                                                                                                                                                                                                                                                                                                                                                                                                                                                                                                                                                                                                                                                                                                                                                                                                                                                                                                                                                                                                                                                                                                                                                                                                                                                                                                                                                                                                                                                                                                                                                                                                                                                                                | -                       |                     |
|        | EMF Street Furniture (New and Replace)                              |                       | 7,990   | 3.000                              | 5,000                           |                             | 6,000                                  | 5,000                                           |                                                                | 1.50                                     | - 1                              |                                                                                                                                                                                                                                                                                                                                                                                                                                                                                                                                                                                                                                                                                                                                                                                                                                                                                                                                                                                                                                                                                                                                                                                                                                                                                                                                                                                                                                                                                                                                                                                                                                                                                                                                                                                                                                                                                                                                                                                                                                                                                                                                |                         |                     |
|        | DMF Crossed Yorks Repair(NS)                                        | 1                     | 5,800   | 4 90%                              | 4,550                           | - 22                        | 1,000                                  | 1,000                                           |                                                                | 1,000                                    | -                                |                                                                                                                                                                                                                                                                                                                                                                                                                                                                                                                                                                                                                                                                                                                                                                                                                                                                                                                                                                                                                                                                                                                                                                                                                                                                                                                                                                                                                                                                                                                                                                                                                                                                                                                                                                                                                                                                                                                                                                                                                                                                                                                                | 100                     | -                   |
|        | CMF Primers Catala (Capital Works)                                  | 8,960                 | 7,860   | 1,300                              |                                 | 3,894                       | 11,211                                 | (1,211                                          | FERRI AND WIT & COURT PURS.                                    | 11(21)                                   | -                                |                                                                                                                                                                                                                                                                                                                                                                                                                                                                                                                                                                                                                                                                                                                                                                                                                                                                                                                                                                                                                                                                                                                                                                                                                                                                                                                                                                                                                                                                                                                                                                                                                                                                                                                                                                                                                                                                                                                                                                                                                                                                                                                                | 1                       | -                   |
|        | DMF Waterfront Capital Works, Economent & Machinery                 | 178                   | 37 é26  | 12.600                             | 20,000                          | 10,949                      | 27.408                                 | 37.40E                                          | 646 Constant (N.Y)                                             | 57.426                                   |                                  |                                                                                                                                                                                                                                                                                                                                                                                                                                                                                                                                                                                                                                                                                                                                                                                                                                                                                                                                                                                                                                                                                                                                                                                                                                                                                                                                                                                                                                                                                                                                                                                                                                                                                                                                                                                                                                                                                                                                                                                                                                                                                                                                | 1.0                     |                     |
|        | DW Ext Debr Intoleton                                               | 1.00                  | 10,000  | -                                  | (0.00)                          |                             |                                        | - 10.000                                        | ESCHOLO DE Particio Appropria:                                 | 1,35,144                                 | -                                |                                                                                                                                                                                                                                                                                                                                                                                                                                                                                                                                                                                                                                                                                                                                                                                                                                                                                                                                                                                                                                                                                                                                                                                                                                                                                                                                                                                                                                                                                                                                                                                                                                                                                                                                                                                                                                                                                                                                                                                                                                                                                                                                |                         |                     |
|        | SMF Public Tolkin                                                   | 14.707                | 20.193  |                                    |                                 | 860                         | 0.603                                  | 2000                                            | \$2000-3 year Nayur Programme Pigure                           | 8,600                                    |                                  |                                                                                                                                                                                                                                                                                                                                                                                                                                                                                                                                                                                                                                                                                                                                                                                                                                                                                                                                                                                                                                                                                                                                                                                                                                                                                                                                                                                                                                                                                                                                                                                                                                                                                                                                                                                                                                                                                                                                                                                                                                                                                                                                |                         |                     |
|        |                                                                     | 16,761                |         | -4                                 | 9,411                           |                             | 9.692                                  | 9.903                                           | Nonevino                                                       | 9,1901                                   |                                  |                                                                                                                                                                                                                                                                                                                                                                                                                                                                                                                                                                                                                                                                                                                                                                                                                                                                                                                                                                                                                                                                                                                                                                                                                                                                                                                                                                                                                                                                                                                                                                                                                                                                                                                                                                                                                                                                                                                                                                                                                                                                                                                                |                         |                     |
| 1257   | EMF Chihamas Support Fund<br>EMF Town War Memorial                  |                       | 1,020   | 2,366                              | -                               | 1,125                       | 1,876                                  | 1,079                                           |                                                                | City                                     | -                                | To the destinat                                                                                                                                                                                                                                                                                                                                                                                                                                                                                                                                                                                                                                                                                                                                                                                                                                                                                                                                                                                                                                                                                                                                                                                                                                                                                                                                                                                                                                                                                                                                                                                                                                                                                                                                                                                                                                                                                                                                                                                                                                                                                                                |                         |                     |
|        | AND LOSS OF THE PARTY.                                              | 1 7                   | 5700    | 4.40%                              |                                 | 2795                        | 1,675                                  | 7/4/1                                           |                                                                | 3,618                                    |                                  | To the debited                                                                                                                                                                                                                                                                                                                                                                                                                                                                                                                                                                                                                                                                                                                                                                                                                                                                                                                                                                                                                                                                                                                                                                                                                                                                                                                                                                                                                                                                                                                                                                                                                                                                                                                                                                                                                                                                                                                                                                                                                                                                                                                 | _                       |                     |
| ERSO.  |                                                                     |                       |         |                                    |                                 |                             |                                        |                                                 |                                                                |                                          |                                  |                                                                                                                                                                                                                                                                                                                                                                                                                                                                                                                                                                                                                                                                                                                                                                                                                                                                                                                                                                                                                                                                                                                                                                                                                                                                                                                                                                                                                                                                                                                                                                                                                                                                                                                                                                                                                                                                                                                                                                                                                                                                                                                                |                         |                     |
| 1833   | EMP Funds for Works Approved in 2018/17<br>Total EMP                | 28,301                | 179,337 | 34,610                             | 42,354                          | 38.161                      | 134,371                                | 104.371                                         |                                                                | 134,371                                  |                                  |                                                                                                                                                                                                                                                                                                                                                                                                                                                                                                                                                                                                                                                                                                                                                                                                                                                                                                                                                                                                                                                                                                                                                                                                                                                                                                                                                                                                                                                                                                                                                                                                                                                                                                                                                                                                                                                                                                                                                                                                                                                                                                                                |                         | -                   |