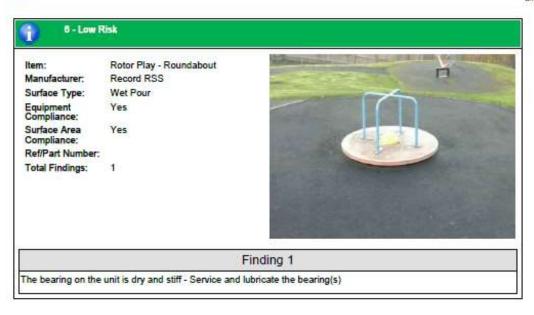

:

Ref/Part Number: Total Findings: 6



### Finding 1

The use of tab end shackles is not recommended as they can catch a users clothing or jewellery - Consider replacing with button end or countersunk fixings

#### Finding 2

There is some wear to the shackles - Monitor for any further deterioration and replace when 40% worn

### Finding 3

There is some chain wear - Monitor for any further deterioration and replace when 40% worn

#### Finding 4

The chain openings are in excess of the 8.8mm as recommended by BS EN 1176 - Monitor use and replace with compliant chains during next maintenance cycle.

### Finding 5

The swing seat connectors are loose - Tighten to secure

### Finding 6

The seat has minor damage or wear - Monitor for any further deterioration and replace as required













The Play Inspection Company Ltd Unit 5 Glenmore Business Park Blackhill Road Poole Dorset BH16 6NL

# Findings Information













































































































































# **APPENDIX I**

## PROPOSED WORK ROTA FOR 2 CLEANERS @ 12 HRS PER WEEK EACH.

### 48 hours over any 28-day period

This rota and work schedule is based on the following:

All toilets with the exception of Waterside having automatic locks, negating the need for them to be manually closed in the evenings.

Jeanette to clean Alexandra Sq. Monday to Friday

Waterside to be locked by the Wardens which means closing time of the WC will coincide with Wardens finishing times

Cleaners will be paid additional hours to cover sicknes