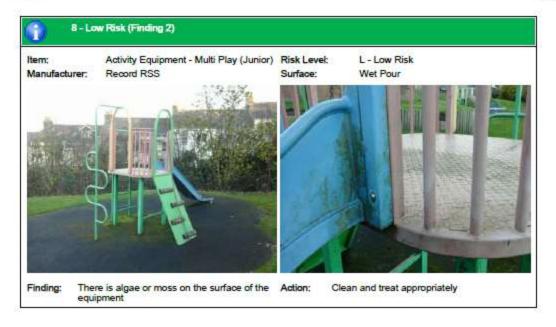

e wear to the shackles - Monitor for any further deterioration and replace when 40% worn

### Finding 3

There is some chain wear - Monitor for any further deterioration and replace when 40% worn

#### Finding 4

The chain openings are in excess of the 8.8mm as recommended by BS EN 1176 - Monitor use and replace with compliant chains during next maintenance cycle.

### Finding 5

The swing seat connectors are loose - Tighten to secure

### Finding 6

The seat has minor damage or wear - Monitor for any further deterioration and replace as required













The Play Inspection Company Ltd Unit 5 Glenmore Business Park Blackhill Road Poole Dorset BH16 6NL

# Findings Information













































































































































# **APPENDIX I**

## PROPOSED WORK ROTA FOR 2 CLEANERS @ 12 HRS PER WEEK EACH.

### 48 hours over any 28-day period

This rota and work schedule is based on the following:

All toilets with the exception of Waterside having automatic locks, negating the need for them to be manually closed in the evenings.

Jeanette to clean Alexandra Sq. Monday to Friday

Waterside to be locked by the Wardens which means closing time of the WC will coincide with Wardens finishing times

Cleaners will be paid additional hours to cover sickness and holidays of other cleaner.

As directed, cleaners will walk to the toilet blocks. Location of cleaning tools and materials to be decided

With the available hours and 7 day requirements, there are two possible shift patterns.

Shift 1