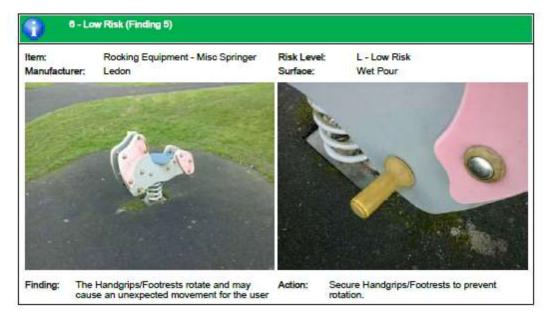

#### Finding 2

There is some wear to the shackles - Monitor for any further deterioration and replace when 40% worn

### Finding 3

There is some chain wear - Monitor for any further deterioration and replace when 40% worn

#### Finding 4

The chain openings are in excess of the 8.8mm as recommended by BS EN 1176 - Monitor use and replace with compliant chains during next maintenance cycle.

### Finding 5

The swing seat connectors are loose - Tighten to secure

### Finding 6

The seat has minor damage or wear - Monitor for any further deterioration and replace as required













The Play Inspection Company Ltd Unit 5 Glenmore Business Park Blackhill Road Poole Dorset BH16 6NL

# Findings Information













































































































































# **APPENDIX I**

## PROPOSED WORK ROTA FOR 2 CLEANERS @ 12 HRS PER WEEK EACH.

### 48 hours over any 28-day period

This rota and work schedule is based on the following:

All toilets with the exception of Waterside having automatic locks, negating the need for them to be manually closed in the evenings.

Jeanette to clean Alexandra Sq. Monday to Friday

Waterside to be locked by the Wardens which means closing time of the WC will coincide with Wardens finishing times

Cleaners will be paid additional hours to cover sickness and holidays of other cleaner.

As directed, cleaners will walk to the toilet blocks. Location of cleaning tools and materials to be decided

With the available hours and 7 day requirements, there are two possi