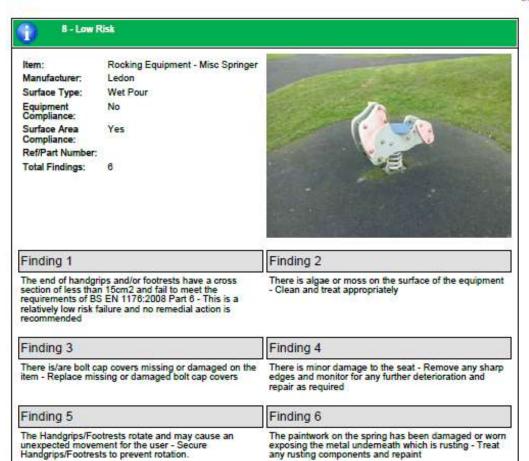

d the item fails to meet the requirements of BS EN 1176:2008 Part 1 4.2.7.8 Entrapment of fingers - Monitor

#### Finding 5

There is surface corrosion present on the item -Consider treating and repainting the item



The Play Inspection Company Ltd Unit 5 Glenmore Business Park Blackhill Road Poole Dorset BH16 6NL

### 8 - Low Risk Rocking Equipment - Spring See-Saw Item: Ledon Manufacturer: Surface Type: Wet Pour Equipment Compliance: Yes Surface Area Compliance: Yes Ref/Part Number: Total Findings: 2 Finding 1 Finding 2 The safety surface under or around this unit has been damaged - Monitor for any further deterioration and repair as required The paintwork on the spring has been damaged or worn exposing the metal underneath which is rusting - Treat any rusting components and repaint







The Play Inspection Company Ltd Unit 5 Glenmore Business Park Blackhill Road Poole Dorset BH16 6NL

## 6 - Low Risk

Item: Swings - 1 Bay 2 Seat (Flat)
Manufacturer: Record RSS

Manufacturer: Record RS Surface Type: Wet Pour

Equipment No Compliance: Surface Area Yes Compliance: Ref/Part Number:

Ref/Part Number: Total Findings: 6



### Finding 1

The use of tab end shackles is not recommended as they can catch a users clothing or jewellery - Consider replacing with button end or countersunk fixings

#### Finding 2

There is some wear to the shackles - Monitor for any further deterioration and replace when 40% worn

### Finding 3

There is some chain wear - Monitor for any further deterioration and replace when 40% worn

#### Finding 4

The chain openings are in excess of the 8.8mm as