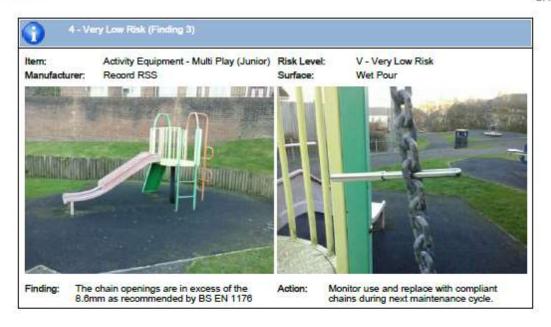

d or countersunk fixings

#### Finding 2

There is some wear to the shackles - Monitor for any further deterioration and replace when 40% worn

### Finding 3

There is some chain wear - Monitor for any further deterioration and replace when 40% worn

#### Finding 4

The chain openings are in excess of the 8.8mm as recommended by BS EN 1176 - Monitor use and replace with compliant chains during next maintenance cycle.

### Finding 5

The swing seat connectors are loose - Tighten to secure

### Finding 6

The seat has minor damage or wear - Monitor for any further deterioration and replace as required













The Play Inspection Company Ltd Unit 5 Glenmore Business Park Blackhill Road Poole Dorset BH16 6NL

# Findings Information













































































































































# **APPENDIX I**

## PROPOSED WORK ROTA FOR 2 CLEANERS @ 12 HRS PER WEEK EACH.

### 48 hours over any 28-day period

This rota and work schedule is based on the following:

All toilets with the exception of Waterside having automatic locks, negating the need for them to be manually closed in the evenings.

Jeanette to clean Alexandra Sq. Monday to Friday

Waterside to be locked by the Wardens which means closing time of the WC will coincide with Wardens finishing times

Cleaners will be paid additional hours to cover sickness and holidays of other cleaner.

As directed, cleaners will walk to the toilet blocks. Location of cleaning tools and materials to be decided

With the available hours and 7 day require