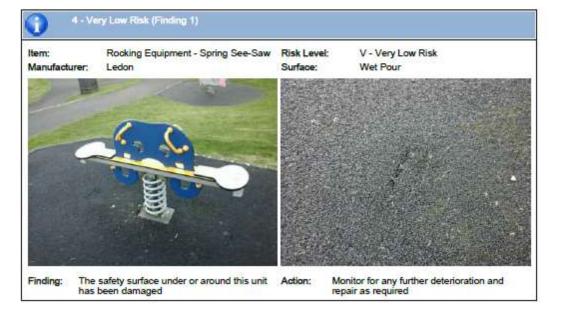

ntersunk fixings

#### Finding 2

There is some wear to the shackles - Monitor for any further deterioration and replace when 40% worn

### Finding 3

There is some chain wear - Monitor for any further deterioration and replace when 40% worn

#### Finding 4

The chain openings are in excess of the 8.8mm as recommended by BS EN 1176 - Monitor use and replace with compliant chains during next maintenance cycle.

### Finding 5

The swing seat connectors are loose - Tighten to secure

### Finding 6

The seat has minor damage or wear - Monitor for any further deterioration and replace as required













The Play Inspection Company Ltd Unit 5 Glenmore Business Park Blackhill Road Poole Dorset BH16 6NL

# Findings Information













































































































































# **APPENDIX I**

## PROPOSED WORK ROTA FOR 2 CLEANERS @ 12 HRS PER WEEK EACH.

### 48 hours over any 28-day period

This rota and work schedule is based on the following:

All toilets with the exception of Waterside having automatic locks, negating the need for them to be manually closed in the evenings.

Jeanette to clean Alexandra Sq. Monday to Friday

Waterside to be locked by the Wardens which means closing time of the WC will coincide with Wardens finishing times

Cleaners will be paid additional hours to cover sickness and holidays of other cleaner.

As directed, cleaners will walk to the toilet blocks. Location of cleaning tools and materials to be decided

With the available hours and 7 day requirements, t