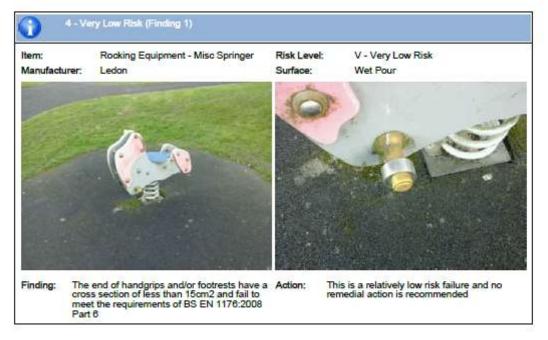

nk fixings

#### Finding 2

There is some wear to the shackles - Monitor for any further deterioration and replace when 40% worn

### Finding 3

There is some chain wear - Monitor for any further deterioration and replace when 40% worn

#### Finding 4

The chain openings are in excess of the 8.8mm as recommended by BS EN 1176 - Monitor use and replace with compliant chains during next maintenance cycle.

### Finding 5

The swing seat connectors are loose - Tighten to secure

### Finding 6

The seat has minor damage or wear - Monitor for any further deterioration and replace as required













The Play Inspection Company Ltd Unit 5 Glenmore Business Park Blackhill Road Poole Dorset BH16 6NL

# Findings Information













































































































































# **APPENDIX I**

## PROPOSED WORK ROTA FOR 2 CLEANERS @ 12 HRS PER WEEK EACH.

### 48 hours over any 28-day period

This rota and work schedule is based on the following:

All toilets with the exception of Waterside having automatic locks, negating the need for them to be manually closed in the evenings.

Jeanette to clean Alexandra Sq. Monday to Friday

Waterside to be locked by the Wardens which means closing time of the WC will coincide with Wardens finishing times

Cleaners will be paid additional hours to cover sickness and holidays of other cleaner.

As directed, cleaners will walk to the toilet blocks. Location of cleaning tools and materials to be decided

With the available hours and 7 day requirements, there a