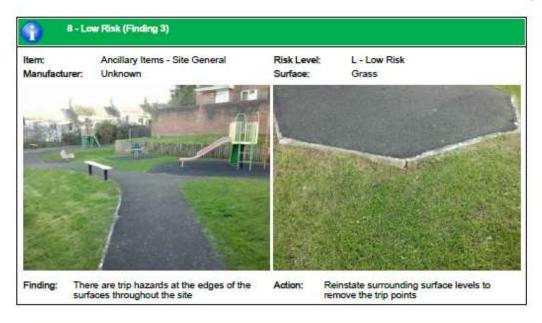

g with button end or countersunk fixings

#### Finding 2

There is some wear to the shackles - Monitor for any further deterioration and replace when 40% worn

### Finding 3

There is some chain wear - Monitor for any further deterioration and replace when 40% worn

#### Finding 4

The chain openings are in excess of the 8.8mm as recommended by BS EN 1176 - Monitor use and replace with compliant chains during next maintenance cycle.

### Finding 5

The swing seat connectors are loose - Tighten to secure

### Finding 6

The seat has minor damage or wear - Monitor for any further deterioration and replace as required













The Play Inspection Company Ltd Unit 5 Glenmore Business Park Blackhill Road Poole Dorset BH16 6NL

# Findings Information













































































































































# **APPENDIX I**

## PROPOSED WORK ROTA FOR 2 CLEANERS @ 12 HRS PER WEEK EACH.

### 48 hours over any 28-day period

This rota and work schedule is based on the following:

All toilets with the exception of Waterside having automatic locks, negating the need for them to be manually closed in the evenings.

Jeanette to clean Alexandra Sq. Monday to Friday

Waterside to be locked by the Wardens which means closing time of the WC will coincide with Wardens finishing times

Cleaners will be paid additional hours to cover sickness and holidays of other cleaner.

As directed, cleaners will walk to the toilet blocks. Location of cleaning tools and materials to be decided

With the available hours a