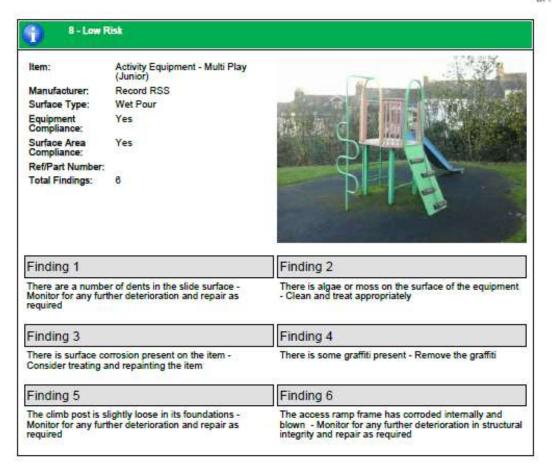

mber:

Ref/Part Number: Total Findings: 6



### Finding 1

The use of tab end shackles is not recommended as they can catch a users clothing or jewellery - Consider replacing with button end or countersunk fixings

#### Finding 2

There is some wear to the shackles - Monitor for any further deterioration and replace when 40% worn

### Finding 3

There is some chain wear - Monitor for any further deterioration and replace when 40% worn

#### Finding 4

The chain openings are in excess of the 8.8mm as recommended by BS EN 1176 - Monitor use and replace with compliant chains during next maintenance cycle.

### Finding 5

The swing seat connectors are loose - Tighten to secure

### Finding 6

The seat has minor damage or wear - Monitor for any further deterioration and replace as required













The Play Inspection Company Ltd Unit 5 Glenmore Business Park Blackhill Road Poole Dorset BH16 6NL

# Findings Information













































































































































# **APPENDIX I**

## PROPOSED WORK ROTA FOR 2 CLEANERS @ 12 HRS PER WEEK EACH.

### 48 hours over any 28-day period

This rota and work schedule is based on the following:

All toilets with the exception of Waterside having automatic locks, negating the need for them to be manually closed in the evenings.

Jeanette to clean Alexandra Sq. Monday to Friday

Waterside to be locked by the Wardens which means closing time of the WC will coincide with Wardens finishing times

Cleaners will be paid additional hours to cover sic