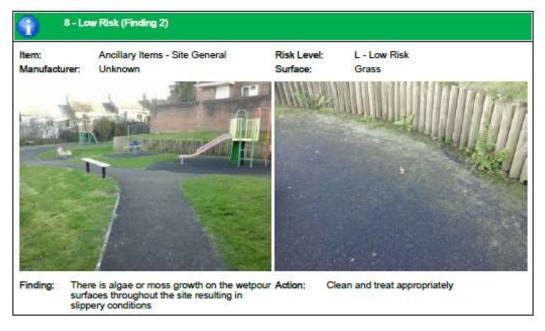

acing with button end or countersunk fixings

#### Finding 2

There is some wear to the shackles - Monitor for any further deterioration and replace when 40% worn

### Finding 3

There is some chain wear - Monitor for any further deterioration and replace when 40% worn

#### Finding 4

The chain openings are in excess of the 8.8mm as recommended by BS EN 1176 - Monitor use and replace with compliant chains during next maintenance cycle.

### Finding 5

The swing seat connectors are loose - Tighten to secure

### Finding 6

The seat has minor damage or wear - Monitor for any further deterioration and replace as required













The Play Inspection Company Ltd Unit 5 Glenmore Business Park Blackhill Road Poole Dorset BH16 6NL

# Findings Information













































































































































# **APPENDIX I**

## PROPOSED WORK ROTA FOR 2 CLEANERS @ 12 HRS PER WEEK EACH.

### 48 hours over any 28-day period

This rota and work schedule is based on the following:

All toilets with the exception of Waterside having automatic locks, negating the need for them to be manually closed in the evenings.

Jeanette to clean Alexandra Sq. Monday to Friday

Waterside to be locked by the Wardens which means closing time of the WC will coincide with Wardens finishing times

Cleaners will be paid additional hours to cover sickness and holidays of other cleaner.

As directed, cleaners will walk to the toilet blocks. Location of cleaning tools and materials to be decided

With the available hou