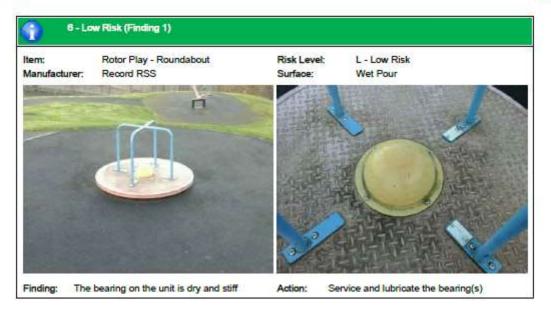

ackles - Monitor for any further deterioration and replace when 40% worn

### Finding 3

There is some chain wear - Monitor for any further deterioration and replace when 40% worn

#### Finding 4

The chain openings are in excess of the 8.8mm as recommended by BS EN 1176 - Monitor use and replace with compliant chains during next maintenance cycle.

### Finding 5

The swing seat connectors are loose - Tighten to secure

### Finding 6

The seat has minor damage or wear - Monitor for any further deterioration and replace as required













The Play Inspection Company Ltd Unit 5 Glenmore Business Park Blackhill Road Poole Dorset BH16 6NL

# Findings Information













































































































































# **APPENDIX I**

## PROPOSED WORK ROTA FOR 2 CLEANERS @ 12 HRS PER WEEK EACH.

### 48 hours over any 28-day period

This rota and work schedule is based on the following:

All toilets with the exception of Waterside having automatic locks, negating the need for them to be manually closed in the evenings.

Jeanette to clean Alexandra Sq. Monday to Friday

Waterside to be locked by the Wardens which means closing time of the WC will coincide with Wardens finishing times

Cleaners will be paid additional hours to cover sickness and holidays of other cleaner.

As directed, cleaners will walk to the toilet blocks. Location of cleaning tools and materials to be decided

With the available hours and 7 day requirements, there are two possible shift patterns.

Shift 1, is a 1 week on