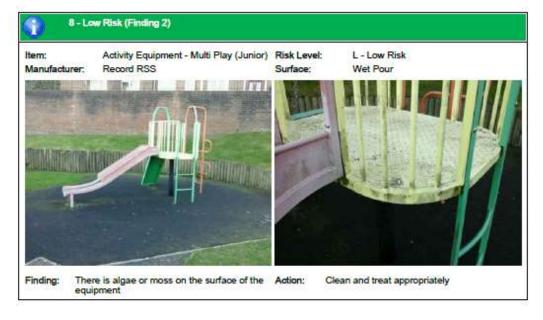

n end or countersunk fixings

#### Finding 2

There is some wear to the shackles - Monitor for any further deterioration and replace when 40% worn

### Finding 3

There is some chain wear - Monitor for any further deterioration and replace when 40% worn

#### Finding 4

The chain openings are in excess of the 8.8mm as recommended by BS EN 1176 - Monitor use and replace with compliant chains during next maintenance cycle.

### Finding 5

The swing seat connectors are loose - Tighten to secure

### Finding 6

The seat has minor damage or wear - Monitor for any further deterioration and replace as required













The Play Inspection Company Ltd Unit 5 Glenmore Business Park Blackhill Road Poole Dorset BH16 6NL

# Findings Information













































































































































# **APPENDIX I**

## PROPOSED WORK ROTA FOR 2 CLEANERS @ 12 HRS PER WEEK EACH.

### 48 hours over any 28-day period

This rota and work schedule is based on the following:

All toilets with the exception of Waterside having automatic locks, negating the need for them to be manually closed in the evenings.

Jeanette to clean Alexandra Sq. Monday to Friday

Waterside to be locked by the Wardens which means closing time of the WC will coincide with Wardens finishing times

Cleaners will be paid additional hours to cover sickness and holidays of other cleaner.

As directed, cleaners will walk to the toilet blocks. Location of cleaning tools and materials to be decided

With the available hours and 7 day req