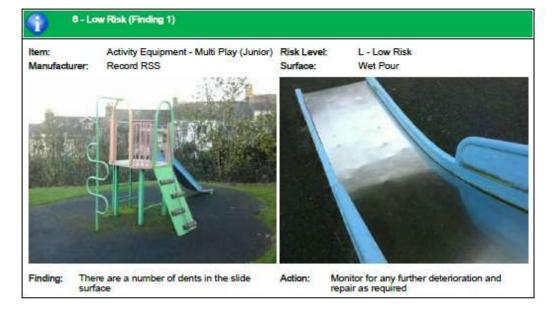

some wear to the shackles - Monitor for any further deterioration and replace when 40% worn

### Finding 3

There is some chain wear - Monitor for any further deterioration and replace when 40% worn

#### Finding 4

The chain openings are in excess of the 8.8mm as recommended by BS EN 1176 - Monitor use and replace with compliant chains during next maintenance cycle.

### Finding 5

The swing seat connectors are loose - Tighten to secure

### Finding 6

The seat has minor damage or wear - Monitor for any further deterioration and replace as required













The Play Inspection Company Ltd Unit 5 Glenmore Business Park Blackhill Road Poole Dorset BH16 6NL

# Findings Information













































































































































# **APPENDIX I**

## PROPOSED WORK ROTA FOR 2 CLEANERS @ 12 HRS PER WEEK EACH.

### 48 hours over any 28-day period

This rota and work schedule is based on the following:

All toilets with the exception of Waterside having automatic locks, negating the need for them to be manually closed in the evenings.

Jeanette to clean Alexandra Sq. Monday to Friday

Waterside to be locked by the Wardens which means closing time of the WC will coincide with Wardens finishing times

Cleaners will be paid additional hours to cover sickness and holidays of other cleaner.

As directed, cleaners will walk to the toilet blocks. Location of cleaning tools and materials to be decided

With the available hours and 7 day requirements, there are two possible shift patterns.

Shi