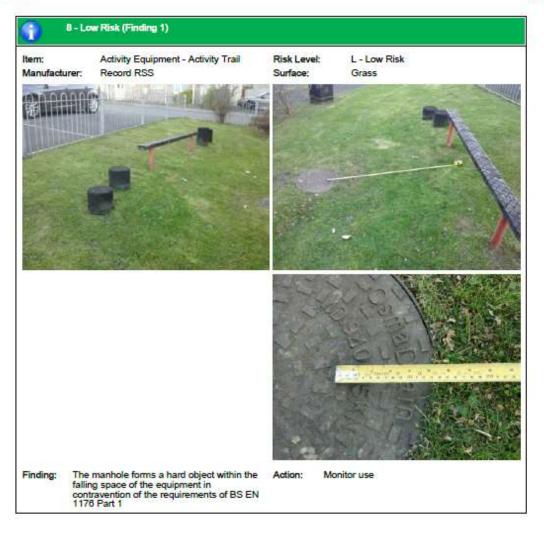

button end or countersunk fixings

#### Finding 2

There is some wear to the shackles - Monitor for any further deterioration and replace when 40% worn

### Finding 3

There is some chain wear - Monitor for any further deterioration and replace when 40% worn

#### Finding 4

The chain openings are in excess of the 8.8mm as recommended by BS EN 1176 - Monitor use and replace with compliant chains during next maintenance cycle.

### Finding 5

The swing seat connectors are loose - Tighten to secure

### Finding 6

The seat has minor damage or wear - Monitor for any further deterioration and replace as required













The Play Inspection Company Ltd Unit 5 Glenmore Business Park Blackhill Road Poole Dorset BH16 6NL

# Findings Information













































































































































# **APPENDIX I**

## PROPOSED WORK ROTA FOR 2 CLEANERS @ 12 HRS PER WEEK EACH.

### 48 hours over any 28-day period

This rota and work schedule is based on the following:

All toilets with the exception of Waterside having automatic locks, negating the need for them to be manually closed in the evenings.

Jeanette to clean Alexandra Sq. Monday to Friday

Waterside to be locked by the Wardens which means closing time of the WC will coincide with Wardens finishing times

Cleaners will be paid additional hours to cover sickness and holidays of other cleaner.

As directed, cleaners will walk to the toilet blocks. Location of cleaning tools and materials to be decided

With the available hours and 7 d