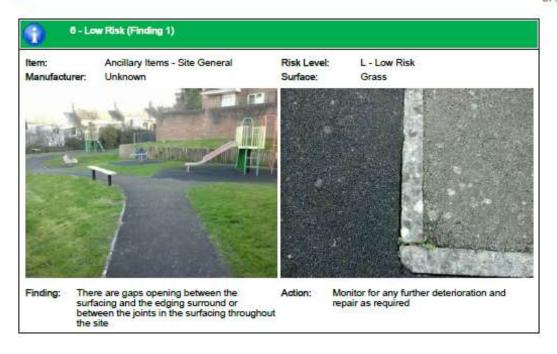

placing with button end or countersunk fixings

#### Finding 2

There is some wear to the shackles - Monitor for any further deterioration and replace when 40% worn

### Finding 3

There is some chain wear - Monitor for any further deterioration and replace when 40% worn

#### Finding 4

The chain openings are in excess of the 8.8mm as recommended by BS EN 1176 - Monitor use and replace with compliant chains during next maintenance cycle.

### Finding 5

The swing seat connectors are loose - Tighten to secure

### Finding 6

The seat has minor damage or wear - Monitor for any further deterioration and replace as required













The Play Inspection Company Ltd Unit 5 Glenmore Business Park Blackhill Road Poole Dorset BH16 6NL

# Findings Information













































































































































# **APPENDIX I**

## PROPOSED WORK ROTA FOR 2 CLEANERS @ 12 HRS PER WEEK EACH.

### 48 hours over any 28-day period

This rota and work schedule is based on the following:

All toilets with the exception of Waterside having automatic locks, negating the need for them to be manually closed in the evenings.

Jeanette to clean Alexandra Sq. Monday to Friday

Waterside to be locked by the Wardens which means closing time of the WC will coincide with Wardens finishing times

Cleaners will be paid additional hours to cover sickness and holidays of other cleaner.

As directed, cleaners will walk to the toilet blocks. Location of cleaning tools and materials to be decided

With the available h