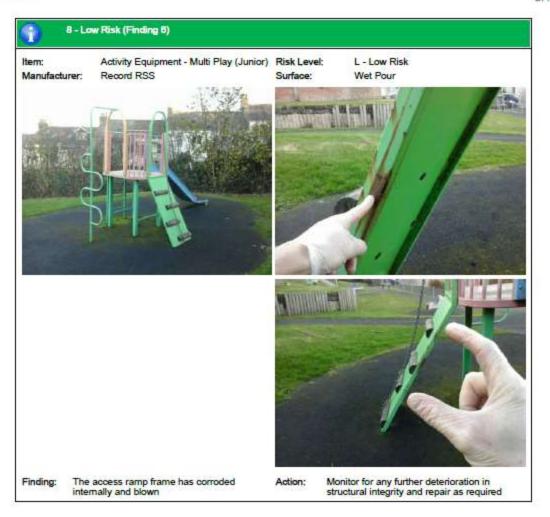

e shackles - Monitor for any further deterioration and replace when 40% worn

### Finding 3

There is some chain wear - Monitor for any further deterioration and replace when 40% worn

#### Finding 4

The chain openings are in excess of the 8.8mm as recommended by BS EN 1176 - Monitor use and replace with compliant chains during next maintenance cycle.

### Finding 5

The swing seat connectors are loose - Tighten to secure

### Finding 6

The seat has minor damage or wear - Monitor for any further deterioration and replace as required













The Play Inspection Company Ltd Unit 5 Glenmore Business Park Blackhill Road Poole Dorset BH16 6NL

# Findings Information













































































































































# **APPENDIX I**

## PROPOSED WORK ROTA FOR 2 CLEANERS @ 12 HRS PER WEEK EACH.

### 48 hours over any 28-day period

This rota and work schedule is based on the following:

All toilets with the exception of Waterside having automatic locks, negating the need for them to be manually closed in the evenings.

Jeanette to clean Alexandra Sq. Monday to Friday

Waterside to be locked by the Wardens which means closing time of the WC will coincide with Wardens finishing times

Cleaners will be paid additional hours to cover sickness and holidays of other cleaner.

As directed, cleaners will walk to the toilet blocks. Location of cleaning tools and materials to be decided

With the available hours and 7 day requirements, there are two possible shift patterns.

Shift 1, is a 1 wee