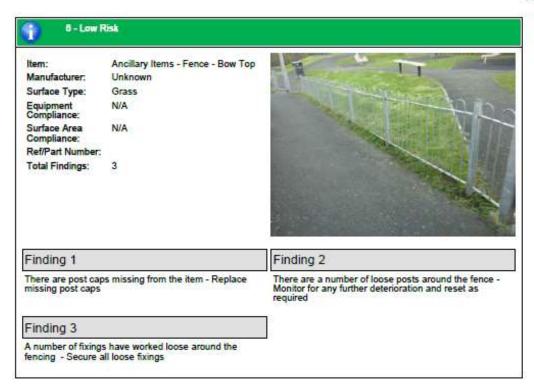

# APPENDIX A

| -      | Mone Deptition                                                      | Restricted<br>(80%)77 |         | Recipitat<br>Recipitat<br>Jackhite |                                 | Section 170<br>period       | THE TAXABLE                            |                                                 |                                                                | Progressi<br>Italianasi (18)<br>Isoonias | Propused<br>Suspense<br>Interes  | CHIENE TO STATE OF THE PARTY OF | forecast<br>(conspinal) | Forecast<br>(SENSO) |
|--------|---------------------------------------------------------------------|-----------------------|---------|------------------------------------|---------------------------------|-----------------------------|----------------------------------------|-------------------------------------------------|----------------------------------------------------------------|------------------------------------------|----------------------------------|--------------------------------------------------------------------------------------------------------------------------------------------------------------------------------------------------------------------------------------------------------------------------------------------------------------------------------------------------------------------------------------------------------------------------------------------------------------------------------------------------------------------------------------------------------------------------------------------------------------------------------------------------------------------------------------------------------------------------------------------------------------------------------------------------------------------------------------------------------------------------------------------------------------------------------------------------------------------------------------------------------------------------------------------------------------------------------------------------------------------------------------------------------------------------------------------------------------------------------------------------------------------------------------------------------------------------------------------------------------------------------------------------------------------------------------------------------------------------------------------------------------------------------------------------------------------------------------------------------------------------------------------------------------------------------------------------------------------------------------------------------------------------------------------------------------------------------------------------------------------------------------------------------------------------------------------------------------------------------------------------------------------------------------------------------------------------------------------------------------------------------|-------------------------|---------------------|
|        | Allotrest Income                                                    | 2,790                 |         | 1,606                              |                                 | 2340                        |                                        |                                                 |                                                                | 2,500                                    | 2,500                            | F002 410 040                                                                                                                                                                                                                                                                                                                                                                                                                                                                                                                                                                                                                                                                                                                                                                                                                                                                                                                                                                                                                                                                                                                                                                                                                                                                                                                                                                                                                                                                                                                                                                                                                                                                                                                                                                                                                                                                                                                                                                                                                                                                                                                   | 2,990                   | 2,60                |
|        | Public Florigath Oners                                              | 5,036                 |         | 1,800                              |                                 | 1,137                       |                                        |                                                 |                                                                | 1,506                                    | 1,000                            | 7963 HC065                                                                                                                                                                                                                                                                                                                                                                                                                                                                                                                                                                                                                                                                                                                                                                                                                                                                                                                                                                                                                                                                                                                                                                                                                                                                                                                                                                                                                                                                                                                                                                                                                                                                                                                                                                                                                                                                                                                                                                                                                                                                                                                     | 1,320                   | 1,54                |
|        | Manetanana timong                                                   | 7,187                 |         | . 75                               |                                 | -094                        |                                        |                                                 |                                                                | 176                                      | 79-                              | FREE WORK SHIPLING                                                                                                                                                                                                                                                                                                                                                                                                                                                                                                                                                                                                                                                                                                                                                                                                                                                                                                                                                                                                                                                                                                                                                                                                                                                                                                                                                                                                                                                                                                                                                                                                                                                                                                                                                                                                                                                                                                                                                                                                                                                                                                             | 17                      | 7                   |
|        | Waterhard Income - Renual Mouring Fairs                             |                       |         | 1,000                              |                                 | 8.022                       | 1,970                                  |                                                 |                                                                | 14,000                                   | 14.300                           | STREET HOUSE PROTEIN                                                                                                                                                                                                                                                                                                                                                                                                                                                                                                                                                                                                                                                                                                                                                                                                                                                                                                                                                                                                                                                                                                                                                                                                                                                                                                                                                                                                                                                                                                                                                                                                                                                                                                                                                                                                                                                                                                                                                                                                                                                                                                           | 14,280                  | 14,16               |
|        | Waterfront Issuere - Duly Mouring Fees<br>Total Inscotes            | 4.900                 |         | 10.373                             | _                               | 17,395                      | 8.39                                   |                                                 |                                                                | 18,375                                   | 0.00                             |                                                                                                                                                                                                                                                                                                                                                                                                                                                                                                                                                                                                                                                                                                                                                                                                                                                                                                                                                                                                                                                                                                                                                                                                                                                                                                                                                                                                                                                                                                                                                                                                                                                                                                                                                                                                                                                                                                                                                                                                                                                                                                                                | 1,000                   | 19.32               |
| (mbi   | Dopenhar Description                                                | tpent 2010/17         |         | Stronger<br>Services               | Promote<br>Henry<br>(CETAN)     | Actual Square<br>TEL SETTIN | duting Purch<br>designation in<br>date | Fresh<br>rystatio after<br>Planned<br>Spend     | Commen                                                         | Proposed<br>Colombia (CC<br>Sparce       | Proposed<br>Strape<br>Strategies |                                                                                                                                                                                                                                                                                                                                                                                                                                                                                                                                                                                                                                                                                                                                                                                                                                                                                                                                                                                                                                                                                                                                                                                                                                                                                                                                                                                                                                                                                                                                                                                                                                                                                                                                                                                                                                                                                                                                                                                                                                                                                                                                | Attenue:<br>2018/2020   | Person              |
| 8500   | Englished                                                           | 1 - 1                 |         | 3.800                              |                                 |                             | 6,000                                  | 5,000                                           | \$5,000 (Christian Outing (CS-AN) (Duope)                      | 1                                        | 5,500                            |                                                                                                                                                                                                                                                                                                                                                                                                                                                                                                                                                                                                                                                                                                                                                                                                                                                                                                                                                                                                                                                                                                                                                                                                                                                                                                                                                                                                                                                                                                                                                                                                                                                                                                                                                                                                                                                                                                                                                                                                                                                                                                                                | 1,350                   | 3.12                |
| eten   | Highways Weed Control                                               | 9.023                 |         | 13.500                             |                                 | -                           | 13.800                                 | 13.505                                          | ) asmere                                                       | 13,300                                   | 3,500                            |                                                                                                                                                                                                                                                                                                                                                                                                                                                                                                                                                                                                                                                                                                                                                                                                                                                                                                                                                                                                                                                                                                                                                                                                                                                                                                                                                                                                                                                                                                                                                                                                                                                                                                                                                                                                                                                                                                                                                                                                                                                                                                                                | 1.870                   | 3.64                |
| 8502   | Cyc Clinina Fred                                                    | 6.553                 |         | 500                                |                                 | 11.50                       | 500                                    | 500                                             | -/                                                             | 908                                      | 500                              |                                                                                                                                                                                                                                                                                                                                                                                                                                                                                                                                                                                                                                                                                                                                                                                                                                                                                                                                                                                                                                                                                                                                                                                                                                                                                                                                                                                                                                                                                                                                                                                                                                                                                                                                                                                                                                                                                                                                                                                                                                                                                                                                | 510                     | 53                  |
|        | Alconects                                                           | 790                   |         | 1,865                              |                                 | 262                         | 1,043                                  | 1,040                                           |                                                                | 1,600                                    | 1,800                            |                                                                                                                                                                                                                                                                                                                                                                                                                                                                                                                                                                                                                                                                                                                                                                                                                                                                                                                                                                                                                                                                                                                                                                                                                                                                                                                                                                                                                                                                                                                                                                                                                                                                                                                                                                                                                                                                                                                                                                                                                                                                                                                                | 1,832                   | 1,08                |
|        | Dreit Funture (Mantecano)                                           | 129                   |         | 3,300                              |                                 | 1,227                       | 1,773                                  | 1,773                                           |                                                                | 1000                                     | 1,000                            |                                                                                                                                                                                                                                                                                                                                                                                                                                                                                                                                                                                                                                                                                                                                                                                                                                                                                                                                                                                                                                                                                                                                                                                                                                                                                                                                                                                                                                                                                                                                                                                                                                                                                                                                                                                                                                                                                                                                                                                                                                                                                                                                | 1,010                   | 2,12                |
| 1000   | Sneet Lighting                                                      | 20.679                |         | 23 806                             |                                 | 20 523                      | 2.477                                  | 2.477                                           | Aveau 2011-2017                                                | 27,000                                   | 20.000                           | F985 C087                                                                                                                                                                                                                                                                                                                                                                                                                                                                                                                                                                                                                                                                                                                                                                                                                                                                                                                                                                                                                                                                                                                                                                                                                                                                                                                                                                                                                                                                                                                                                                                                                                                                                                                                                                                                                                                                                                                                                                                                                                                                                                                      | 581                     | - 57                |
| 6.600° | Srounds Marrianance & Watering<br>Community Table Scheme            | 100                   |         | 1,800                              |                                 | 20.023                      | 1,600                                  | 1,000                                           |                                                                | 20,000                                   | 12,000                           |                                                                                                                                                                                                                                                                                                                                                                                                                                                                                                                                                                                                                                                                                                                                                                                                                                                                                                                                                                                                                                                                                                                                                                                                                                                                                                                                                                                                                                                                                                                                                                                                                                                                                                                                                                                                                                                                                                                                                                                                                                                                                                                                | 23,460<br>516           | 23,90               |
|        | Putris Yorkes (Operational Code)                                    | 32,190                |         | 36 300                             |                                 | 20,799                      | 9.341                                  | 8.241                                           | \$10.000 Nation and<br>\$10.000 Nationals<br>\$10.000 Laterals | 20.000                                   | 12,000                           |                                                                                                                                                                                                                                                                                                                                                                                                                                                                                                                                                                                                                                                                                                                                                                                                                                                                                                                                                                                                                                                                                                                                                                                                                                                                                                                                                                                                                                                                                                                                                                                                                                                                                                                                                                                                                                                                                                                                                                                                                                                                                                                                | 16,300                  | 19.80               |
| 850W   | Manetaneras                                                         | 10                    |         | 118                                |                                 | 21                          | 104                                    | 54                                              | COOK SCHOOL                                                    | 716                                      | 100                              |                                                                                                                                                                                                                                                                                                                                                                                                                                                                                                                                                                                                                                                                                                                                                                                                                                                                                                                                                                                                                                                                                                                                                                                                                                                                                                                                                                                                                                                                                                                                                                                                                                                                                                                                                                                                                                                                                                                                                                                                                                                                                                                                | 102                     | 10                  |
|        | Trader (Repay & Marrierianum)                                       | 210                   |         | 1,820                              |                                 | 0.6                         | 1,020                                  | 1,029                                           |                                                                | 100                                      | 100                              |                                                                                                                                                                                                                                                                                                                                                                                                                                                                                                                                                                                                                                                                                                                                                                                                                                                                                                                                                                                                                                                                                                                                                                                                                                                                                                                                                                                                                                                                                                                                                                                                                                                                                                                                                                                                                                                                                                                                                                                                                                                                                                                                | 510                     | 10                  |
|        | Towners & Signage                                                   | 310                   |         | 2306                               |                                 | 176                         | 1,625                                  | 1,025                                           |                                                                | 131                                      | 1,500                            |                                                                                                                                                                                                                                                                                                                                                                                                                                                                                                                                                                                                                                                                                                                                                                                                                                                                                                                                                                                                                                                                                                                                                                                                                                                                                                                                                                                                                                                                                                                                                                                                                                                                                                                                                                                                                                                                                                                                                                                                                                                                                                                                | 1,820                   | 1,04                |
| 8612   | Sus Shedert (Macromatoa)                                            | 198                   |         | 805                                |                                 | -                           | 880                                    | 400                                             | MAN Arrisine Search                                            | 040                                      | 605                              |                                                                                                                                                                                                                                                                                                                                                                                                                                                                                                                                                                                                                                                                                                                                                                                                                                                                                                                                                                                                                                                                                                                                                                                                                                                                                                                                                                                                                                                                                                                                                                                                                                                                                                                                                                                                                                                                                                                                                                                                                                                                                                                                | 212                     | - 60                |
| 8513   | Territoring                                                         | 31<br>30              |         | 715                                |                                 | -                           | 110                                    | 179                                             | 10000                                                          | 518                                      | 118                              |                                                                                                                                                                                                                                                                                                                                                                                                                                                                                                                                                                                                                                                                                                                                                                                                                                                                                                                                                                                                                                                                                                                                                                                                                                                                                                                                                                                                                                                                                                                                                                                                                                                                                                                                                                                                                                                                                                                                                                                                                                                                                                                                | 1/2                     | 50                  |
|        | Train Leafest Reprinting Festive Lights Marmin ance & Electrony     | #18                   |         | 1,075                              |                                 | 400                         | 1,076                                  | 1,075                                           |                                                                | (50)                                     | 1500                             | BRK-BADUN-HISB-CORT                                                                                                                                                                                                                                                                                                                                                                                                                                                                                                                                                                                                                                                                                                                                                                                                                                                                                                                                                                                                                                                                                                                                                                                                                                                                                                                                                                                                                                                                                                                                                                                                                                                                                                                                                                                                                                                                                                                                                                                                                                                                                                            |                         | 1.86                |
|        | Appl Safety Grant                                                   | 200                   |         | 200                                | _                               | 4.00                        | 290                                    | 200                                             |                                                                | 306                                      | 200                              | FREE CORT                                                                                                                                                                                                                                                                                                                                                                                                                                                                                                                                                                                                                                                                                                                                                                                                                                                                                                                                                                                                                                                                                                                                                                                                                                                                                                                                                                                                                                                                                                                                                                                                                                                                                                                                                                                                                                                                                                                                                                                                                                                                                                                      | 1,816                   |                     |
|        | Cross & Dwell Woods (Manhetianes)                                   | 834                   | _       | 1,975                              | _                               | 793                         | 750                                    | 769                                             |                                                                | 1.578                                    | 1,205                            | tow dwaren - Nece (AN)                                                                                                                                                                                                                                                                                                                                                                                                                                                                                                                                                                                                                                                                                                                                                                                                                                                                                                                                                                                                                                                                                                                                                                                                                                                                                                                                                                                                                                                                                                                                                                                                                                                                                                                                                                                                                                                                                                                                                                                                                                                                                                         | 1,826                   | 1,04                |
|        | Highways Training & Bargmant                                        | -                     |         | 2,900                              |                                 | -                           | 2,000                                  | 2,009                                           |                                                                |                                          | 1,000                            | mental one start                                                                                                                                                                                                                                                                                                                                                                                                                                                                                                                                                                                                                                                                                                                                                                                                                                                                                                                                                                                                                                                                                                                                                                                                                                                                                                                                                                                                                                                                                                                                                                                                                                                                                                                                                                                                                                                                                                                                                                                                                                                                                                               | 1,826                   | 1.06                |
| 6518   | Plags & Burting                                                     | 1,188                 |         | 1,300                              |                                 | 481                         | 804                                    | 409                                             |                                                                | 206                                      | 1.808                            |                                                                                                                                                                                                                                                                                                                                                                                                                                                                                                                                                                                                                                                                                                                                                                                                                                                                                                                                                                                                                                                                                                                                                                                                                                                                                                                                                                                                                                                                                                                                                                                                                                                                                                                                                                                                                                                                                                                                                                                                                                                                                                                                | 1.820                   | 1.04                |
| 6529   | Community Payback Scheme                                            | 4,167                 |         | 1,000                              |                                 | 2,860                       | 1,840                                  | 1,043                                           |                                                                | 5,000                                    |                                  | 16880 C081                                                                                                                                                                                                                                                                                                                                                                                                                                                                                                                                                                                                                                                                                                                                                                                                                                                                                                                                                                                                                                                                                                                                                                                                                                                                                                                                                                                                                                                                                                                                                                                                                                                                                                                                                                                                                                                                                                                                                                                                                                                                                                                     | 7                       | N.e.                |
| 8821   | Primere Estate (Internerance)                                       | 25.00                 |         | 1,000                              |                                 | 13699                       | 4,694                                  | 4,484                                           |                                                                | 4,300                                    | 6,600                            |                                                                                                                                                                                                                                                                                                                                                                                                                                                                                                                                                                                                                                                                                                                                                                                                                                                                                                                                                                                                                                                                                                                                                                                                                                                                                                                                                                                                                                                                                                                                                                                                                                                                                                                                                                                                                                                                                                                                                                                                                                                                                                                                | 6,520                   | 0.29                |
|        | Waterhard Maintenunce Cooles                                        | 3,966                 |         | 1.300                              |                                 | 1,371                       | 1.124                                  | 8.769                                           |                                                                | 1,508                                    | 1,806                            |                                                                                                                                                                                                                                                                                                                                                                                                                                                                                                                                                                                                                                                                                                                                                                                                                                                                                                                                                                                                                                                                                                                                                                                                                                                                                                                                                                                                                                                                                                                                                                                                                                                                                                                                                                                                                                                                                                                                                                                                                                                                                                                                | 5.100                   | 5.20                |
|        | Futris Festpaths & Brideways<br>Vehicle Mantecance and Repair Costs | -                     |         | 2,900                              | 10,000                          | 95,791                      | 2,069                                  | 2:000                                           |                                                                | 16715                                    | 1,800                            |                                                                                                                                                                                                                                                                                                                                                                                                                                                                                                                                                                                                                                                                                                                                                                                                                                                                                                                                                                                                                                                                                                                                                                                                                                                                                                                                                                                                                                                                                                                                                                                                                                                                                                                                                                                                                                                                                                                                                                                                                                                                                                                                | 1,020                   | 4.15                |
|        | Total Espenditure                                                   | 75.249                | -       | 111.635                            | 10,000                          | 62,663                      | 9.63                                   | 55,632                                          | Overgand                                                       | 93,366                                   | 76,660                           |                                                                                                                                                                                                                                                                                                                                                                                                                                                                                                                                                                                                                                                                                                                                                                                                                                                                                                                                                                                                                                                                                                                                                                                                                                                                                                                                                                                                                                                                                                                                                                                                                                                                                                                                                                                                                                                                                                                                                                                                                                                                                                                                | 75,548                  | 77.46               |
| on.    | Carried Search (1971)                                               | 50000<br>2010/017     | ture tr | Strongel<br>2015 to                | Promotio<br>resolves<br>2017/16 | Speni YTS<br>prone          | Julius Punde<br>Drubster in<br>Bale    | Parella<br>Profession offer<br>Parella<br>Spens | Towns.                                                         | Proposed<br>stational PS<br>Station      | Proposed<br>Named<br>SHAMOOR     | Lorente                                                                                                                                                                                                                                                                                                                                                                                                                                                                                                                                                                                                                                                                                                                                                                                                                                                                                                                                                                                                                                                                                                                                                                                                                                                                                                                                                                                                                                                                                                                                                                                                                                                                                                                                                                                                                                                                                                                                                                                                                                                                                                                        | Forecast<br>2016/0000   | Personal            |
| 88TE   | 2587 Norma Source (Napur & Papison)                                 | 522                   | 4.330   |                                    | 1.843                           | 445                         | 1.002                                  | 1942                                            |                                                                | 1,942                                    |                                  |                                                                                                                                                                                                                                                                                                                                                                                                                                                                                                                                                                                                                                                                                                                                                                                                                                                                                                                                                                                                                                                                                                                                                                                                                                                                                                                                                                                                                                                                                                                                                                                                                                                                                                                                                                                                                                                                                                                                                                                                                                                                                                                                | 1 1                     |                     |
|        | SMF Sallach Revision Areas                                          | 1                     | 26,740  | 1.0                                | 16.746                          |                             | 10,000                                 | 11,000                                          |                                                                | 15,000                                   |                                  |                                                                                                                                                                                                                                                                                                                                                                                                                                                                                                                                                                                                                                                                                                                                                                                                                                                                                                                                                                                                                                                                                                                                                                                                                                                                                                                                                                                                                                                                                                                                                                                                                                                                                                                                                                                                                                                                                                                                                                                                                                                                                                                                | 1.0                     | -                   |
| 6572   | EMF Festive Lights                                                  | 2,907                 | 29,572  | 4.300                              | 1                               | 10,000                      | 24,972                                 | 24,917                                          | BISE (CONTRACTOR)  DOOR (CONTRACTOR)                           | 24.972                                   | -                                |                                                                                                                                                                                                                                                                                                                                                                                                                                                                                                                                                                                                                                                                                                                                                                                                                                                                                                                                                                                                                                                                                                                                                                                                                                                                                                                                                                                                                                                                                                                                                                                                                                                                                                                                                                                                                                                                                                                                                                                                                                                                                                                                |                         |                     |
|        | SMF Public Art and Mansurance                                       | 2,779                 | 1.330   | 1.300                              | 5,000                           | 8,411                       | 1,819                                  | 1.879                                           | CORRECTION NO.                                                 | 1,818                                    |                                  |                                                                                                                                                                                                                                                                                                                                                                                                                                                                                                                                                                                                                                                                                                                                                                                                                                                                                                                                                                                                                                                                                                                                                                                                                                                                                                                                                                                                                                                                                                                                                                                                                                                                                                                                                                                                                                                                                                                                                                                                                                                                                                                                |                         |                     |
|        | DMF 14F Res                                                         | 8,179                 | 19-422  | 2.000                              | 10,000                          | 0.894.55                    | 9,422                                  | 9,432                                           | CHRISTONIAN.                                                   | 8.422                                    |                                  |                                                                                                                                                                                                                                                                                                                                                                                                                                                                                                                                                                                                                                                                                                                                                                                                                                                                                                                                                                                                                                                                                                                                                                                                                                                                                                                                                                                                                                                                                                                                                                                                                                                                                                                                                                                                                                                                                                                                                                                                                                                                                                                                | -                       |                     |
|        | EMF Street Furniture (New and Replace)                              |                       | 7,990   | 3.000                              | 5,000                           |                             | 6,000                                  | 5,000                                           |                                                                | 1.50                                     | - 1                              |                                                                                                                                                                                                                                                                                                                                                                                                                                                                                                                                                                                                                                                                                                                                                                                                                                                                                                                                                                                                                                                                                                                                                                                                                                                                                                                                                                                                                                                                                                                                                                                                                                                                                                                                                                                                                                                                                                                                                                                                                                                                                                                                |                         |                     |
|        | DMF Crossed Yorks Repair(NS)                                        | 1                     | 5,800   | 4 90%                              | 4,550                           | - 22                        | 1,000                                  | 1,000                                           |                                                                | 1,000                                    | -                                |                                                                                                                                                                                                                                                                                                                                                                                                                                                                                                                                                                                                                                                                                                                                                                                                                                                                                                                                                                                                                                                                                                                                                                                                                                                                                                                                                                                                                                                                                                                                                                                                                                                                                                                                                                                                                                                                                                                                                                                                                                                                                                                                | 100                     | -                   |
|        | CMF Primers Catala (Capital Works)                                  | 8,960                 | 7,860   | 1,300                              |                                 | 3,894                       | 11,211                                 | (1,211                                          | FERRI AND WIT & COURT PURS.                                    | 11(21)                                   | -                                |                                                                                                                                                                                                                                                                                                                                                                                                                                                                                                                                                                                                                                                                                                                                                                                                                                                                                                                                                                                                                                                                                                                                                                                                                                                                                                                                                                                                                                                                                                                                                                                                                                                                                                                                                                                                                                                                                                                                                                                                                                                                                                                                | 1                       | -                   |
|        | DMF Waterfront Capital Works, Economent & Machinery                 | 178                   | 37 é26  | 12.600                             | 20,000                          | 10,949                      | 27.408                                 | 37.40E                                          | 646 Constant (N.Y)                                             | 57.426                                   |                                  |                                                                                                                                                                                                                                                                                                                                                                                                                                                                                                                                                                                                                                                                                                                                                                                                                                                                                                                                                                                                                                                                                                                                                                                                                                                                                                                                                                                                                                                                                                                                                                                                                                                                                                                                                                                                                                                                                                                                                                                                                                                                                                                                | 1.0                     |                     |
|        | DW Ext Debr Intoleton                                               | 1.00                  | 10,000  | -                                  | (0.00)                          |                             |                                        | - 10.000                                        | ESCHOLO DE Particio Appropria:                                 | 1,35,144                                 | -                                |                                                                                                                                                                                                                                                                                                                                                                                                                                                                                                                                                                                                                                                                                                                                                                                                                                                                                                                                                                                                                                                                                                                                                                                                                                                                                                                                                                                                                                                                                                                                                                                                                                                                                                                                                                                                                                                                                                                                                                                                                                                                                                                                |                         |                     |
|        | SMF Public Tolkin                                                   | 14.707                | 20.193  |                                    |                                 | 860                         | 0.603                                  | 2000                                            | \$2000-3 year Nayur Programme Pigure                           | 8,600                                    |                                  |                                                                                                                                                                                                                                                                                                                                                                                                                                                                                                                                                                                                                                                                                                                                                                                                                                                                                                                                                                                                                                                                                                                                                                                                                                                                                                                                                                                                                                                                                                                                                                                                                                                                                                                                                                                                                                                                                                                                                                                                                                                                                                                                |                         |                     |
|        |                                                                     | 16,761                |         | -4                                 | 9,411                           |                             | 9.692                                  | 9.903                                           | Nonevino                                                       | 9,1901                                   |                                  |                                                                                                                                                                                                                                                                                                                                                                                                                                                                                                                                                                                                                                                                                                                                                                                                                                                                                                                                                                                                                                                                                                                                                                                                                                                                                                                                                                                                                                                                                                                                                                                                                                                                                                                                                                                                                                                                                                                                                                                                                                                                                                                                |                         |                     |
| 1257   | EMF Chihamas Support Fund<br>EMF Town War Memorial                  |                       | 1,020   | 2,366                              | -                               | 1,125                       | 1,876                                  | 1,079                                           |                                                                | City                                     | -                                | To the destinat                                                                                                                                                                                                                                                                                                                                                                                                                                                                                                                                                                                                                                                                                                                                                                                                                                                                                                                                                                                                                                                                                                                                                                                                                                                                                                                                                                                                                                                                                                                                                                                                                                                                                                                                                                                                                                                                                                                                                                                                                                                                                                                |                         |                     |
|        | AND LOSS OF THE PARTY.                                              | 1 7                   | 5700    | 4.40%                              |                                 | 2795                        | 1,675                                  | 7/4/1                                           |                                                                | 3,618                                    |                                  | To the debited                                                                                                                                                                                                                                                                                                                                                                                                                                                                                                                                                                                                                                                                                                                                                                                                                                                                                                                                                                                                                                                                                                                                                                                                                                                                                                                                                                                                                                                                                                                                                                                                                                                                                                                                                                                                                                                                                                                                                                                                                                                                                                                 | _                       |                     |
| ERSO.  |                                                                     |                       |         |                                    |                                 |                             |                                        |                                                 |                                                                |                                          |                                  |                                                                                                                                                                                                                                                                                                                                                                                                                                                                                                                                                                                                                                                                                                                                                                                                                                                                                                                                                                                                                                                                                                                                                                                                                                                                                                                                                                                                                                                                                                                                                                                                                                                                                                                                                                                                                                                                                                                                                                                                                                                                                                                                |                         |                     |
| 1833   | EMP Funds for Works Approved in 2018/17<br>Total EMP                | 28,301                | 179,337 | 34,610                             | 42,354                          | 38.161                      | 134,371                                | 104.371                                         |                                                                | 134,371                                  |                                  |                                                                                                                                                                                                                                                                                                                                                                                                                                                                                                                                                                                                                                                                                                                                                                                                                                                                                                                                                                                                                                                                                                                                                                                                                                                                                                                                                                                                                                                                                                                                                                                                                                                                                                                                                                                                                                                                                                                                                                                                                                                                                                                                |                         | -                   |