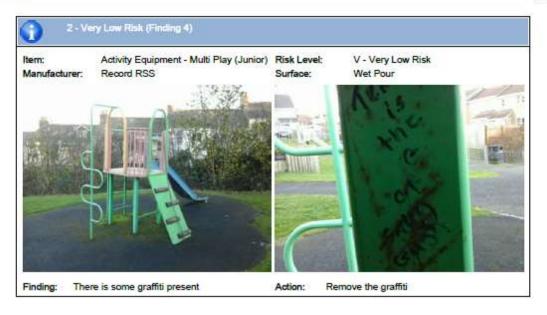

to the shackles - Monitor for any further deterioration and replace when 40% worn

### Finding 3

There is some chain wear - Monitor for any further deterioration and replace when 40% worn

#### Finding 4

The chain openings are in excess of the 8.8mm as recommended by BS EN 1176 - Monitor use and replace with compliant chains during next maintenance cycle.

### Finding 5

The swing seat connectors are loose - Tighten to secure

### Finding 6

The seat has minor damage or wear - Monitor for any further deterioration and replace as required













The Play Inspection Company Ltd Unit 5 Glenmore Business Park Blackhill Road Poole Dorset BH16 6NL

# Findings Information













































































































































# **APPENDIX I**

## PROPOSED WORK ROTA FOR 2 CLEANERS @ 12 HRS PER WEEK EACH.

### 48 hours over any 28-day period

This rota and work schedule is based on the following:

All toilets with the exception of Waterside having automatic locks, negating the need for them to be manually closed in the evenings.

Jeanette to clean Alexandra Sq. Monday to Friday

Waterside to be locked by the Wardens which means closing time of the WC will coincide with Wardens finishing times

Cleaners will be paid additional hours to cover sickness and holidays of other cleaner.

As directed, cleaners will walk to the toilet blocks. Location of cleaning tools and materials to be decided

With the available hours and 7 day requirements, there are two possible shift patterns.

Shift 1, is a