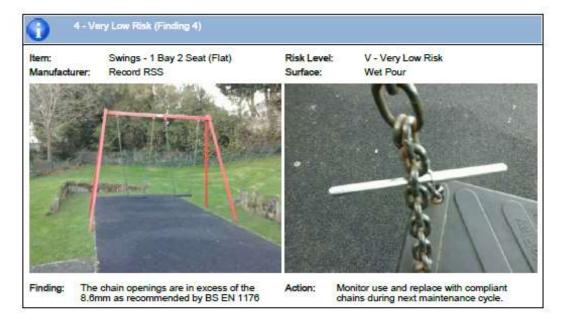

There is some wear to the shackles - Monitor for any further deterioration and replace when 40% worn

### Finding 3

There is some chain wear - Monitor for any further deterioration and replace when 40% worn

#### Finding 4

The chain openings are in excess of the 8.8mm as recommended by BS EN 1176 - Monitor use and replace with compliant chains during next maintenance cycle.

### Finding 5

The swing seat connectors are loose - Tighten to secure

### Finding 6

The seat has minor damage or wear - Monitor for any further deterioration and replace as required













The Play Inspection Company Ltd Unit 5 Glenmore Business Park Blackhill Road Poole Dorset BH16 6NL

# Findings Information













































































































































# **APPENDIX I**

## PROPOSED WORK ROTA FOR 2 CLEANERS @ 12 HRS PER WEEK EACH.

### 48 hours over any 28-day period

This rota and work schedule is based on the following:

All toilets with the exception of Waterside having automatic locks, negating the need for them to be manually closed in the evenings.

Jeanette to clean Alexandra Sq. Monday to Friday

Waterside to be locked by the Wardens which means closing time of the WC will coincide with Wardens finishing times

Cleaners will be paid additional hours to cover sickness and holidays of other cleaner.

As directed, cleaners will walk to the toilet blocks. Location of cleaning tools and materials to be decided

With the available hours and 7 day requirements, there are two possible shift patter