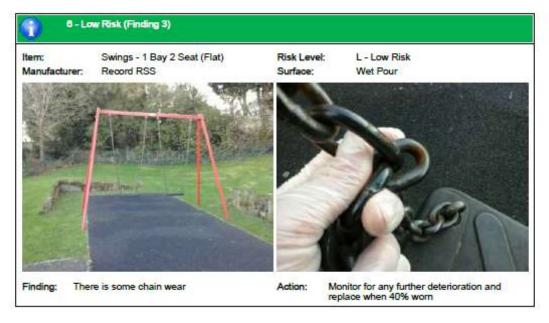

2

There is some wear to the shackles - Monitor for any further deterioration and replace when 40% worn

### Finding 3

There is some chain wear - Monitor for any further deterioration and replace when 40% worn

#### Finding 4

The chain openings are in excess of the 8.8mm as recommended by BS EN 1176 - Monitor use and replace with compliant chains during next maintenance cycle.

### Finding 5

The swing seat connectors are loose - Tighten to secure

### Finding 6

The seat has minor damage or wear - Monitor for any further deterioration and replace as required













The Play Inspection Company Ltd Unit 5 Glenmore Business Park Blackhill Road Poole Dorset BH16 6NL

# Findings Information













































































































































# **APPENDIX I**

## PROPOSED WORK ROTA FOR 2 CLEANERS @ 12 HRS PER WEEK EACH.

### 48 hours over any 28-day period

This rota and work schedule is based on the following:

All toilets with the exception of Waterside having automatic locks, negating the need for them to be manually closed in the evenings.

Jeanette to clean Alexandra Sq. Monday to Friday

Waterside to be locked by the Wardens which means closing time of the WC will coincide with Wardens finishing times

Cleaners will be paid additional hours to cover sickness and holidays of other cleaner.

As directed, cleaners will walk to the toilet blocks. Location of cleaning tools and materials to be decided

With the available hours and 7 day requirements, there are two possible shift pa