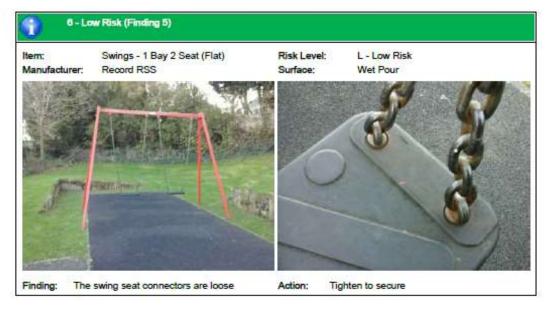

ere is some wear to the shackles - Monitor for any further deterioration and replace when 40% worn

### Finding 3

There is some chain wear - Monitor for any further deterioration and replace when 40% worn

#### Finding 4

The chain openings are in excess of the 8.8mm as recommended by BS EN 1176 - Monitor use and replace with compliant chains during next maintenance cycle.

### Finding 5

The swing seat connectors are loose - Tighten to secure

### Finding 6

The seat has minor damage or wear - Monitor for any further deterioration and replace as required













The Play Inspection Company Ltd Unit 5 Glenmore Business Park Blackhill Road Poole Dorset BH16 6NL

# Findings Information













































































































































# **APPENDIX I**

## PROPOSED WORK ROTA FOR 2 CLEANERS @ 12 HRS PER WEEK EACH.

### 48 hours over any 28-day period

This rota and work schedule is based on the following:

All toilets with the exception of Waterside having automatic locks, negating the need for them to be manually closed in the evenings.

Jeanette to clean Alexandra Sq. Monday to Friday

Waterside to be locked by the Wardens which means closing time of the WC will coincide with Wardens finishing times

Cleaners will be paid additional hours to cover sickness and holidays of other cleaner.

As directed, cleaners will walk to the toilet blocks. Location of cleaning tools and materials to be decided

With the available hours and 7 day requirements, there are two possible shift patterns