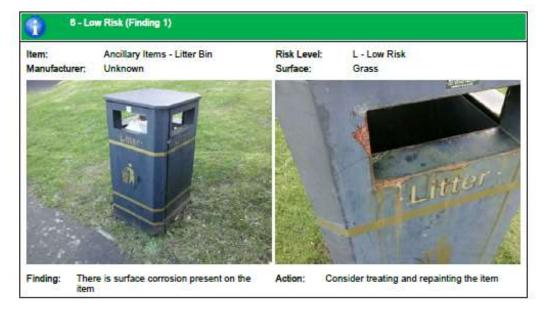

- Consider replacing with button end or countersunk fixings

#### Finding 2

There is some wear to the shackles - Monitor for any further deterioration and replace when 40% worn

### Finding 3

There is some chain wear - Monitor for any further deterioration and replace when 40% worn

#### Finding 4

The chain openings are in excess of the 8.8mm as recommended by BS EN 1176 - Monitor use and replace with compliant chains during next maintenance cycle.

### Finding 5

The swing seat connectors are loose - Tighten to secure

### Finding 6

The seat has minor damage or wear - Monitor for any further deterioration and replace as required













The Play Inspection Company Ltd Unit 5 Glenmore Business Park Blackhill Road Poole Dorset BH16 6NL

# Findings Information













































































































































# **APPENDIX I**

## PROPOSED WORK ROTA FOR 2 CLEANERS @ 12 HRS PER WEEK EACH.

### 48 hours over any 28-day period

This rota and work schedule is based on the following:

All toilets with the exception of Waterside having automatic locks, negating the need for them to be manually closed in the evenings.

Jeanette to clean Alexandra Sq. Monday to Friday

Waterside to be locked by the Wardens which means closing time of the WC will coincide with Wardens finishing times

Cleaners will be paid additional hours to cover sickness and holidays of other cleaner.

As directed, cleaners will walk to the toilet blocks. Location of cleaning tools and materials to be decided

With t