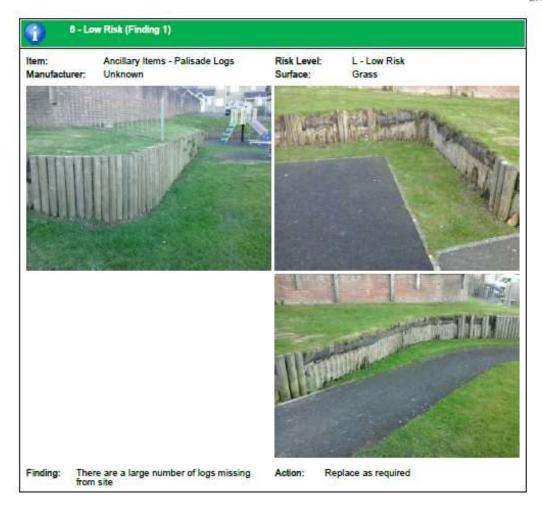

onsider replacing with button end or countersunk fixings

#### Finding 2

There is some wear to the shackles - Monitor for any further deterioration and replace when 40% worn

### Finding 3

There is some chain wear - Monitor for any further deterioration and replace when 40% worn

#### Finding 4

The chain openings are in excess of the 8.8mm as recommended by BS EN 1176 - Monitor use and replace with compliant chains during next maintenance cycle.

### Finding 5

The swing seat connectors are loose - Tighten to secure

### Finding 6

The seat has minor damage or wear - Monitor for any further deterioration and replace as required













The Play Inspection Company Ltd Unit 5 Glenmore Business Park Blackhill Road Poole Dorset BH16 6NL

# Findings Information













































































































































# **APPENDIX I**

## PROPOSED WORK ROTA FOR 2 CLEANERS @ 12 HRS PER WEEK EACH.

### 48 hours over any 28-day period

This rota and work schedule is based on the following:

All toilets with the exception of Waterside having automatic locks, negating the need for them to be manually closed in the evenings.

Jeanette to clean Alexandra Sq. Monday to Friday

Waterside to be locked by the Wardens which means closing time of the WC will coincide with Wardens finishing times

Cleaners will be paid additional hours to cover sickness and holidays of other cleaner.

As directed, cleaners will walk to the toilet blocks. Location of cleaning tools and materials to be decided

With the a