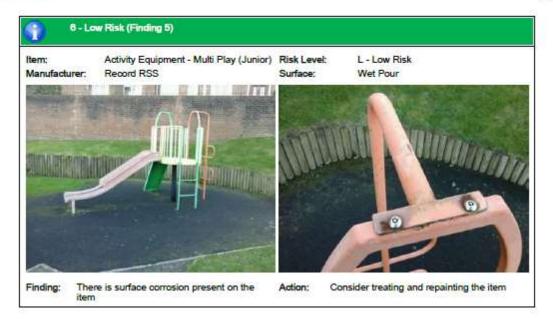

ountersunk fixings

#### Finding 2

There is some wear to the shackles - Monitor for any further deterioration and replace when 40% worn

### Finding 3

There is some chain wear - Monitor for any further deterioration and replace when 40% worn

#### Finding 4

The chain openings are in excess of the 8.8mm as recommended by BS EN 1176 - Monitor use and replace with compliant chains during next maintenance cycle.

### Finding 5

The swing seat connectors are loose - Tighten to secure

### Finding 6

The seat has minor damage or wear - Monitor for any further deterioration and replace as required













The Play Inspection Company Ltd Unit 5 Glenmore Business Park Blackhill Road Poole Dorset BH16 6NL

# Findings Information













































































































































# **APPENDIX I**

## PROPOSED WORK ROTA FOR 2 CLEANERS @ 12 HRS PER WEEK EACH.

### 48 hours over any 28-day period

This rota and work schedule is based on the following:

All toilets with the exception of Waterside having automatic locks, negating the need for them to be manually closed in the evenings.

Jeanette to clean Alexandra Sq. Monday to Friday

Waterside to be locked by the Wardens which means closing time of the WC will coincide with Wardens finishing times

Cleaners will be paid additional hours to cover sickness and holidays of other cleaner.

As directed, cleaners will walk to the toilet blocks. Location of cleaning tools and materials to be decided

With the available hours and 7 day requirements,