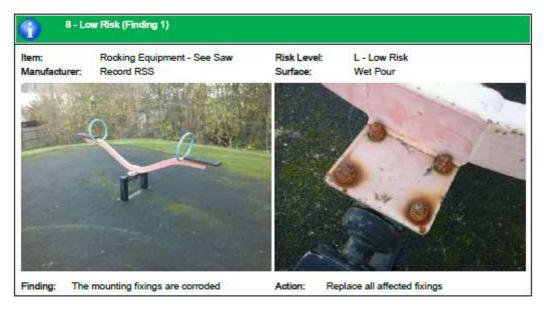

kles - Monitor for any further deterioration and replace when 40% worn

### Finding 3

There is some chain wear - Monitor for any further deterioration and replace when 40% worn

#### Finding 4

The chain openings are in excess of the 8.8mm as recommended by BS EN 1176 - Monitor use and replace with compliant chains during next maintenance cycle.

### Finding 5

The swing seat connectors are loose - Tighten to secure

### Finding 6

The seat has minor damage or wear - Monitor for any further deterioration and replace as required













The Play Inspection Company Ltd Unit 5 Glenmore Business Park Blackhill Road Poole Dorset BH16 6NL

# Findings Information













































































































































# **APPENDIX I**

## PROPOSED WORK ROTA FOR 2 CLEANERS @ 12 HRS PER WEEK EACH.

### 48 hours over any 28-day period

This rota and work schedule is based on the following:

All toilets with the exception of Waterside having automatic locks, negating the need for them to be manually closed in the evenings.

Jeanette to clean Alexandra Sq. Monday to Friday

Waterside to be locked by the Wardens which means closing time of the WC will coincide with Wardens finishing times

Cleaners will be paid additional hours to cover sickness and holidays of other cleaner.

As directed, cleaners will walk to the toilet blocks. Location of cleaning tools and materials to be decided

With the available hours and 7 day requirements, there are two possible shift patterns.

Shift 1, is a 1 week on,