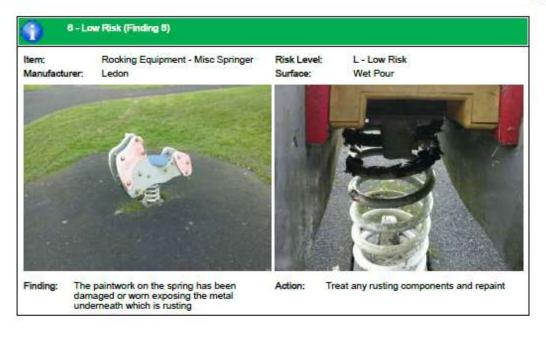

Finding 2

There is some wear to the shackles - Monitor for any further deterioration and replace when 40% worn

### Finding 3

There is some chain wear - Monitor for any further deterioration and replace when 40% worn

#### Finding 4

The chain openings are in excess of the 8.8mm as recommended by BS EN 1176 - Monitor use and replace with compliant chains during next maintenance cycle.

### Finding 5

The swing seat connectors are loose - Tighten to secure

### Finding 6

The seat has minor damage or wear - Monitor for any further deterioration and replace as required













The Play Inspection Company Ltd Unit 5 Glenmore Business Park Blackhill Road Poole Dorset BH16 6NL

# Findings Information













































































































































# **APPENDIX I**

## PROPOSED WORK ROTA FOR 2 CLEANERS @ 12 HRS PER WEEK EACH.

### 48 hours over any 28-day period

This rota and work schedule is based on the following:

All toilets with the exception of Waterside having automatic locks, negating the need for them to be manually closed in the evenings.

Jeanette to clean Alexandra Sq. Monday to Friday

Waterside to be locked by the Wardens which means closing time of the WC will coincide with Wardens finishing times

Cleaners will be paid additional hours to cover sickness and holidays of other cleaner.

As directed, cleaners will walk to the toilet blocks. Location of cleaning tools and materials to be decided

With the available hours and 7 day requirements, there are two possible