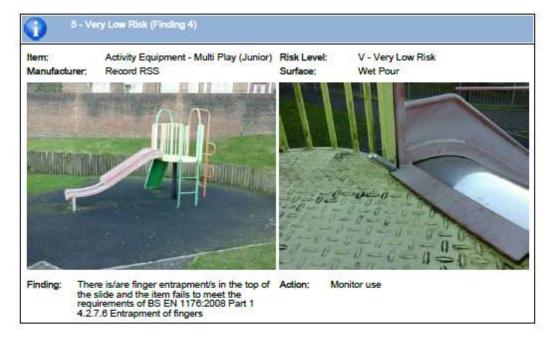

or countersunk fixings

#### Finding 2

There is some wear to the shackles - Monitor for any further deterioration and replace when 40% worn

### Finding 3

There is some chain wear - Monitor for any further deterioration and replace when 40% worn

#### Finding 4

The chain openings are in excess of the 8.8mm as recommended by BS EN 1176 - Monitor use and replace with compliant chains during next maintenance cycle.

### Finding 5

The swing seat connectors are loose - Tighten to secure

### Finding 6

The seat has minor damage or wear - Monitor for any further deterioration and replace as required













The Play Inspection Company Ltd Unit 5 Glenmore Business Park Blackhill Road Poole Dorset BH16 6NL

# Findings Information













































































































































# **APPENDIX I**

## PROPOSED WORK ROTA FOR 2 CLEANERS @ 12 HRS PER WEEK EACH.

### 48 hours over any 28-day period

This rota and work schedule is based on the following:

All toilets with the exception of Waterside having automatic locks, negating the need for them to be manually closed in the evenings.

Jeanette to clean Alexandra Sq. Monday to Friday

Waterside to be locked by the Wardens which means closing time of the WC will coincide with Wardens finishing times

Cleaners will be paid additional hours to cover sickness and holidays of other cleaner.

As directed, cleaners will walk to the toilet blocks. Location of cleaning tools and materials to be decided

With the available hours and 7 day requireme