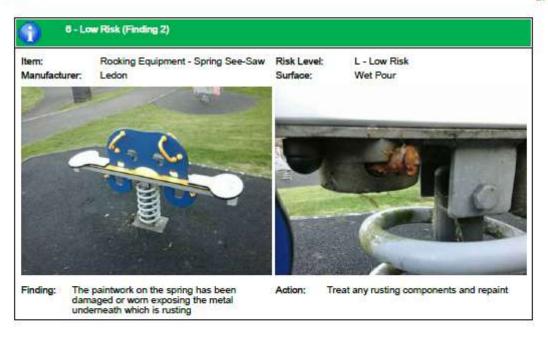

sunk fixings

#### Finding 2

There is some wear to the shackles - Monitor for any further deterioration and replace when 40% worn

### Finding 3

There is some chain wear - Monitor for any further deterioration and replace when 40% worn

#### Finding 4

The chain openings are in excess of the 8.8mm as recommended by BS EN 1176 - Monitor use and replace with compliant chains during next maintenance cycle.

### Finding 5

The swing seat connectors are loose - Tighten to secure

### Finding 6

The seat has minor damage or wear - Monitor for any further deterioration and replace as required













The Play Inspection Company Ltd Unit 5 Glenmore Business Park Blackhill Road Poole Dorset BH16 6NL

# Findings Information













































































































































# **APPENDIX I**

## PROPOSED WORK ROTA FOR 2 CLEANERS @ 12 HRS PER WEEK EACH.

### 48 hours over any 28-day period

This rota and work schedule is based on the following:

All toilets with the exception of Waterside having automatic locks, negating the need for them to be manually closed in the evenings.

Jeanette to clean Alexandra Sq. Monday to Friday

Waterside to be locked by the Wardens which means closing time of the WC will coincide with Wardens finishing times

Cleaners will be paid additional hours to cover sickness and holidays of other cleaner.

As directed, cleaners will walk to the toilet blocks. Location of cleaning tools and materials to be decided

With the available hours and 7 day requirements, there