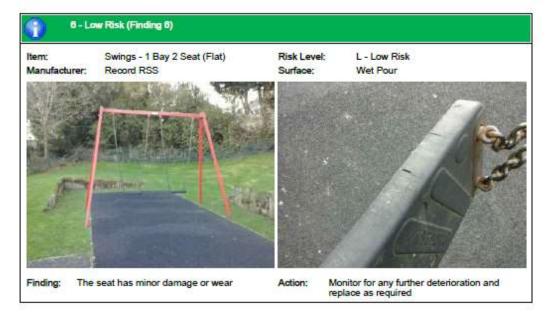

is some wear to the shackles - Monitor for any further deterioration and replace when 40% worn

### Finding 3

There is some chain wear - Monitor for any further deterioration and replace when 40% worn

#### Finding 4

The chain openings are in excess of the 8.8mm as recommended by BS EN 1176 - Monitor use and replace with compliant chains during next maintenance cycle.

### Finding 5

The swing seat connectors are loose - Tighten to secure

### Finding 6

The seat has minor damage or wear - Monitor for any further deterioration and replace as required













The Play Inspection Company Ltd Unit 5 Glenmore Business Park Blackhill Road Poole Dorset BH16 6NL

# Findings Information













































































































































# **APPENDIX I**

## PROPOSED WORK ROTA FOR 2 CLEANERS @ 12 HRS PER WEEK EACH.

### 48 hours over any 28-day period

This rota and work schedule is based on the following:

All toilets with the exception of Waterside having automatic locks, negating the need for them to be manually closed in the evenings.

Jeanette to clean Alexandra Sq. Monday to Friday

Waterside to be locked by the Wardens which means closing time of the WC will coincide with Wardens finishing times

Cleaners will be paid additional hours to cover sickness and holidays of other cleaner.

As directed, cleaners will walk to the toilet blocks. Location of cleaning tools and materials to be decided

With the available hours and 7 day requirements, there are two possible shift patterns.

S