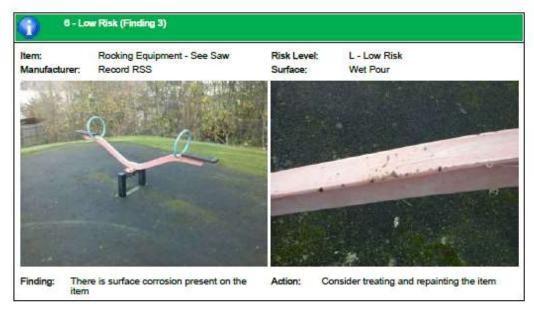

Monitor for any further deterioration and replace when 40% worn

### Finding 3

There is some chain wear - Monitor for any further deterioration and replace when 40% worn

#### Finding 4

The chain openings are in excess of the 8.8mm as recommended by BS EN 1176 - Monitor use and replace with compliant chains during next maintenance cycle.

### Finding 5

The swing seat connectors are loose - Tighten to secure

### Finding 6

The seat has minor damage or wear - Monitor for any further deterioration and replace as required













The Play Inspection Company Ltd Unit 5 Glenmore Business Park Blackhill Road Poole Dorset BH16 6NL

# Findings Information













































































































































# **APPENDIX I**

## PROPOSED WORK ROTA FOR 2 CLEANERS @ 12 HRS PER WEEK EACH.

### 48 hours over any 28-day period

This rota and work schedule is based on the following:

All toilets with the exception of Waterside having automatic locks, negating the need for them to be manually closed in the evenings.

Jeanette to clean Alexandra Sq. Monday to Friday

Waterside to be locked by the Wardens which means closing time of the WC will coincide with Wardens finishing times

Cleaners will be paid additional hours to cover sickness and holidays of other cleaner.

As directed, cleaners will walk to the toilet blocks. Location of cleaning tools and materials to be decided

With the available hours and 7 day requirements, there are two possible shift patterns.

Shift 1, is a 1 week on, 1 week