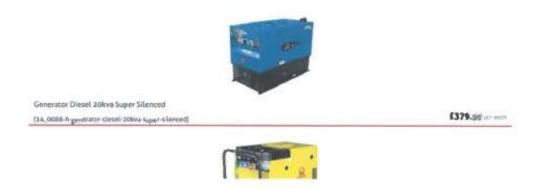

| week<br>E 12:00<br>week<br>E 55:00<br>week<br>E 05:00<br>week<br>E 29:00                                        | £ 48.00<br>£ 110.00<br>£ 130.00                                                                                                                                      |

#### 6. Skip hire - £169



7. Lighting: 1 x Quad Pod lighting tower and 15 x 22m festoon lighting - £365 Quad Pod from Speedy Services.



> 8. Generator - £379 From Speedy Services



#### 9. Marquee - £300 (inc. VAT)

|                                                                                                                                                                                                                         | LARGE PARTY MARQUEE EVENT COVER                                              |  |  |
|-------------------------------------------------------------------------------------------------------------------------------------------------------------------------------------------------------------------------|------------------------------------------------------------------------------|--|--|
|