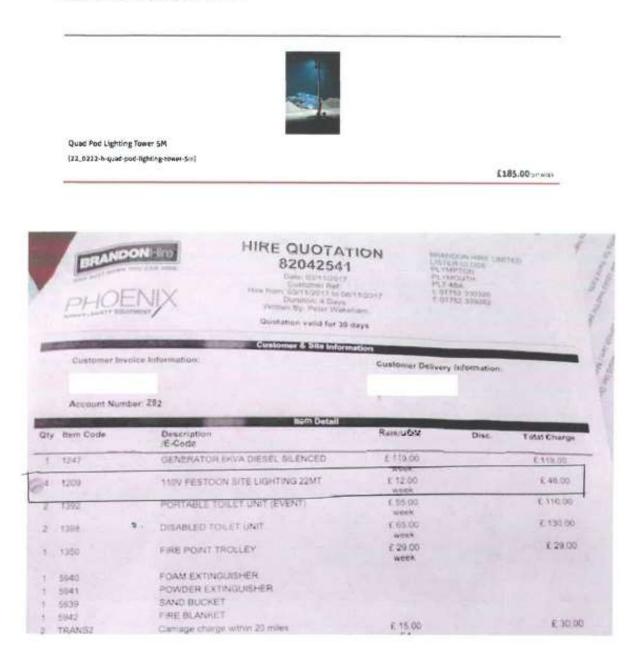

| week<br>E 12:00<br>week<br>E 55:00<br>week<br>E 05:00<br>week<br>E 29:00                                        | £ 48.00<br>£ 110.00<br>£ 130.00                                                                                                                                      |

#### 6. Skip hire - £169



7. Lighting: 1 x Quad Pod lighting tower and 15 x 22m festoon lighting - £365 Quad Pod from Speedy Services.



> 8. Generator - £379 From Speedy Services



#### 9. Marquee - £300 (inc. VAT)

|                                                                                                                                                                                                                         | LARGE PARTY MARQUEE EVENT COVER                                              |  |  |
|-------------------------------------------------------------------------------------------------------------------------------------------------------------------------------------------------------------------------|------------------------------------------------------------------------------|--|--|
|