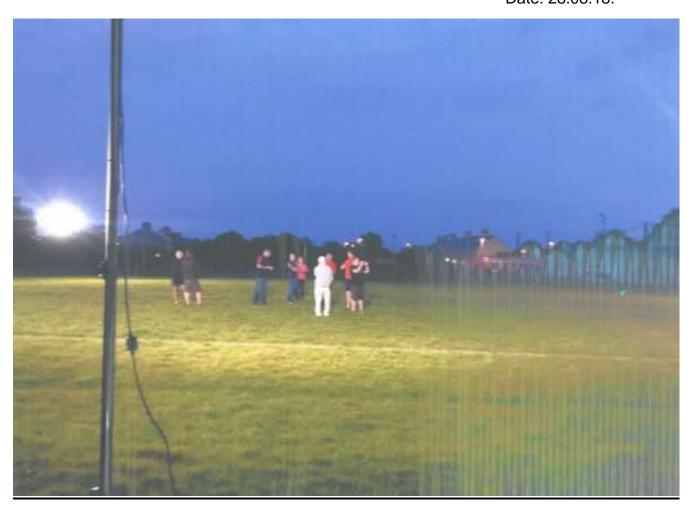

## The Project.

Our present situation is that the clubs main pitch at Moorlands Lane, currently leased through Cornwall Council has to be available for our Senior teams to play their league games on. As a result our youth teams are not allowed to train on it to maintain its condition. Most of our youth grass training takes place at Chapel Field (across the main road from Moorlands Lane, rented from the Council) which is fine until BST ends and as there is no floodlight facility there we then have to move to Saltash.net all weather pitch (AWP) to continue our evening training sessions. Although the use of the AWP is critical in our being able to train throughout the winter it has severe restrictions i.e. rugby being a contact sport demands a training surface that this can be achieved on. Unfortunately the school AWP does not provide this as the surface is a grit/sand mix on a concrete base. Contact is therefore forbidden and there is a strict "no bare skin" rule as the surface is not user friendly. It is also incredibly slippery when wet. This severely restricts our training and the lack of contact training is having a negative impact on our youth teams which is causing concern from not only a performance point of view but also there is a safeguarding issue too.

### The Units:

The units themselves are completely portable and can be transported by hand in their own storage bag. They extend from 1.5m to 3.5m, they can be positioned independently of each other to cover different areas of the pitch for intense training modules. Each unit has a battery life of 1,000 charges and has four illumination levels from 2,000 to 16,000 lumens with a light life of 30,000 hours. Spare batteries are also available as an optional extra. Please see the specification sheet attached. We have had a demonstration recently by RAM Rugby the supplier, please see the photographs attached. It was very obvious from the demonstration that

these light units are very efficient and all the coaches that attended the demonstration, 12 in number, were impressed with their ease of operation, portability and ease of storage. Eight units is the recommended amount required to illuminate half a rugby pitch.