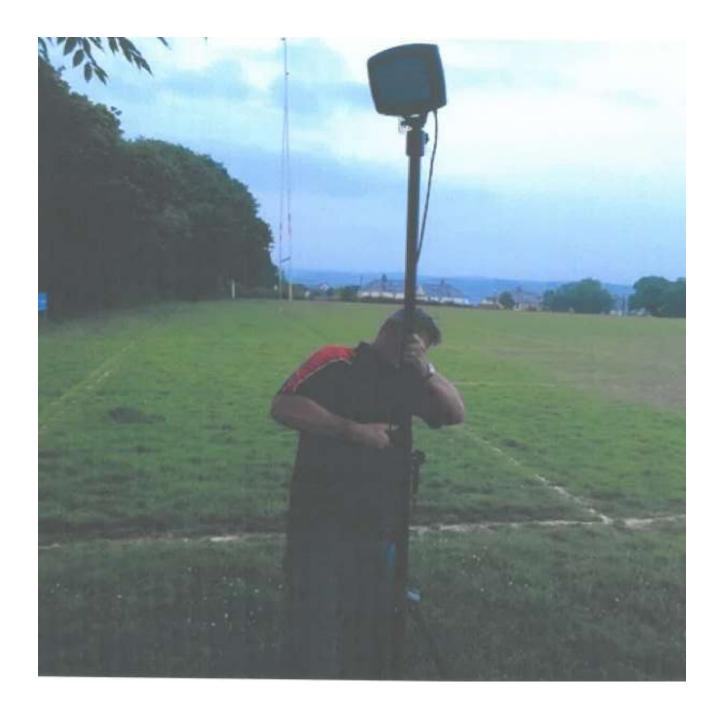

### The Units:

The units themselves are completely portable and can be transported by hand in their own storage bag. They extend from 1.5m to 3.5m, they can be positioned independently of each other to cover different areas of the pitch for intense training modules. Each unit has a battery life of 1,000 charges and has four illumination levels from 2,000 to 16,000 lumens with a light life of 30,000 hours. Spare batteries are also available as an optional extra. Please see the specification sheet attached. We have had a demonstration recently by RAM Rugby the supplier, please see the photographs attached. It was very obvious from the demonstration that

these light units are very efficient and all the coaches that attended the demonstration, 12 in number, were impressed with their ease of operation, portability and ease of storage. Eight units is the recommended amount required to illuminate half a rugby pitch.