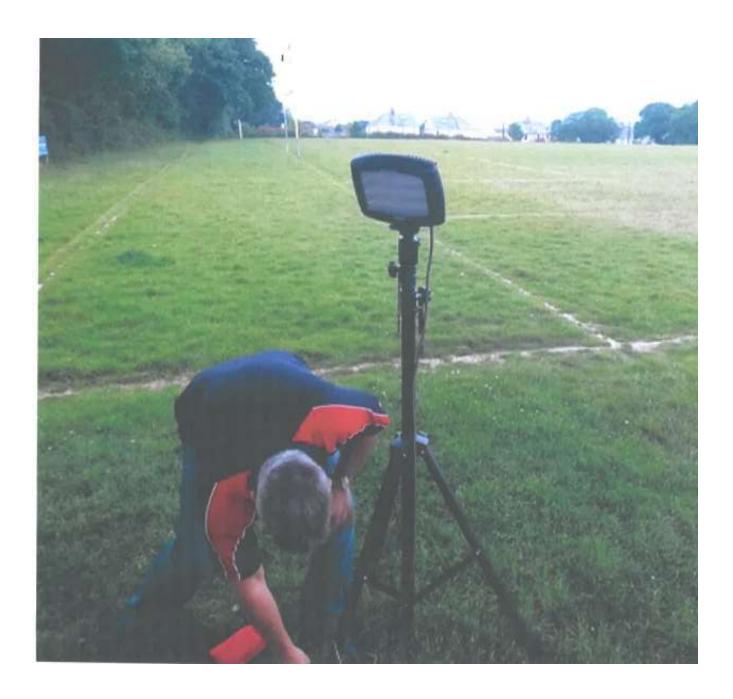

### The Units:

The units themselves are completely portable and can be transported by hand in their own storage bag. They extend from 1.5m to 3.5m, they can be positioned independently of each other to cover different areas of the pitch for intense training modules. Each unit has a battery life of 1,000 charges and has four illumination levels from 2,000 to 16,000 lumens with a light life of 30,000 hours. Spare batteries are also available as an optional extra. Please see the specification sheet attached. We have had a demonstration recently by RAM Rugby the supplier, please see the photographs attached. It was very obvious from the demonstration that

these light units are very efficient and all the coaches that attended the demonstration, 12 in number, were impressed with their ease of operation, portability and ease of storage. Eight units is the recommended amount required to illuminate half a rugby pitch.