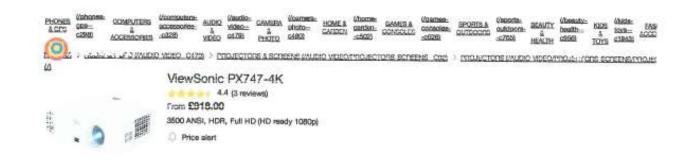

The result of our research was the VIEWSONIC PX747-4K PROJECTOR. Whilst it is not the top of the range projector anything above this is astronomically expensive. The club believes it will suit our needs and will be vastly superior to our current projector.

# VIEWSONIC PX747-4K PROJECTOR

Resolution (Native): 4K UHD 3840 x 2160

Throw Ratio: 1.47-1.76 Contrast: 12,000

Technology: DLP HDMI Inputs: 2

Lamp Life (Est.): 15000 SKU: PX747-4K

EAN: 00766907961416

Find the best price on ViewScriic PX747-4K | Projectors | Compare deals on PriceSpy UK