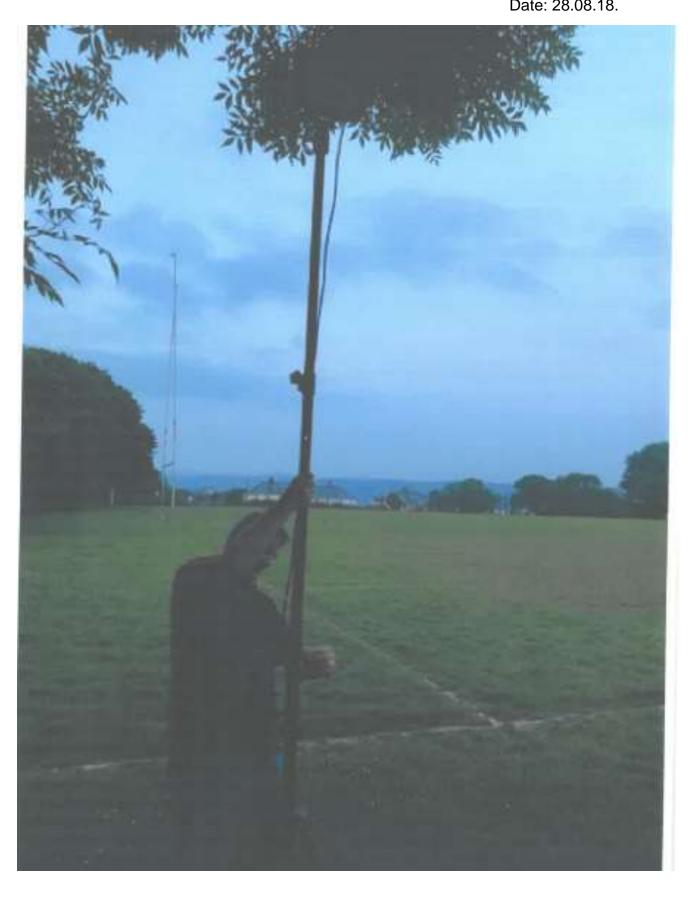

### The Units:

The units themselves are completely portable and can be transported by hand in their own storage bag. They extend from 1.5m to 3.5m, they can be positioned independently of each other to cover different areas of the pitch for intense training modules. Each unit has a battery life of 1,000 charges and has four illumination levels from 2,000 to 16,000 lumens with a light life of 30,000 hours. Spare batteries are also available as an optional extra. Please see the specification sheet attached. We have had a demonstration recently by RAM Rugby the supplier, please see the photographs attached. It was very obvious from the demonstration that

these light units are very efficient and all the coaches that attended the demonstration, 12 in number, were impressed with their ease of operation, portability and ease of storage. Eight units is the recommended amount required to illuminate half a rugby pitch.