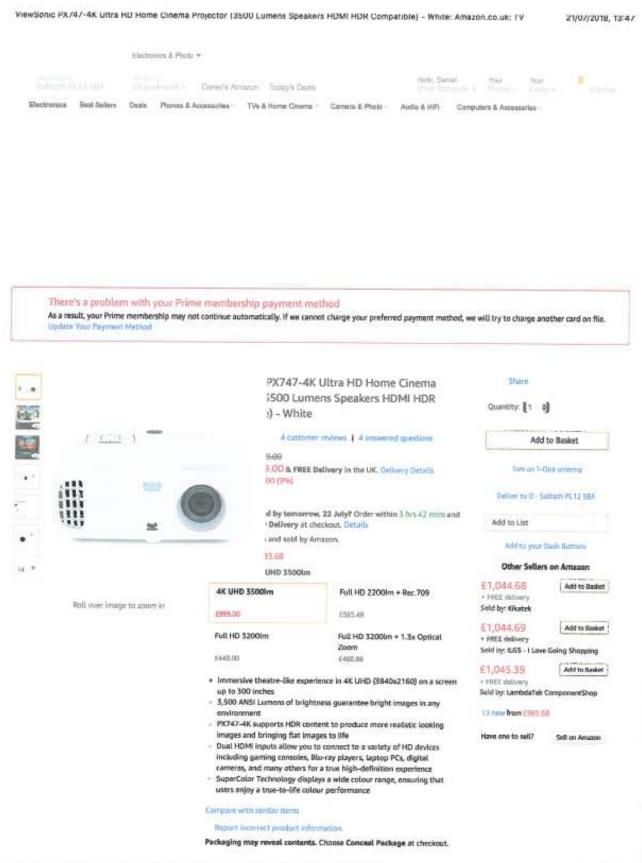

The result of our research was the VIEWSONIC PX747-4K PROJECTOR. Whilst it is not the top of the range projector anything above this is astronomically expensive. The club believes it will suit our needs and will be vastly superior to our current projector.

Attached are three estimated prices for the model of projector on our shopping list taken from the internet and they are, of course, subject to change.

The Saltash & District Camera Club should be grateful if the Saltash Town Council Community Grant Committee look favourably on this application.

# VIEWSONIC PX747-4K PROJECTOR

Resolution (Native): 4K UHD 3840 x 2160

Throw Ratio: 1.47-1.76 Contrast: 12,000

Technology: DLP HDMI Inputs: 2

Lamp Life (Est.): 15000 SKU: PX747-4K

EAN: 00766907961416

Find the best price on ViewScriic PX747-4K | Projectors | Compare deals on PriceSpy UK