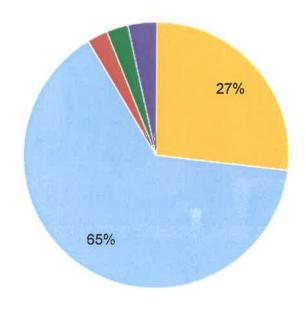

## Comparison of outcomes in this area between January 2019 and December 2019

- Under investigation
- No further action
- Offender dealt with by police
- Offender sent to court
- Offender dealt with at court

| Outcome type                                        | Total | Percentage |
|-----------------------------------------------------|-------|------------|
| Under investigation                                 | 205   | 26.80%     |
| Under investigation                                 | 150   | 19.61%     |
| Status update unavailable                           | 55    | 7.19%      |
| No further action                                   | 494   | 64.58%     |
| Formal action is not in the public interest         | 7     | 0.92%      |
| Further action is not in the public interest        | 0     | 0.00%      |
| Further investigation is not in the public interest | 0     | 0.00%      |
| Investigation complete; no suspect identified       | 225   | 29.41%     |
| Unable to prosecute suspect                         | 262   | 34.25%     |

| Offender dealt with by police         19         2.48%           Action to be taken by another organisation         0         0.00%           Offender given a drugs possession warning         1         0.13%           Offender given penalty notice         0         0.00%           Offender given a caution         8         1.05%           Local resolution         10         1.31%           Offender sent to court         20         2.61%           Suspect charged         20         2.61%           Suspect charged as part of another case         0         0.00%           Offender dealt with at court         27         3.53%           Court case unable to proceed         3         0.39%           Defendant sent to Crown Court         0         0.00%           Defendant found not guilty         1         0.13%           Offender given absolute discharge         0         0.00%           Offender given conditional discharge         0         0.00%           Offender deprived of property         0         0.00%           Offender given community sentence         1         0.13%           Offender given suspended prison sentence         1         0.13%           Offender sent to prison         1         < | Outcome type                               | Total | Percentage |
|-------------------------------------------------------------------------------------------------------------------------------------------------------------------------------------------------------------------------------------------------------------------------------------------------------------------------------------------------------------------------------------------------------------------------------------------------------------------------------------------------------------------------------------------------------------------------------------------------------------------------------------------------------------------------------------------------------------------------------------------------------------------------------------------------------------------------------------------------------------------------------------------------------------------------------------------------------------------------------------------------------------------------------------------------------------------------------------------------------------------------------------------------------------------------------------------------------------------------------------------------------------------|--------------------------------------------|-------|------------|
| Offender given a drugs possession warning         1         0.13%           Offender given penalty notice         0         0.00%           Offender given a caution         8         1.05%           Local resolution         10         1.31%           Offender sent to court         20         2.61%           Suspect charged         20         2.61%           Suspect charged as part of another case         0         0.00%           Offender dealt with at court         27         3.53%           Court case unable to proceed         3         0.39%           Defendant sent to Crown Court         0         0.00%           Defendant found not guilty         1         0.13%           Offender given absolute discharge         0         0.00%           Offender given conditional discharge         0         0.00%           Offender ordered to pay compensation         0         0.00%           Offender deprived of property         0         0.00%           Offender given community sentence         1         0.13%           Offender given suspended prison sentence         1         0.13%           Offender sent to prison         1         0.13%           Offender sent to prison         1         0.13%          | Offender dealt with by police              | 19    | 2.48%      |
| Offender given penalty notice         0         0.00%           Offender given a caution         8         1.05%           Local resolution         10         1.31%           Offender sent to court         20         2.61%           Suspect charged         20         2.61%           Suspect charged as part of another case         0         0.00%           Offender dealt with at court         27         3.53%           Court case unable to proceed         3         0.39%           Defendant sent to Crown Court         0         0.00%           Defendant found not guilty         1         0.13%           Offender given absolute discharge         0         0.00%           Offender given conditional discharge         0         0.00%           Offender ordered to pay compensation         0         0.00%           Offender fined         1         0.13%           Offender given community sentence         1         0.13%           Offender given suspended prison sentence         1         0.13%           Offender sent to prison         1         0.13%           Offender otherwise dealt with         0         0.00%                                                                                               | Action to be taken by another organisation | 0     | 0.00%      |
| Offender given a caution         8         1.05%           Local resolution         10         1.31%           Offender sent to court         20         2.61%           Suspect charged         20         2.61%           Suspect charged as part of another case         0         0.00%           Offender dealt with at court         27         3.53%           Court case unable to proceed         3         0.39%           Defendant sent to Crown Court         0         0.00%           Defendant found not guilty         1         0.13%           Offender given absolute discharge         0         0.00%           Offender given conditional discharge         0         0.00%           Offender ordered to pay compensation         0         0.00%           Offender fined         1         0.13%           Offender deprived of property         0         0.00%           Offender given community sentence         1         0.13%           Offender sent to prison         1         0.13%           Offender sent to prison         1         0.13%           Offender otherwise dealt with         0         0.00%                                                                                                                | Offender given a drugs possession warning  | 1     | 0.13%      |
| Local resolution         10         1.31%           Offender sent to court         20         2.61%           Suspect charged         20         2.61%           Suspect charged as part of another case         0         0.00%           Offender dealt with at court         27         3.53%           Court case unable to proceed         3         0.39%           Defendant sent to Crown Court         0         0.00%           Defendant found not guilty         1         0.13%           Offender given absolute discharge         0         0.00%           Offender given conditional discharge         0         0.00%           Offender ordered to pay compensation         0         0.00%           Offender deprived of property         0         0.00%           Offender deprived of property         0         0.00%           Offender given community sentence         1         0.13%           Offender sent to prison         1         0.13%           Offender sent to prison         1         0.13%           Offender otherwise dealt with         0         0.00%                                                                                                                                                            | Offender given penalty notice              | 0     | 0.00%      |
| Offender sent to court         20         2.61%           Suspect charged         20         2.61%           Suspect charged as part of another case         0         0.00%           Offender dealt with at court         27         3.53%           Court case unable to proceed         3         0.39%           Defendant sent to Crown Court         0         0.00%           Defendant found not guilty         1         0.13%           Offender given absolute discharge         0         0.00%           Offender given conditional discharge         0         0.00%           Offender ordered to pay compensation         0         0.00%           Offender fined         1         0.13%           Offender given community sentence         1         0.13%           Offender given suspended prison sentence         1         0.13%           Offender sent to prison         1         0.13%           Offender otherwise dealt with         0         0.00%                                                                                                                                                                                                                                                                              | Offender given a caution                   | 8     | 1.05%      |
| Suspect charged       20       2.61%         Suspect charged as part of another case       0       0.00%         Offender dealt with at court       27       3.53%         Court case unable to proceed       3       0.39%         Defendant sent to Crown Court       0       0.00%         Defendant found not guilty       1       0.13%         Offender given absolute discharge       0       0.00%         Offender given conditional discharge       0       0.00%         Offender ordered to pay compensation       0       0.00%         Offender fined       1       0.13%         Offender deprived of property       0       0.00%         Offender given community sentence       1       0.13%         Offender sent to prison       1       0.13%         Offender otherwise dealt with       0       0.00%                                                                                                                                                                                                                                                                                                                                                                                                                                     | Local resolution                           | 10    | 1.31%      |
| Suspect charged as part of another case         0         0.00%           Offender dealt with at court         27         3.53%           Court case unable to proceed         3         0.39%           Defendant sent to Crown Court         0         0.00%           Defendant found not guilty         1         0.13%           Offender given absolute discharge         0         0.00%           Offender given conditional discharge         0         0.00%           Offender ordered to pay compensation         0         0.00%           Offender fined         1         0.13%           Offender deprived of property         0         0.00%           Offender given community sentence         1         0.13%           Offender sent to prison         1         0.13%           Offender otherwise dealt with         0         0.00%                                                                                                                                                                                                                                                                                                                                                                                                      | Offender sent to court                     | 20    | 2.61%      |
| Offender dealt with at court         27         3.53%           Court case unable to proceed         3         0.39%           Defendant sent to Crown Court         0         0.00%           Defendant found not guilty         1         0.13%           Offender given absolute discharge         0         0.00%           Offender given conditional discharge         0         0.00%           Offender ordered to pay compensation         0         0.00%           Offender fined         1         0.13%           Offender deprived of property         0         0.00%           Offender given community sentence         1         0.13%           Offender sent to prison         1         0.13%           Offender otherwise dealt with         0         0.00%                                                                                                                                                                                                                                                                                                                                                                                                                                                                                | Suspect charged                            | 20    | 2.61%      |
| Court case unable to proceed  3 0.39%  Defendant sent to Crown Court  0 0.00%  Defendant found not guilty  1 0.13%  Offender given absolute discharge  0 0.00%  Offender given conditional discharge  0 0.00%  Offender ordered to pay compensation  0 0.00%  Offender fined  1 0.13%  Offender deprived of property  0 0.00%  Offender given community sentence  1 0.13%  Offender given suspended prison sentence  1 0.13%  Offender sent to prison  1 0.13%  Offender otherwise dealt with  0 0.00%                                                                                                                                                                                                                                                                                                                                                                                                                                                                                                                                                                                                                                                                                                                                                            | Suspect charged as part of another case    | 0     | 0.00%      |
| Defendant sent to Crown Court  Defendant found not guilty  1 0.13%  Offender given absolute discharge  0 0.00%  Offender given conditional discharge  0 0.00%  Offender ordered to pay compensation  0 0.00%  Offender fined  1 0.13%  Offender deprived of property  0 0.00%  Offender given community sentence  1 0.13%  Offender given suspended prison sentence  1 0.13%  Offender sent to prison  1 0.13%  Offender otherwise dealt with  0 0.00%                                                                                                                                                                                                                                                                                                                                                                                                                                                                                                                                                                                                                                                                                                                                                                                                            | Offender dealt with at court               | 27    | 3.53%      |
| Defendant found not guilty  Offender given absolute discharge  Offender given conditional discharge  Offender ordered to pay compensation  Offender fined  Offender deprived of property  Offender given community sentence  Offender given suspended prison sentence  Offender sent to prison  Offender otherwise dealt with  Offender otherwise dealt with                                                                                                                                                                                                                                                                                                                                                                                                                                                                                                                                                                                                                                                                                                                                                                                                                                                                                                      | Court case unable to proceed               | 3     | 0.39%      |
| Offender given absolute discharge 0 0.00%  Offender given conditional discharge 0 0.00%  Offender ordered to pay compensation 0 0.00%  Offender fined 1 0.13%  Offender deprived of property 0 0.00%  Offender given community sentence 1 0.13%  Offender given suspended prison sentence 1 0.13%  Offender sent to prison 1 0.13%  Offender otherwise dealt with 0 0.00%                                                                                                                                                                                                                                                                                                                                                                                                                                                                                                                                                                                                                                                                                                                                                                                                                                                                                         | Defendant sent to Crown Court              | 0     | 0.00%      |
| Offender given conditional discharge 0 0.00%  Offender ordered to pay compensation 0 0.00%  Offender fined 1 0.13%  Offender deprived of property 0 0.00%  Offender given community sentence 1 0.13%  Offender given suspended prison sentence 1 0.13%  Offender sent to prison 1 0.13%  Offender otherwise dealt with 0 0.00%                                                                                                                                                                                                                                                                                                                                                                                                                                                                                                                                                                                                                                                                                                                                                                                                                                                                                                                                    | Defendant found not guilty                 | 1     | 0.13%      |
| Offender ordered to pay compensation 0 0.00%  Offender fined 1 0.13%  Offender deprived of property 0 0.00%  Offender given community sentence 1 0.13%  Offender given suspended prison sentence 1 0.13%  Offender sent to prison 1 0.13%  Offender otherwise dealt with 0 0.00%                                                                                                                                                                                                                                                                                                                                                                                                                                                                                                                                                                                                                                                                                                                                                                                                                                                                                                                                                                                  | Offender given absolute discharge          | 0     | 0.00%      |
| Offender fined 1 0.13%  Offender deprived of property 0 0.00%  Offender given community sentence 1 0.13%  Offender given suspended prison sentence 1 0.13%  Offender sent to prison 1 0.13%  Offender otherwise dealt with 0 0.00%                                                                                                                                                                                                                                                                                                                                                                                                                                                                                                                                                                                                                                                                                                                                                                                                                                                                                                                                                                                                                                | Offender given conditional discharge       | 0     | 0.00%      |
| Offender deprived of property  Offender given community sentence  1 0.13%  Offender given suspended prison sentence  1 0.13%  Offender sent to prison  1 0.13%  Offender otherwise dealt with  0 0.00%                                                                                                                                                                                                                                                                                                                                                                                                                                                                                                                                                                                                                                                                                                                                                                                                                                                                                                                                                                                                                                                            | Offender ordered to pay compensation       | 0     | 0.00%      |
| Offender given community sentence 1 0.13%  Offender given suspended prison sentence 1 0.13%  Offender sent to prison 1 0.13%  Offender otherwise dealt with 0 0.00%                                                                                                                                                                                                                                                                                                                                                                                                                                                                                                                                                                                                                                                                                                                                                                                                                                                                                                                                                                                                                                                                                               | Offender fined                             | 1     | 0.13%      |
| Offender given suspended prison sentence 1 0.13%  Offender sent to prison 1 0.13%  Offender otherwise dealt with 0 0.00%                                                                                                                                                                                                                                                                                                                                                                                                                                                                                                                                                                                                                                                                                                                                                                                                                                                                                                                                                                                                                                                                                                                                          | Offender deprived of property              | 0     | 0.00%      |
| Offender sent to prison 1 0.13%  Offender otherwise dealt with 0 0.00%                                                                                                                                                                                                                                                                                                                                                                                                                                                                                                                                                                                                                                                                                                                                                                                                                                                                                                                                                                                                                                                                                                                                                                                            | Offender given community sentence          | 1     | 0.13%      |
| Offender otherwise dealt with 0 0.00%                                                                                                                                                                                                                                                                                                                                                                                                                                                                                                                                                                                                                                                                                                                                                                                                                                                                                                                                                                                                                                                                                                                                                                                                                             | Offender given suspended prison sentence   | 1     | 0.13%      |
|                                                                                                                                                                                                                                                                                                                                                                                                                                                                                                                                                                                                                                                                                                                                                                                                                                                                                                                                                                                                                                                                                                                                                                                                                                                                   | Offender sent to prison                    | 1     | 0.13%      |
| Court result unavailable 19 2.48%                                                                                                                                                                                                                                                                                                                                                                                                                                                                                                                                                                                                                                                                                                                                                                                                                                                                                                                                                                                                                                                                                                                                                                                                                                 | Offender otherwise dealt with              | 0     | 0.00%      |
|                                                                                                                                                                                                                                                                                                                                                                                                                                                                                                                                                                                                                                                                                                                                                                                                                                                                                                                                                                                                                                                                                                                                                                                                                                                                   | Court result unavailable                   | 19    | 2.48%      |