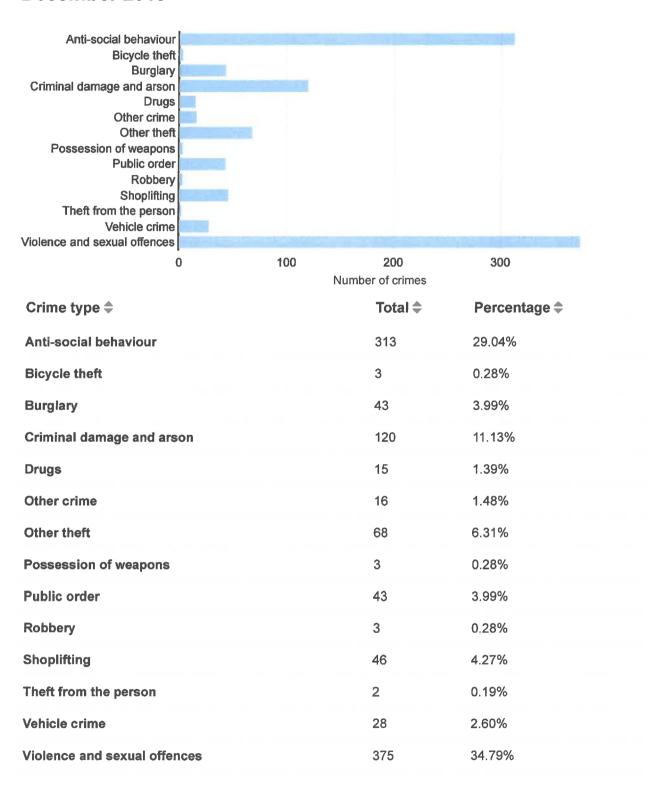

## Comparison of crime types in this area between January 2019 and December 2019