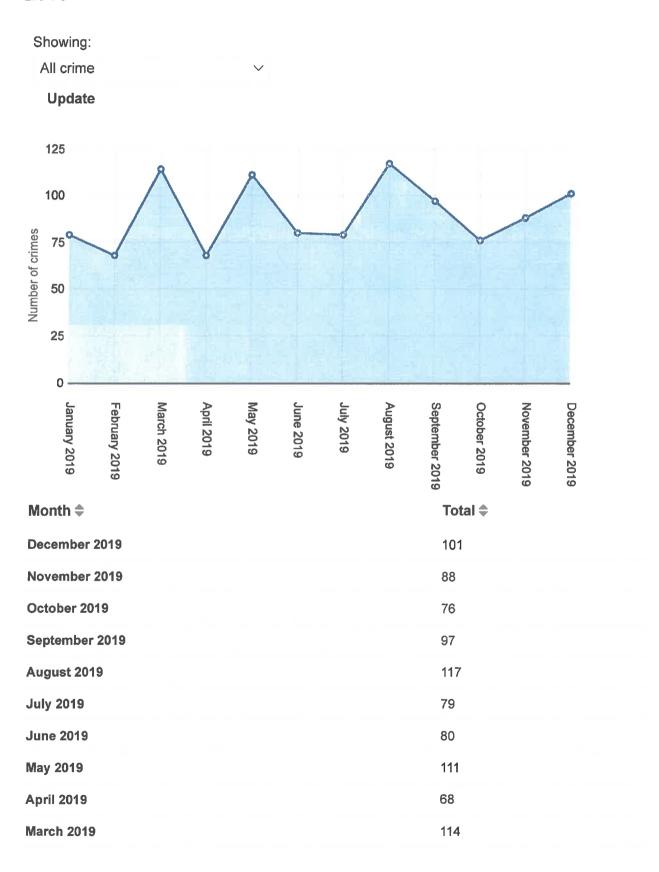

## Crime levels in this area between January 2019 and December 2019

 Month \$\Delta\$
 Total \$\Delta\$

 February 2019
 68

 January 2019
 79