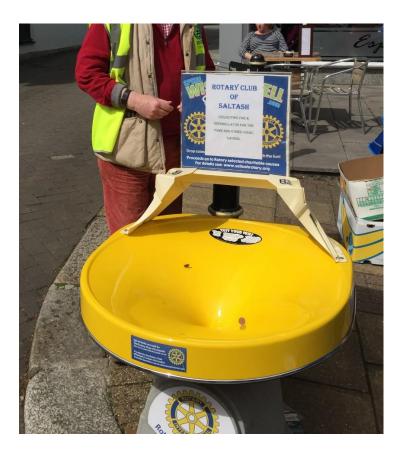

## <u> Saltash Rotary – Charity Well</u>

**Request:** To situate the Saltash Rotary Charity Well at the Library.

At a recent meeting of the Saltash Rotary Club the refurbishment of the Library was briefly discussed and the club members raised the question that we have a small wishing well which would benefit from prolonged use rather than short festivals such as May Fair.

I write to ask if the Council could consider our well being situated within the updated facility.

The well takes the form of a circular pan around which coins are launched and circulated, finally falling into a catchment section at the bottom and takes only a few square feet of floor space to erect. The proceeds are always used for charity donations.

I hope that this will find favour with the Council.

Many thanks

- Size: 2ft H x 3ft W Circular in shape
- **Cost:** Nil cost to the Council. The well is a circular pan which coins are launched into and circulated, finally falling into a catchment section at the bottom. Proceeds are always used for charity donations.