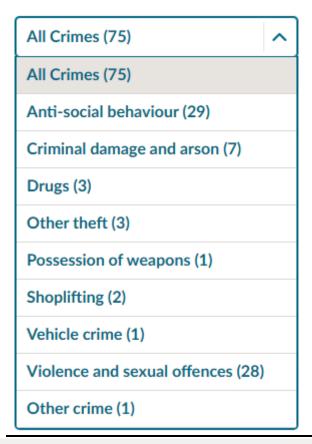

## **Explore crimes**

Click on a hotspot to see more details. Alternatively, view as A-Z list. Polborder House All Crimes (75) Pillaton Paynter's Cross Bere Ferrers Ellbridge January 2021 Blunts Cargreen A386 Cuttivett 75 crimes were reported here in Hatt Landulph January 2021 Tideford Cross No Anti-social behaviour Carkeel Landrake Derriford Ho Tideford Violence and sexual offences St Erney 75 tge's Shop KING'S HONICKNOWLE Trerulefoot Criminal damage and arson Devon Expy Markwell ST BUDEAUX Trehan All other crime St Germans HOME PARK Polbathic Maryfield Torpoint Plymout Sheviock Antony +Portwrinkle View crime definitions Lowe Tregantle St John Cremyll Southdown -Download area crime data 🖸 Google Map data ©2021 Google 1 km