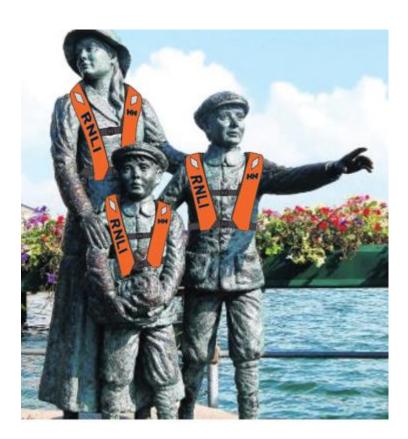

As the Ann Glanville statue is located along the coast, I wanted to ask for your permission to place a large-scale lifejacket on the statue for a single day, in order to help raise awareness around the importance of wearing lifejackets (example attached).