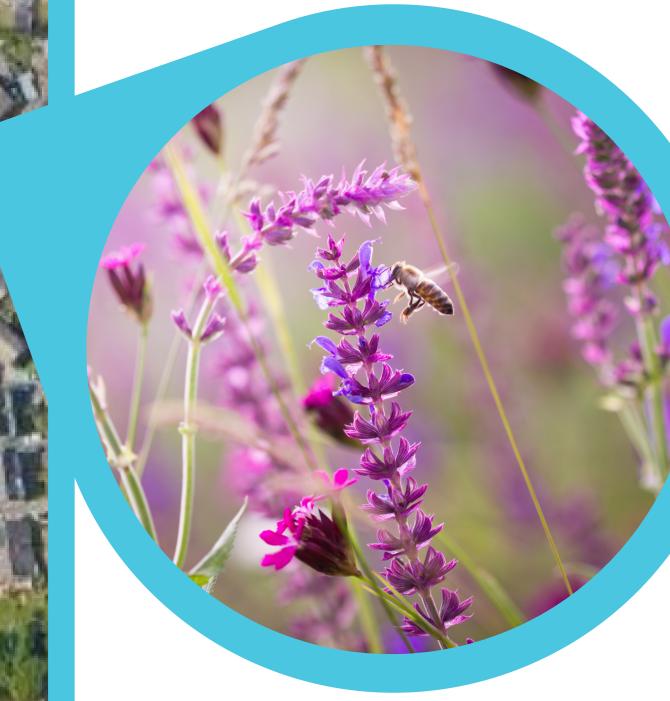

Our Service Delivery Team will be mowing the Churchyard on a reduced regime around the boundary to allow for wildflowers to grow naturally.

We hope these small areas will offer wonderful patches of colour in areas where once there was just green and provide a much needed source of food and habitat for pollinators, beneficial insects and wildlife.