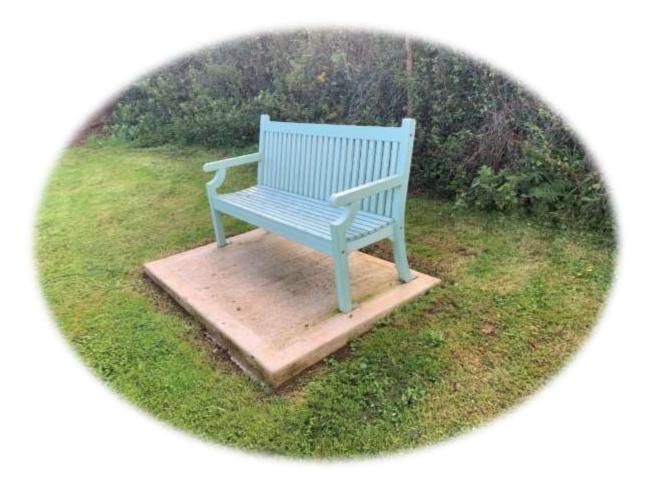

The bench that the Town Council supply (shown on the front cover of the application form) is eco-friendly and long lasting. A medium sized plaque will be supplied and installed (dimensions 150mm x 60mm x 1.5mm) with your choice of inscription but please note that the text will require to be approved by the Town Council Officer prior to installation. The Town Council reserves the right to refuse any inscription that is deemed to be unacceptable for display in a public place.