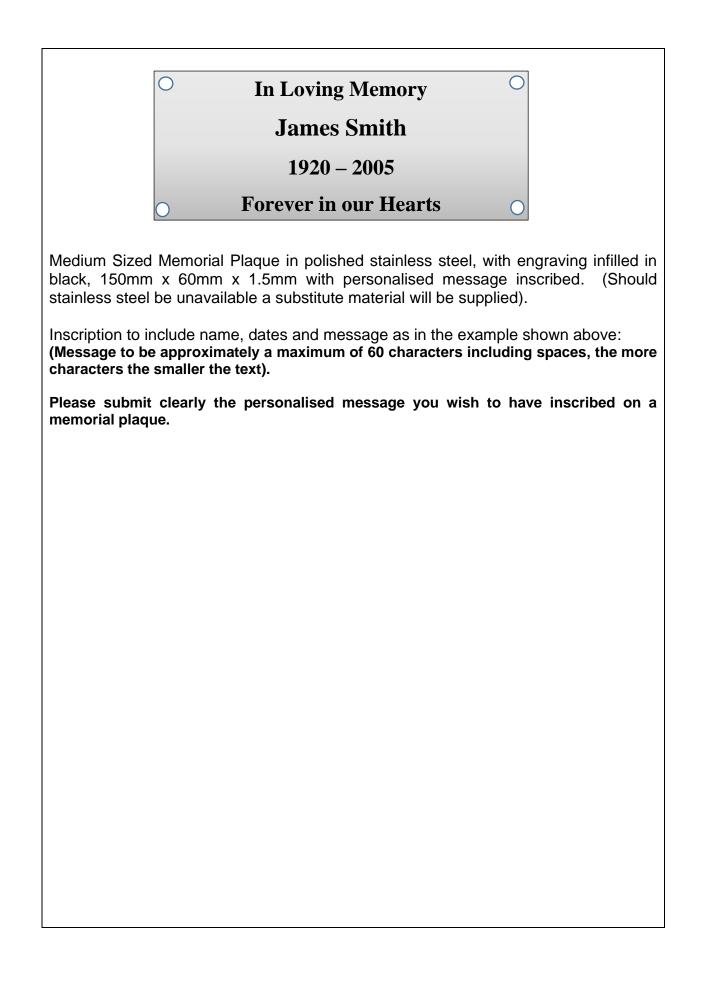

The bench that the Town Council supply (shown on the front cover of the application form) is eco-friendly and long lasting. A medium sized plaque will be supplied and installed (dimensions 150mm x 60mm x 1.5mm) with your choice of inscription but please note that the text will require to be approved by the Town Council Officer prior to installation. The Town Council reserves the right to refuse any inscription that is deemed to be unacceptable for display in a public place.