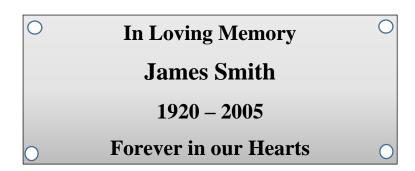

Medium Sized Memorial Plaque in polished stainless steel, with engraving infilled in black, 150mm x 60mm x 1.5mm with personalised message inscribed. (Should stainless steel be unavailable a substitute material will be supplied).

Inscription to include name, dates and message as in the example shown above: (Message to be approximately a maximum of 60 characters including spaces, the more characters the smaller the text).

Please submit clearly the personalised message you wish to have inscribed on a memorial plaque.