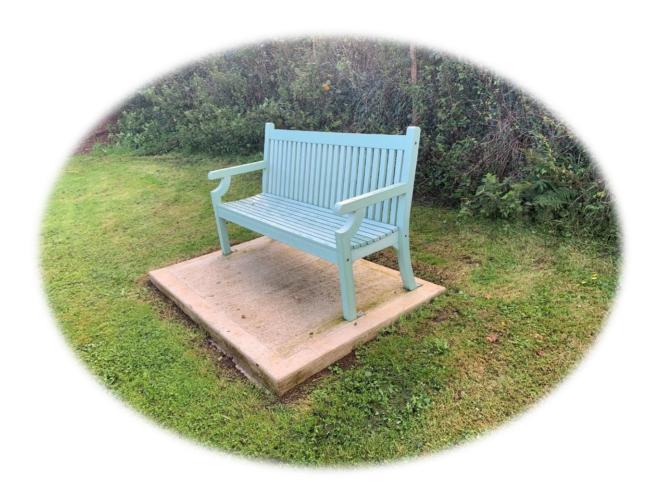

The bench that the Town Council supply (shown on the front cover of the application form) is eco-friendly and long lasting. A medium sized plaque will be supplied and installed (dimensions 150mm x 60mm x 1.5mm) with your choice of inscription but please note that the text will require to be approved by the Town Council Officer prior to installation. The Town Council reserves the right to refuse any inscription that is deemed to be unacceptable for display in a public place.